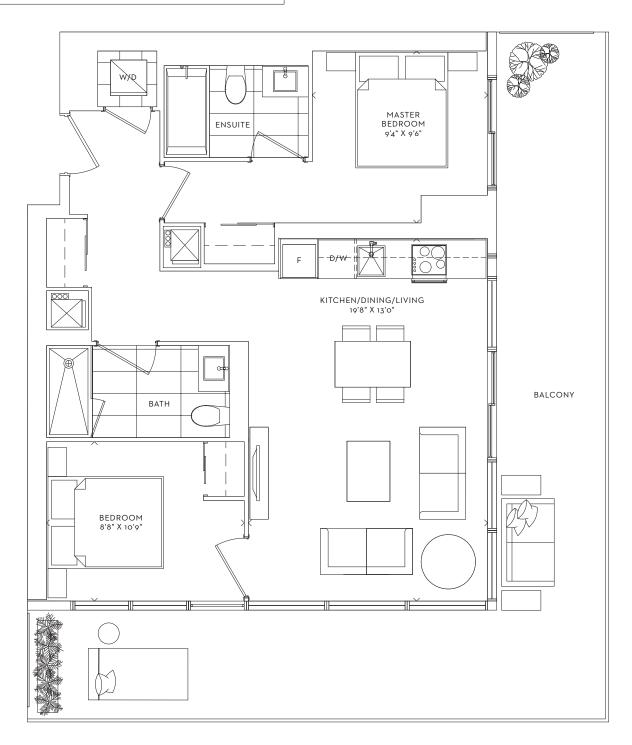

### **CHANNEL**

ONE BEDROOM + DEN INTERIOR 618 SF BALCONY 115 SF TOTAL 733 SF

ANCHOR ONE BEDROOM + DEN INTERIOR 698 SF **BALCONY 110 SF TOTAL 808 SF** 