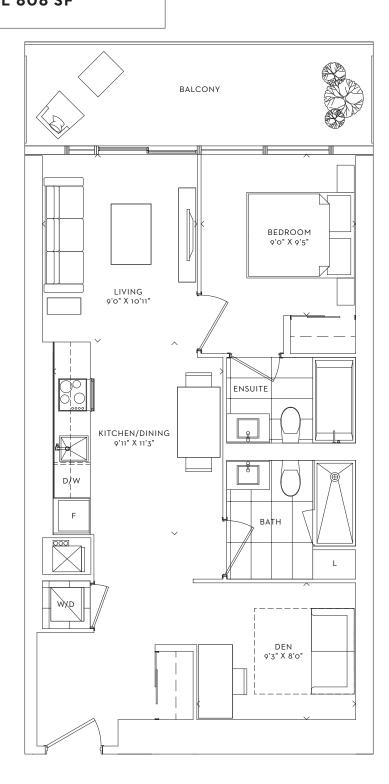

### **CHANNEL**

ONE BEDROOM + DEN INTERIOR 618 SF BALCONY 115 SF TOTAL 733 SF

ANCHOR ONE BEDROOM + DEN INTERIOR 698 SF **BALCONY 110 SF TOTAL 808 SF** 