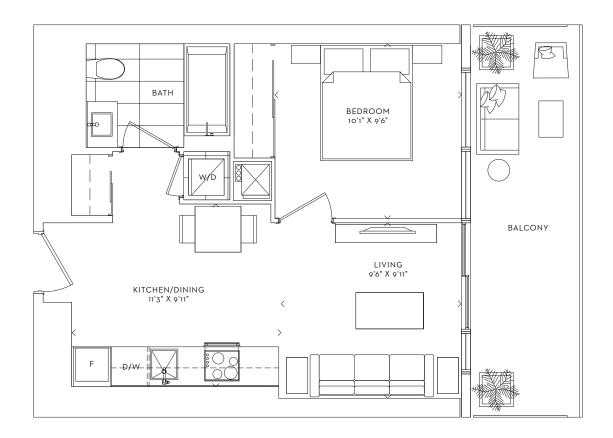

# BEACH ONE BEDROOM INTERIOR 487 SF BALCONY 115 SF TOTAL 602 SF

FLOW ONE BEDROOM INTERIOR 548 SF BALCONY 173 SF **TOTAL 721 SF** 