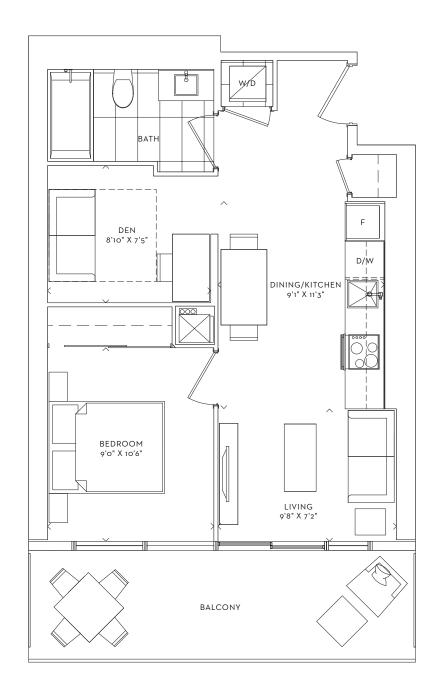

# COAST STUDIO INTERIOR 325 SF BALCONY 77 SF TOTAL 402 SF









# BEACH ONE BEDROOM INTERIOR 487 SF BALCONY 115 SF TOTAL 602 SF









FLOW ONE BEDROOM INTERIOR 548 SF BALCONY 173 SF **TOTAL 721 SF** 









### CANAL

ONE BEDROOM + DEN INTERIOR 564 SF BALCONY 114 SF TOTAL 678 SF









### **CHANNEL**

ONE BEDROOM + DEN INTERIOR 618 SF BALCONY 115 SF TOTAL 733 SF









ANCHOR ONE BEDROOM + DEN INTERIOR 698 SF **BALCONY 110 SF TOTAL 808 SF** 









# **BREEZE**

TWO BEDROOM INTERIOR 778 SF BALCONY 337 SF TOTAL 1,115 SF









ATLANTIC TWO BEDROOM INTERIOR 798 SF **BALCONY 324 SF TOTAL 1,122 SF** 





# COVE

THREE BEDROOM INTERIOR 916 SF BALCONY 364 SF TOTAL 1,280 SF