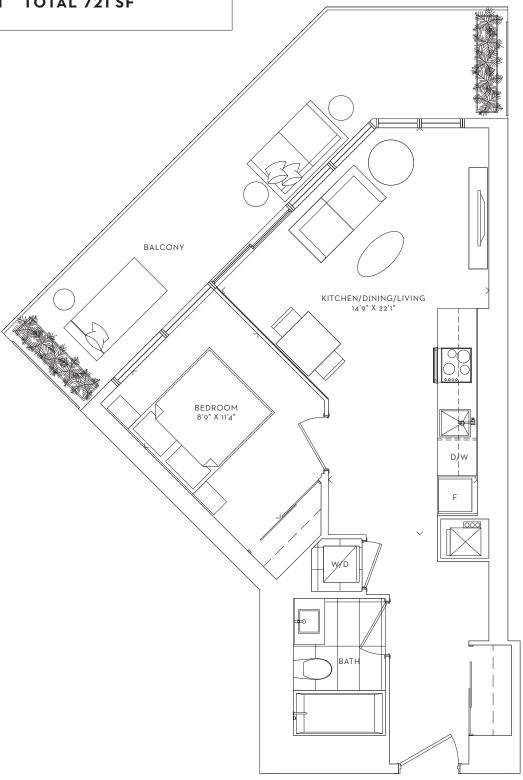

# BEACH ONE BEDROOM INTERIOR 487 SF BALCONY 115 SF TOTAL 602 SF

FLOW ONE BEDROOM INTERIOR 548 SF BALCONY 173 SF **TOTAL 721 SF** 