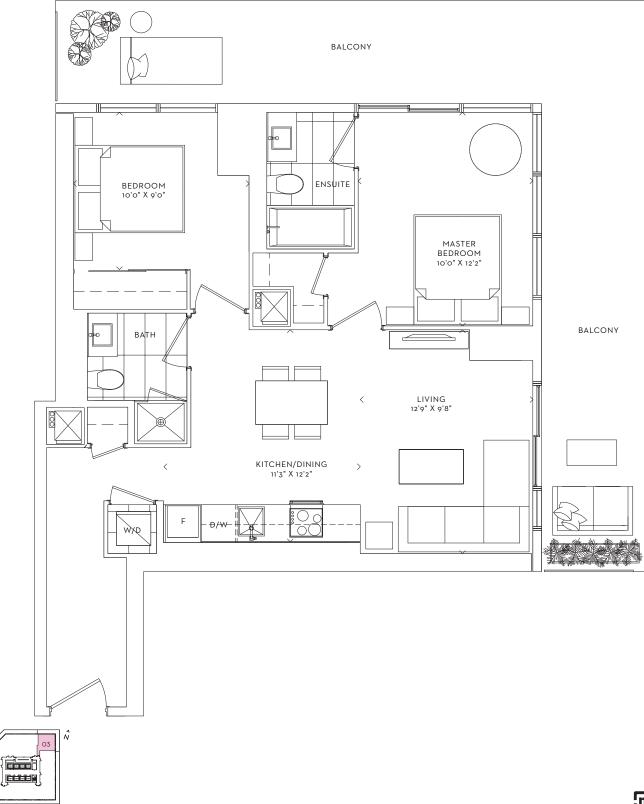

# BEACH ONE BEDROOM INTERIOR 487 SF BALCONY 115 SF TOTAL 602 SF

FLOW ONE BEDROOM INTERIOR 548 SF BALCONY 173 SF **TOTAL 721 SF** 