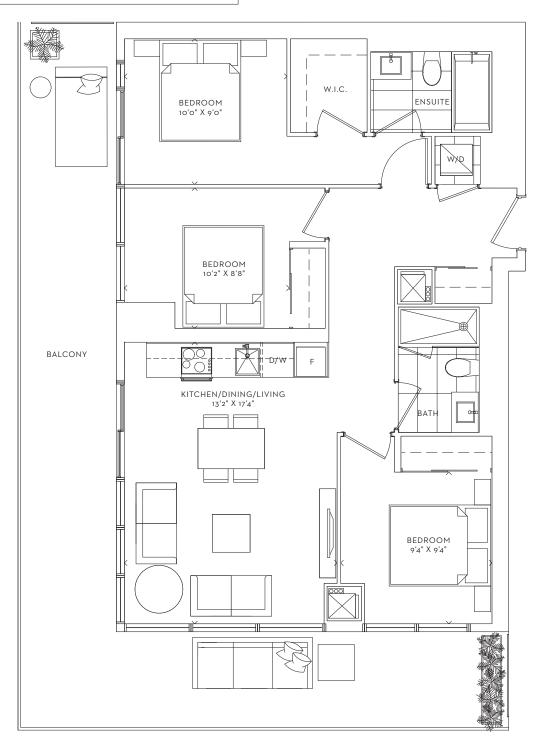

# COAST STUDIO INTERIOR 325 SF BALCONY 77 SF TOTAL 402 SF









# BEACH ONE BEDROOM INTERIOR 487 SF BALCONY 115 SF TOTAL 602 SF









FLOW ONE BEDROOM INTERIOR 548 SF BALCONY 173 SF **TOTAL 721 SF** 









### CANAL

ONE BEDROOM + DEN INTERIOR 564 SF BALCONY 114 SF TOTAL 678 SF









### **CHANNEL**

ONE BEDROOM + DEN INTERIOR 618 SF BALCONY 115 SF TOTAL 733 SF









ANCHOR ONE BEDROOM + DEN INTERIOR 698 SF **BALCONY 110 SF TOTAL 808 SF** 









# **BREEZE**

TWO BEDROOM INTERIOR 778 SF BALCONY 337 SF TOTAL 1,115 SF









ATLANTIC TWO BEDROOM INTERIOR 798 SF **BALCONY 324 SF TOTAL 1,122 SF** 





# COVE

THREE BEDROOM INTERIOR 916 SF BALCONY 364 SF TOTAL 1,280 SF