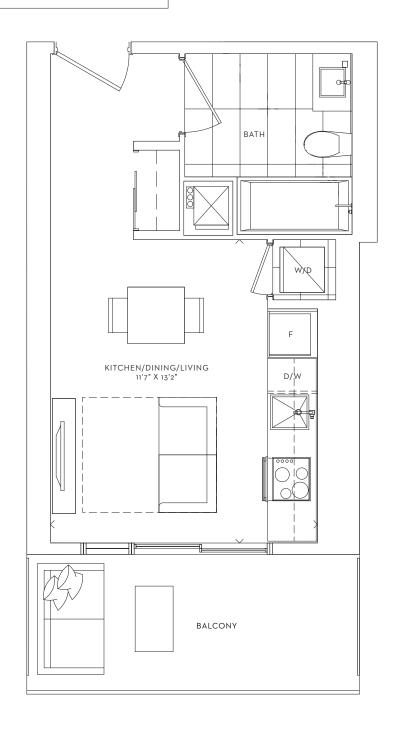

# COAST STUDIO INTERIOR 325 SF BALCONY 77 SF TOTAL 402 SF









# BEACH ONE BEDROOM INTERIOR 487 SF BALCONY 115 SF TOTAL 602 SF









FLOW ONE BEDROOM INTERIOR 548 SF BALCONY 173 SF **TOTAL 721 SF** 









### CANAL

ONE BEDROOM + DEN INTERIOR 564 SF BALCONY 114 SF TOTAL 678 SF









### **CHANNEL**

ONE BEDROOM + DEN INTERIOR 618 SF BALCONY 115 SF TOTAL 733 SF









ANCHOR ONE BEDROOM + DEN INTERIOR 698 SF **BALCONY 110 SF TOTAL 808 SF** 









# **BREEZE**

TWO BEDROOM INTERIOR 778 SF BALCONY 337 SF TOTAL 1,115 SF









ATLANTIC TWO BEDROOM INTERIOR 798 SF **BALCONY 324 SF TOTAL 1,122 SF** 





# COVE

THREE BEDROOM INTERIOR 916 SF BALCONY 364 SF TOTAL 1,280 SF