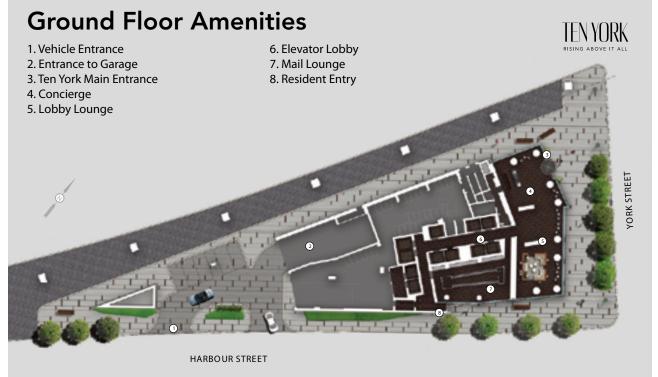

**3A** 3 Bedrooms 1,305 sq.ft.\*

Tentative Occupancy Summer 2017\*









2013 Tarion High-Rise Builder of the Year







## Masterplan & Amenities









2013 Tarion High- Rise Builder of the Year







## **Amenities**









2013 Tarion High- Rise Builder of the Year







# Suite 3A Image Gallery



3A Living Room Rendering



3A Living Room Rendering



3A Dining Room Rendering







2013 Tarion High- Rise Builder of the Year





### **Presentation Centre**







**Telephone** (416) 596-9888

### **Sales Office Address**

### The Tridel Store

20 John St.(Front & John) Toronto ON M5V 0G5

### **Office Hours**

Monday to Thursday: 11am - 7pm Friday: Closed Saturday, Sunday & Holidays: 12pm - 6pm

Some features may vary by suite design. \*Prices and specifications subject to change without notice. Illustrations are artists' concepts. Furniture is displayed for illustration purposes only and does not necessarily reflect the electrical plan for the suite. Suites are sold unfur