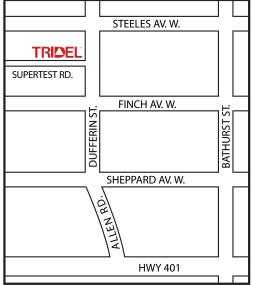

**3A** 3 Bedrooms 1,305 sq.ft.\*

Tentative Occupancy Summer 2017\*









2013 Tarion High-Rise Builder of the Year







## Masterplan & Amenities









2013 Tarion High- Rise Builder of the Year







## **Amenities**









2013 Tarion High- Rise Builder of the Year







# Suite 3A Image Gallery



3A Living Room Rendering



3A Living Room Rendering



3A Dining Room Rendering







2013 Tarion High- Rise Builder of the Year





### **Presentation Centre**







**Telephone** (416) 596-9888

### **Sales Office Address**

### The Tridel Store

20 John St.(Front & John) Toronto ON M5V 0G5

### **Office Hours**

Monday to Thursday: 11am - 7pm Friday: Closed Saturday, Sunday & Holidays: 12pm - 6pm

Some features may vary by suite design. \*Prices and specifications subject to change without notice. Illustrations are artists' concepts. Furniture is displayed for illustration purposes only and does not necessarily reflect the electrical plan for the suite. Suites are sold unfurnished. The approximate areas or square footages of the above-noted suites (and of the balconies or terraces associated therewith) are subject to change without notice, and the Vendor/Declarant shall have no liability for any resulting variance(s) between the actual final area(s