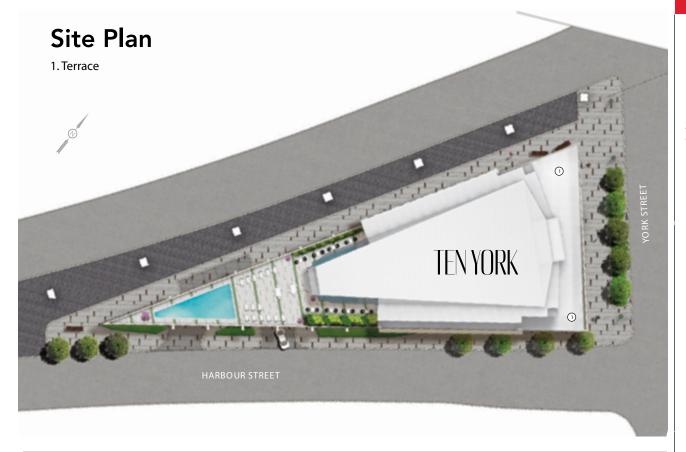

**3A** 3 Bedrooms 1,305 sq.ft.\*

Tentative Occupancy Summer 2017\*









2013 Tarion High-Rise Builder of the Year







## Masterplan & Amenities









2013 Tarion High- Rise Builder of the Year







## **Amenities**









2013 Tarion High- Rise Builder of the Year







# Suite 3A Image Gallery



3A Living Room Rendering



3A Living Room Rendering



3A Dining Room Rendering







2013 Tarion High- Rise Builder of the Year





### **Presentation Centre**







**Telephone** (416) 596-9888

### **Sales Office Address**

### The Tridel Store

20 John St.(Front & John) Toronto ON M5V 0G5

### **Office Hours**

Monday to Thursday: 11am - 7pm Friday: Closed Saturday, Sunday & Holidays: 12pm - 6pm

Some features may vary by suite design. \*Prices and specifications subject to change without notice. Illustrations are artists' concepts. Furniture is displayed for illustration purposes only and does not necessarily reflect the el