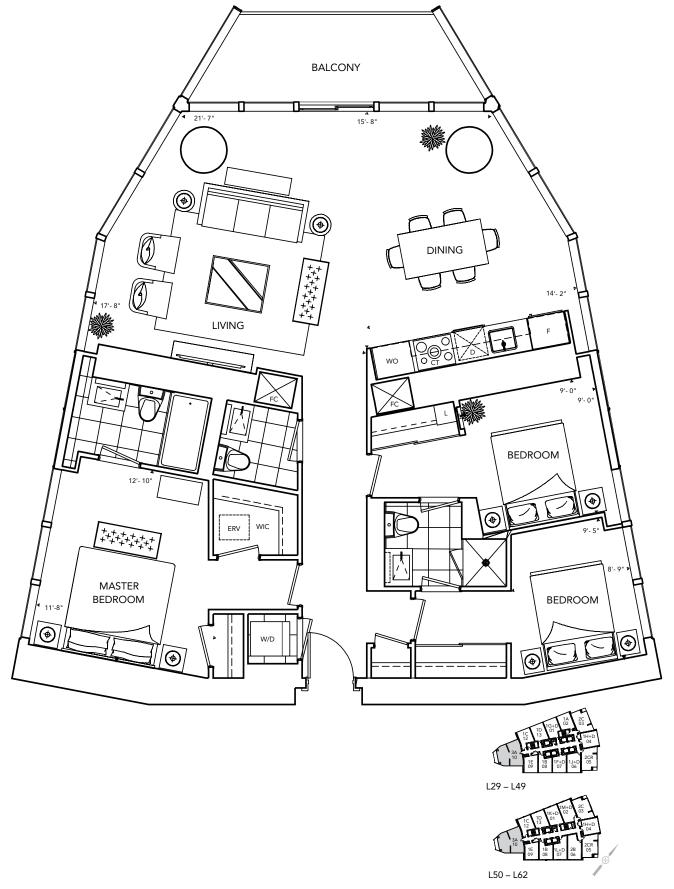

**3A** 3 Bedrooms 1,305 sq.ft.\*

Tentative Occupancy Summer 2017\*

2013 Tarion High-Rise Builder of the Year