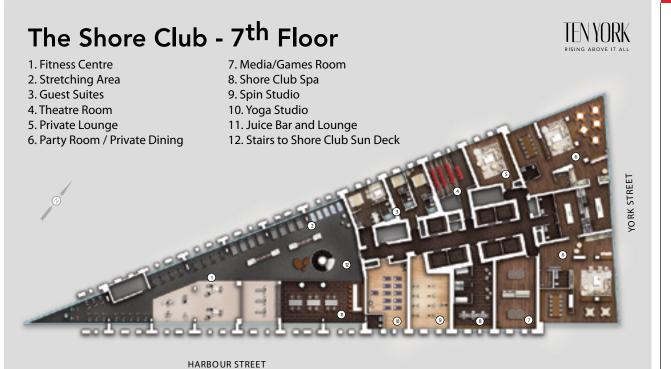

**3A** 3 Bedrooms 1,305 sq.ft.\*

Tentative Occupancy Summer 2017\*









2013 Tarion High-Rise Builder of the Year







## Masterplan & Amenities









2013 Tarion High- Rise Builder of the Year







## **Amenities**









2013 Tarion High- Rise Builder of the Year







# Suite 3A Image Gallery



3A Living Room Rendering



3A Living Room Rendering



3A Dining Room Rendering







2013 Tarion High- Rise Builder of the Year





### **Presentation Centre**







**Telephone** (416) 596-9888

### **Sales Office Address**

### The Tridel Store

20 John St.(Front & John) Toronto ON M5V 0G5

### **Office Hours**

Monday to Thursday: 11am - 7pm Friday: Closed Saturday, Sunday & Holidays: 12pm - 6pm

Some features may vary by suite design. \*Prices and specifications subject to change without notice. Illustrations are artists' concepts. Furniture is displayed for illustration purposes only and does not necessarily reflect the electrical plan for the suite. Suites are sold unfurnished. The approximate ar