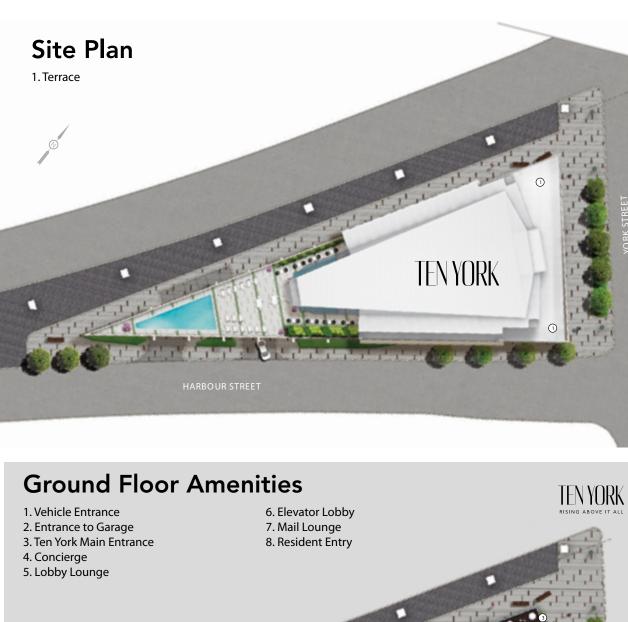

## Masterplan & Amenities

2013 BILD Home Builder of the Year

2013 Tarion High- Rise Builder of the Year

ORK STREET

tridel.com

HARBOUR STREET

Some features may vary by suite design. \*Prices and specifications subject to change without notice. Illustrations are artists' concepts. Furniture is displayed for illustration purposes only and does not necessarily reflect the electrical plan for the suite. Suites are sold unfurnished. The approximate areas or square footages of the above-noted suites (and of the balconies or terraces associated therewith) are subject to change without notice, and the Vendor/Declarant shall have no liability for any resulting variance(s) between the actual final area(s) thereof and the stated area(s) outlined above. See sales representative for details. Tridel<sup>®</sup>, and Tridel<sup>®</sup>, and Tridel<sup>®</sup> are registered trademarks of Tridel and used under license agreement. ©Tridel 2013. All rights reserved. E. & O.E. May 15, 2013.