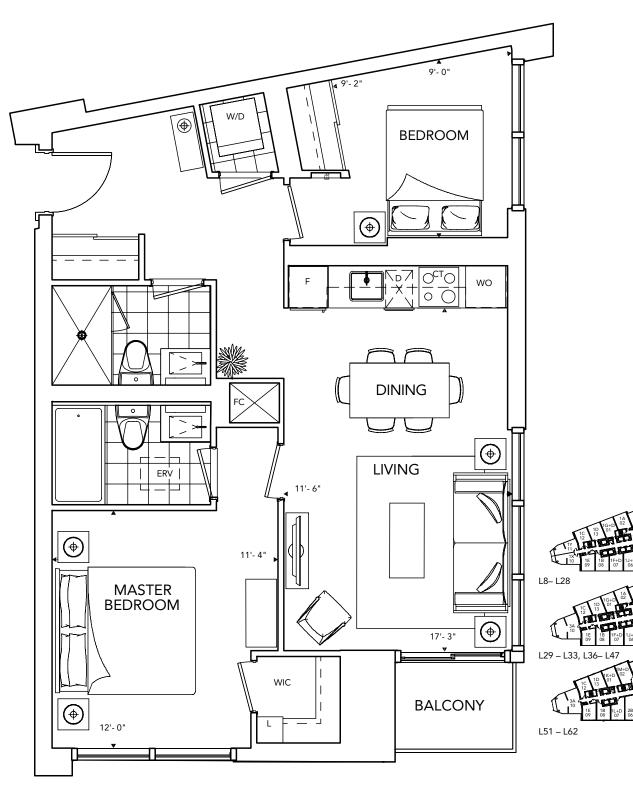

**2CR** 2 Bedrooms 830 sq.ft.\*

Tentative Occupancy Summer 2017\*

BUILT FOR LIFE

2013 BILD Home Builder of the Year

<sup>2013</sup> Tarion High- Rise Builder of the Year

Some features may vary by suite design. \*Prices and specifications subject to change without notice. Illustrations are artists' concepts. Furniture is displayed for illustration purposes only and does not necessarily reflect the electrical plan for the suite. Suites are sold unfurnished. The approximate areas or square footages of the above-noted suites (and of the balconies or terraces associated therewith) are subject to change without notice, and the Vendor/Declarant shall have no liability for any resulting variance(s) between the actual final area(s) thereof and the stated area(s) outlined above. See sales representative for details. Tridel<sup>®</sup>, and Tridel<sup>®</sup> and Tridel<sup>®</sup> are registered trademarks of Tridel and used under license agreement. ©Tridel 2013. All rights reserved. E. & O.E. May 15, 2013.