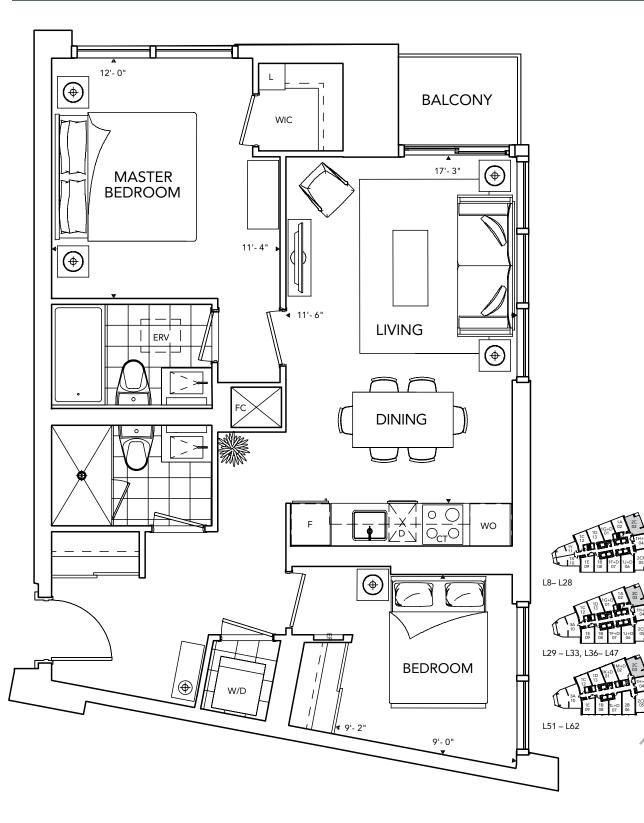

**2C** 2 Bedrooms 830 sq.ft.\*

Tentative Occupancy Summer 2017\*

TRIDEL®

2013 Tarion High- Rise Builder of the Year

Some features may vary by suite design. \*Prices and specifications subject to change without notice. Illustrations are artists' concepts. Furniture is displayed for illustration purposes only and does not necessarily reflect the electrical plan for the suite. Suites are sold unfurnished. The approximate areas or square footages of the above-noted suites (and of the balconies or terraces associated therewith) are subject to change without notice, and the Vendor/Declarant shall have no liability for any resulting variance(s) between the actual final area(s) thereof and the stated area(s) outlined above. See sales representative for details. Tridel®, and Tridel Built Green. Built for Life.® are registered trademarks of Tridel and used under license agreement. ©Tridel 2013. All rights reserved. E. & O.E. May 15, 2013.