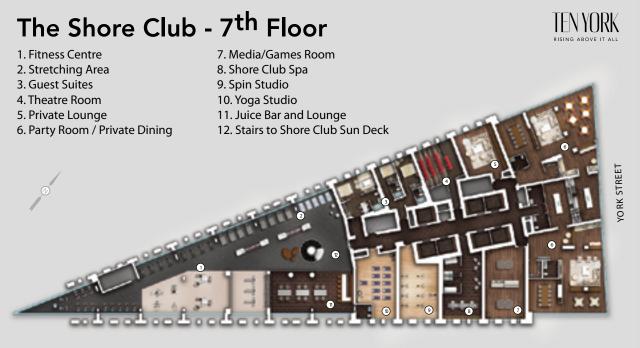

## Amenities

HARBOUR STREET

The Shore Club Sun Deck - 8<sup>th</sup> Floor

1. Pool

- 2. Shore Club Seating
- 3. Reflective Pool

- 4. Men's Change Room
- 5. Sauna Rooms
- 6. Women's Change Room

HARBOUR STREET