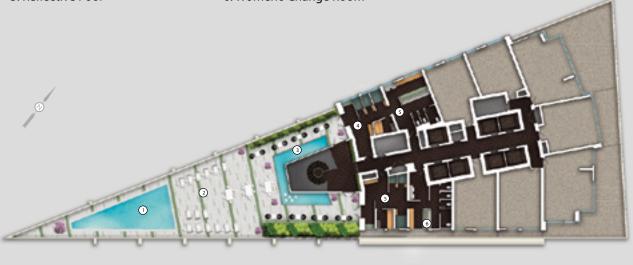

## Amenities

HARBOUR STREET

The Shore Club Sun Deck - 8<sup>th</sup> Floor

1. Pool

- 2. Shore Club Seating
- 3. Reflective Pool

- 4. Men's Change Room
- 5. Sauna Rooms
- 6. Women's Change Room

HARBOUR STREET