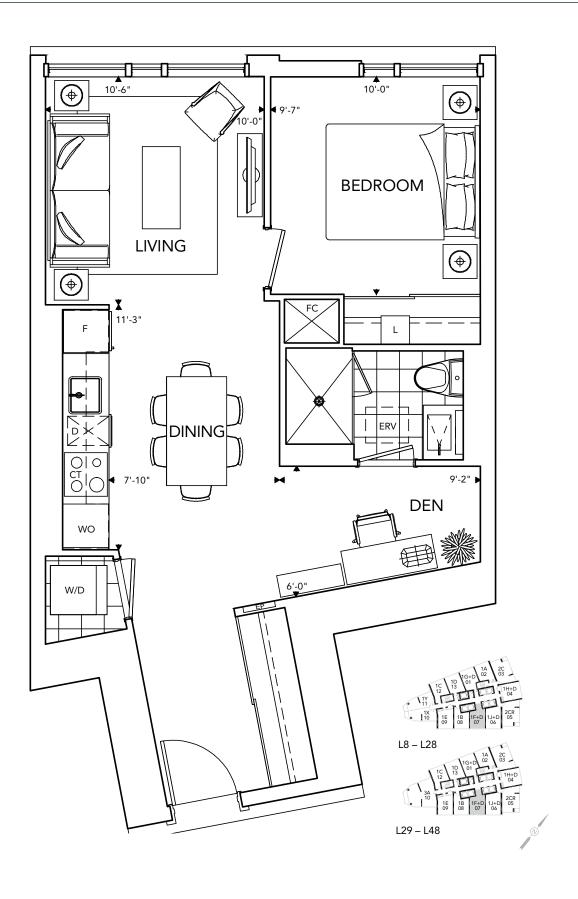

### 1F+D (LAST ONE!)

1 Bedroom Plus Den 648 sq.ft.\*

Tentative Occupancy Summer 2017\*

2013 Tarion High- Rise Builder of the Year

1K+D (Available on the 61st and 62nd floor only)

1 Bedroom Plus Den 678 sq.ft.\*

Tentative Occupancy Summer 2017\*

2013 Tarion High-Rise Builder of the Year