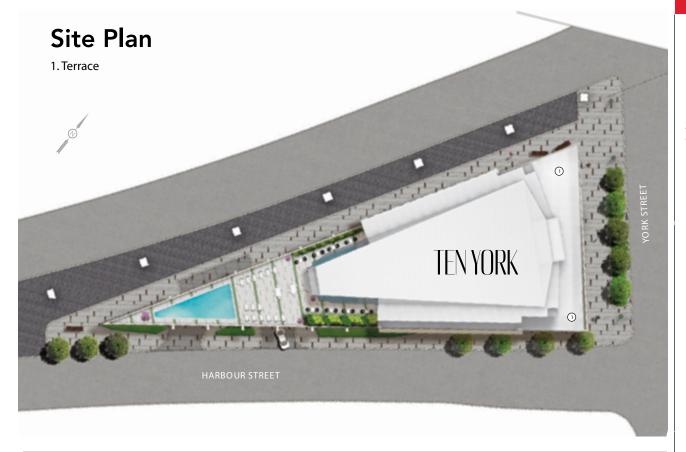

### 1F+D (LAST ONE!)

1 Bedroom Plus Den 648 sq.ft.\*

Tentative Occupancy Summer 2017\*







2013 Tarion High- Rise Builder of the Year







1K+D (Available on the 61st and 62nd floor only)

1 Bedroom Plus Den 678 sq.ft.\*

Tentative Occupancy Summer 2017\*







2013 Tarion High-Rise Builder of the Year







# Masterplan & Amenities









2013 Tarion High- Rise Builder of the Year







## **Amenities**









2013 Tarion High- Rise Builder of the Year







### **Presentation Centre**







**Telephone** (416) 596-9888

### **Sales Office Address**

#### The Tridel Store

20 John St.(Front & John) Toronto ON M5V 0G5

#### **Office Hours**

Monday to Thursday: 11am - 7pm Friday: Closed Saturday, Sunday & Holidays: 12pm - 6pm

Some features may vary by suite design. \*Prices and specifications subject to change without notice. Illustrations are artists' concepts. Furniture is displayed for illustration purposes only and does not necessarily reflect the electrical plan for the suite. Suites are sold unfurnished. The approximate areas or square footages of the above-noted suites (and of the balconies or terraces ass