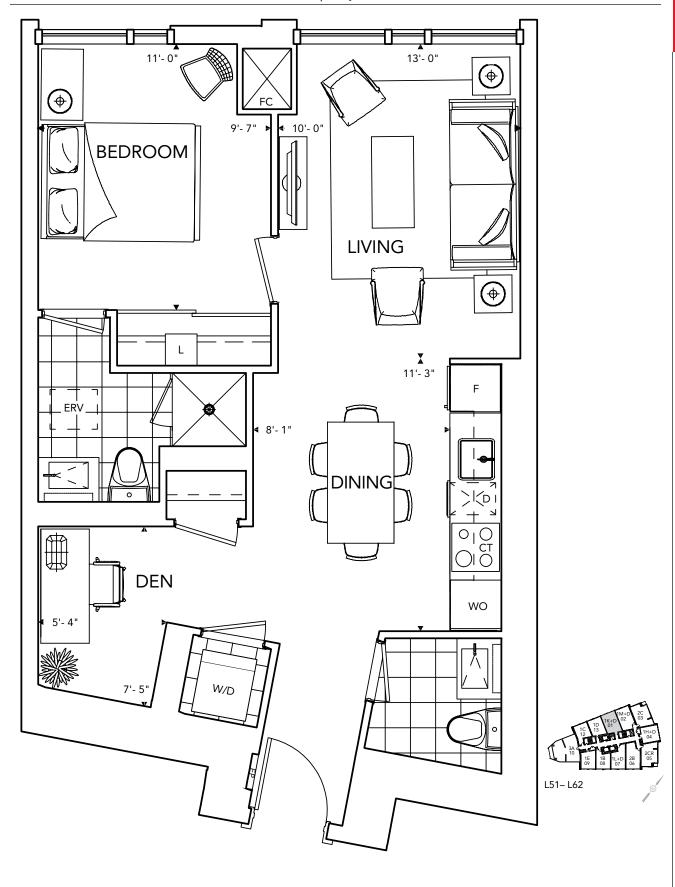

### 1F+D (LAST ONE!)

1 Bedroom Plus Den 648 sq.ft.\*

Tentative Occupancy Summer 2017\*

2013 Tarion High- Rise Builder of the Year

1K+D (Available on the 61st and 62nd floor only)

1 Bedroom Plus Den 678 sq.ft.\*