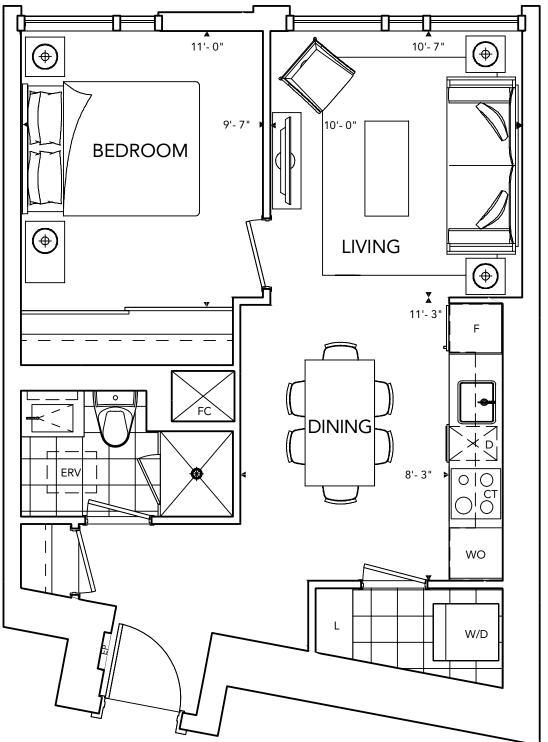

**1E** (Last One - 29th Floor Only) 1 Bedroom 602 sq.ft.\*

Tentative Occupancy Summer 2017\*

TRIDEĽ BUILT FOR LIFE

2013 Tarion High- Rise Builder of the Year

**1X** (LAST ONE !) 1 Bedroom 625 sq.ft.\*

Tentative Occupancy Summer 2017\*