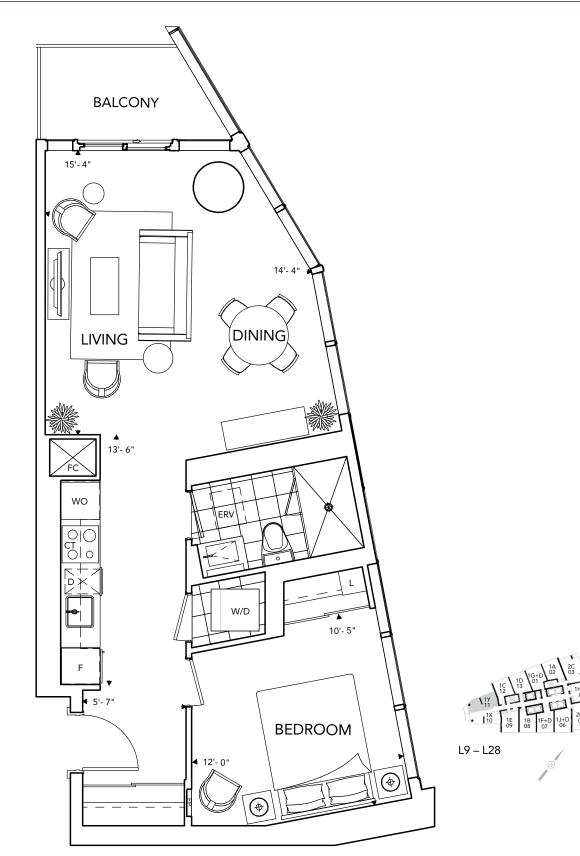

**1B** (LAST ONE !) 1 Bedroom 575 sq.ft.\*

Tentative Occupancy Summer 2017\*

2013 BILD Home Builder of the Year

2013 Tarion High- Rise Builder of the Year

Some features may vary by suite design. \*Prices and specifications subject to change without notice. Illustrations are artists' concepts. Furniture is displayed for illustration purposes only and does not necessarily reflect the electrical plan for the suite. Suites are sold unfurnished. The approximate areas or square footages of the above-noted suites (and of the balconies or terraces associated therewith) are subject to change without notice, and the Vendor/Declarant shall have no liability for any resulting variance(s) between the actual final area(s) thereof and the stated area(s) outlined above. See sales representative for details. Tridel®, and Tridel Built Green. Built for Life.® are registered trademarks of Tridel and used under license agreement. ©Tridel 2013. All rights reserved. E. & O.E. May 16, 2013.

**1C** (Last One - 62nd floor) 1 Bedroom 582 sq.ft.\*

Tentative Occupancy Summer 2017\*

BUILT FOR LIFE

of the Year

TRIAEĽ

2013 Tarion High- Rise Builder of the Year

Some features may vary by suite design. \*Prices and specifications subject to change without notice. Illustrations are artists' concepts. Furniture is displayed for illustration purposes only and does not necessarily reflect the electrical plan for the suite. Suites are sold unfurnished. The approximate areas or square footages of the above-noted suites (and of the balconies or terraces associated therewith) are subject to change without notice, and the Vendor/Declarant shall have no liability for any resulting variance(s) between the actual final area(s) thereof and the stated area(s) outlined above. See sales representative for deails. Tridel®, and Tridel Built Green. Built for Life.® are registered trademarks of Tridel and used under license agreement. ©Tridel 2013. All rights reserved. E. & O.E. May 16, 2013.

**1D** (ONE Only !) 1 Bedroom 586 sq.ft.\*

Tentative Occupancy Summer 2017\*

ELLO 2013 BILD Home Builder of the Year

**TRIDEL** 

2013 Tarion High- Rise Builder of the Year

Some features may vary by suite design. \*Prices and specifications subject to change without notice. Illustrations are artists' concepts. Furniture is displayed for illustration purposes only and does not necessarily reflect the electrical plan for the suite. Suites are sold unfurnished. The approximate areas or square footages of the above-noted suites (and of the balconies or terraces associated therewith) are subject to change without notice, and the Vendor/Declarant shall have no liability for any resulting variance(s) between the actual final area(s) thereof and the stated area(s) outlined above. See sales representative for deails. Tridel®, and Tridel Built Green. Built for Life.® are registered trademarks of Tridel and used under license agreement. ©Tridel 2013. All rights reserved. E. & O.E. May 16, 2013.

**1E** (Last One - 29th Floor Only) 1 Bedroom 602 sq.ft.\*

Tentative Occupancy Summer 2017\*

TRIDEĽ BUILT FOR LIFE

2013 Tarion High- Rise Builder of the Year

**1X** (LAST ONE !) 1 Bedroom 625 sq.ft.\*

Tentative Occupancy Summer 2017\*