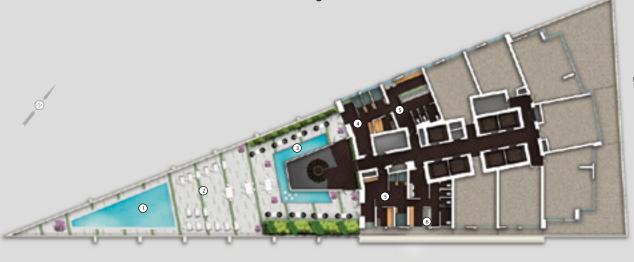

## Amenities

HARBOUR STREET

The Shore Club Sun Deck - 8<sup>th</sup> Floor

1. Pool

- 2. Shore Club Seating
- 3. Reflective Pool

- 4. Men's Change Room
- 5. Sauna Rooms
- 6. Women's Change Room

Some features may vary by suite design. \*Prices and specifications subject to change without notice. Illustrations are artists' concepts. Furniture is displayed for illustration purposes only and does not necessarily reflect the electrical plan for the suite. Suites are sold unfurnished. The approximate areas or square footages of the above-noted suites (and of the balconies or terraces associated therewith) are subject to change without notice, and the Vendor/Declarant shall have no liability for any resulting variance(s) between the actual final area(s) thereof and the stated area(s) outlined above. See sales representative for details. Tridel<sup>®</sup>, and Tridel Built Green. Built for Life.<sup>®</sup> are registered trademarks of Tridel and used under license agreement. ©Tridel 2013. All rights reserved. E. & O.E. May 16, 2013.