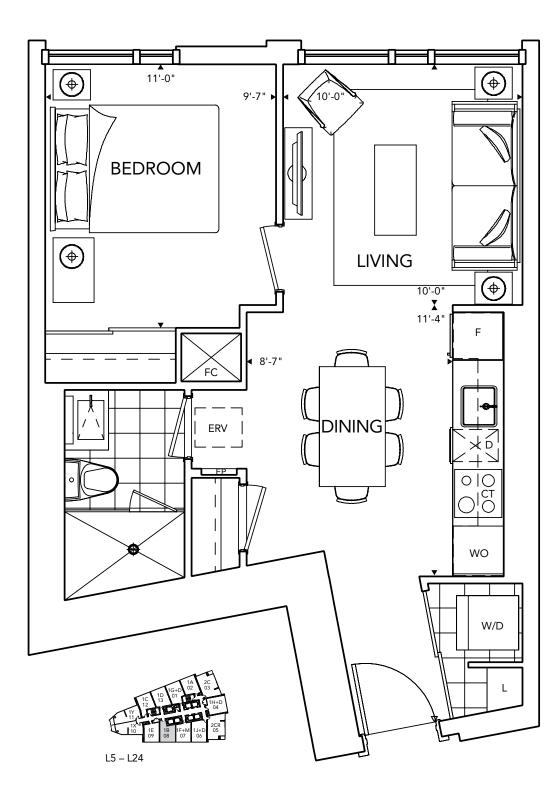

**1B** (LAST ONE !) 1 Bedroom 575 sq.ft.\*

Tentative Occupancy Summer 2017\*

2013 BILD Home Builder of the Year

2013 Tarion High- Rise Builder of the Year

Some features may vary by suite design. \*Prices and specifications subject to change without notice. Illustrations are artists' concepts. Furniture is displayed for illustration purposes only and does not necessarily reflect the electrical plan for the suite. Suites are sold unfurnished. The approximate areas or square footages of the above-noted suites (and of the balconies or terraces associated therewith) are subject to change without notice, and the Vendor/Declarant shall have no liability for any resulting variance(s) between the actual final area(s) thereof and the stated area(s) outlined above. See sales representative for details. Tridel®, and Tridel Built Green. Built for Life.® are registered trademarks of Tridel and used under license agreement. ©Tridel 2013. All rights reserved. E. & O.E. May 16, 2013.