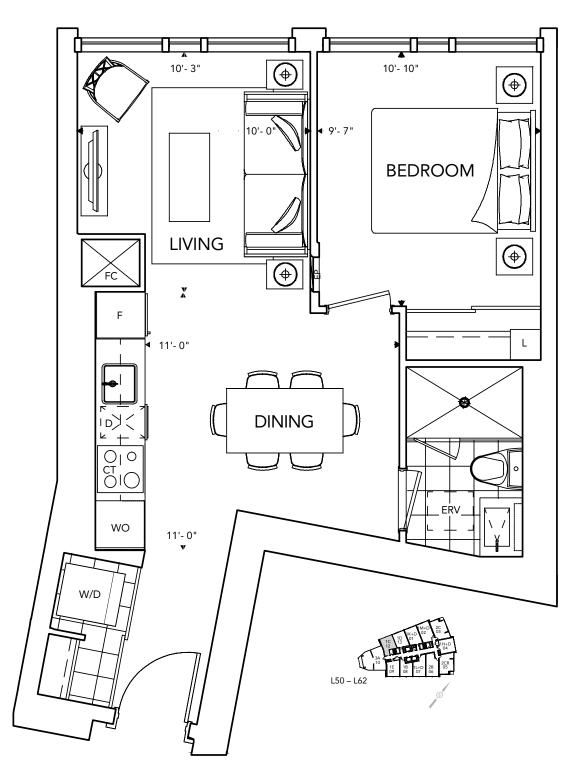

**1C** (Last One - 62nd floor) 1 Bedroom 582 sq.ft.\*

Tentative Occupancy Summer 2017\*

BUILT FOR LIFE

of the Year

TRIAEĽ

2013 Tarion High- Rise Builder of the Year

Some features may vary by suite design. \*Prices and specifications subject to change without notice. Illustrations are artists' concepts. Furniture is displayed for illustration purposes only and does not necessarily reflect the electrical plan for the suite. Suites are sold unfurnished. The approximate areas or square footages of the above-noted suites (and of the balconies or terraces associated therewith) are subject to change without notice, and the Vendor/Declarant shall have no liability for any resulting variance(s) between the actual final area(s) thereof and the stated area(s) outlined above. See sales representative for deails. Tridel®, and Tridel Built Green. Built for Life.® are registered trademarks of Tridel and used under license agreement. ©Tridel 2013. All rights reserved. E. & O.E. May 16, 2013.