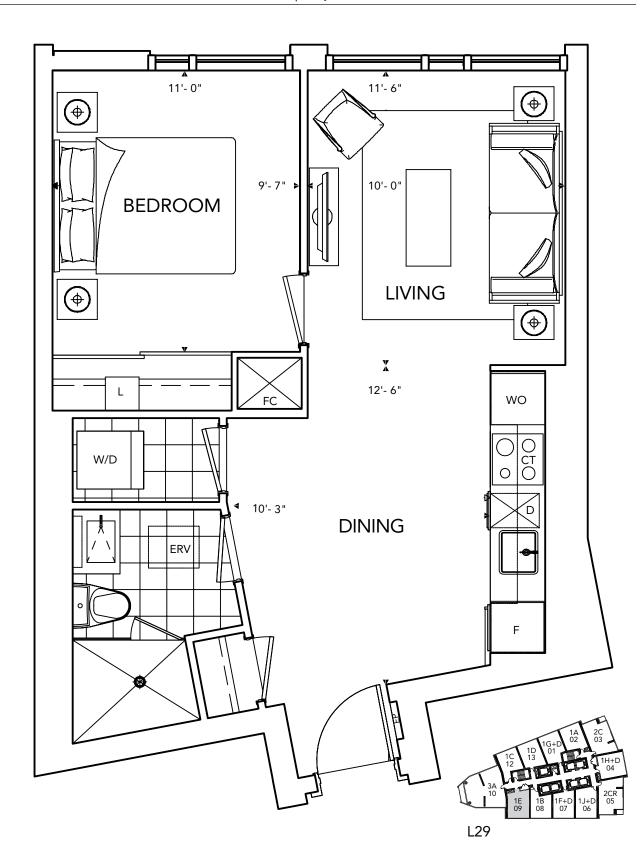

**1C** (Last One - 62nd floor) 1 Bedroom 582 sq.ft.\*

Tentative Occupancy Summer 2017\*

BUILT FOR LIFE

of the Year

TRIAEĽ

2013 Tarion High- Rise Builder of the Year

Some features may vary by suite design. \*Prices and specifications subject to change without notice. Illustrations are artists' concepts. Furniture is displayed for illustration purposes only and does not necessarily reflect the electrical plan for the suite. Suites are sold unfurnished. The approximate areas or square footages of the above-noted suites (and of the balconies or terraces associated therewith) are subject to change without notice, and the Vendor/Declarant shall have no liability for any resulting variance(s) between the actual final area(s) thereof and the stated area(s) outlined above. See sales representative for deails. Tridel®, and Tridel Built Green. Built for Life.® are registered trademarks of Tridel and used under license agreement. ©Tridel 2013. All rights reserved. E. & O.E. May 16, 2013.