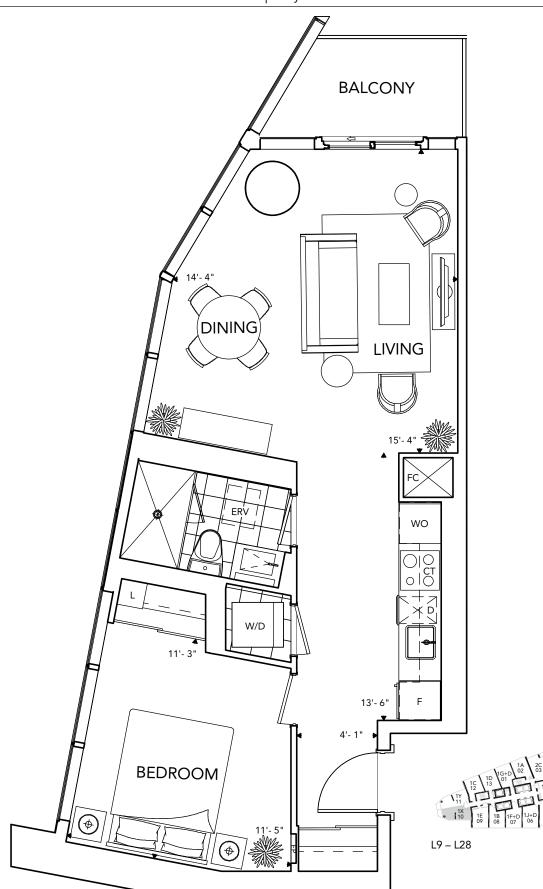

**1E** (Last One - 29th Floor Only) 1 Bedroom 602 sq.ft.\*

Tentative Occupancy Summer 2017\*

TRIDEĽ BUILT FOR LIFE

2013 Tarion High- Rise Builder of the Year

**1X** (LAST ONE !) 1 Bedroom 625 sq.ft.\*

Tentative Occupancy Summer 2017\*