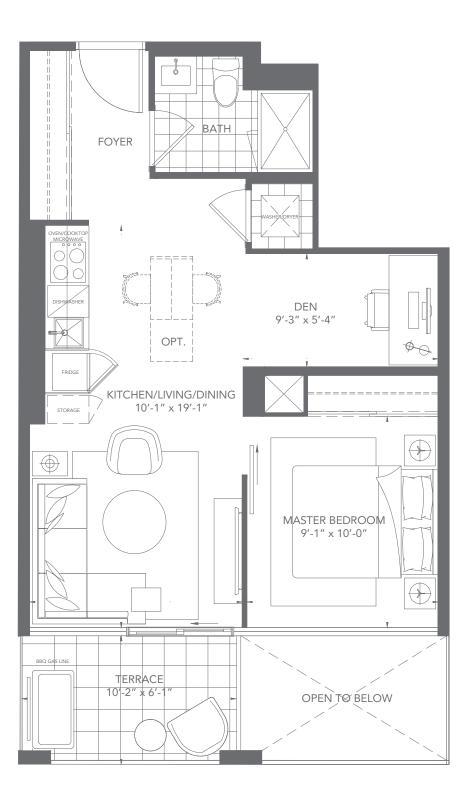

BVPH01 INTERIOR: 502 FT<sup>2</sup> EXTERIOR: 64 FT<sup>2</sup> TOTAL: 566 FT<sup>2</sup>

1 BEDROOM + DEN

HAYEN Developments

This plan is not to scale and is subject to architectural review and revision. All details and dimensions, if any are approximate and subject to change without notice in order to comply with building site conditions and municipal, structural, Vendor and/or architectural requirements. Window location, size and type may vary without notice. E. & O.E. Actual usable floor space may vary from stated floor area. Any/all furniture shown on marketing plans not included.