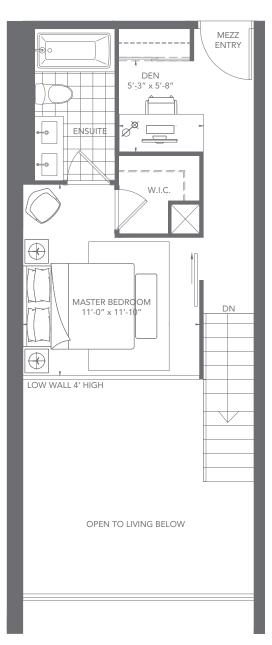

## **BVLOFT 2**

INTERIOR: 899 FT<sup>2</sup> EXTERIOR: 182 FT<sup>2</sup> TOTAL: 1,081 FT<sup>2</sup>

2 BEDROOM + DEN LOFT

MEZZANINE FLOOR LEVEL - EAST SIDE

This plan is not to scale and is subject to architectural review and revision. All details and dimensions, if any are approximate and subject to change without notice in order to comply with building site conditions and municipal, structural, Vendor and/or architectural requirements. Window location, size and type may vary without notice. E. & O.E. Actual usable floor space may vary from stated floor area. Any/all furniture shown on marketing plans not included.