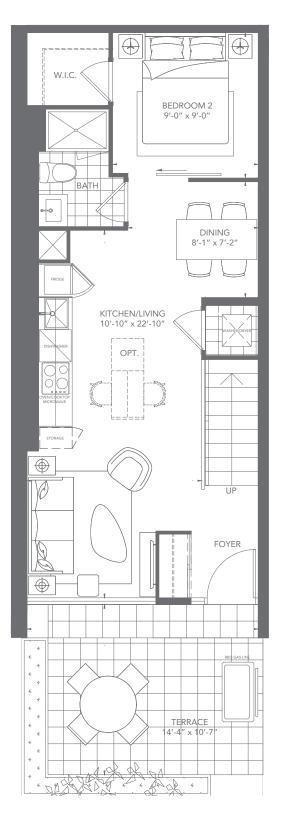

## **BVLOFT 2**

INTERIOR: 899 FT<sup>2</sup> EXTERIOR: 182 FT<sup>2</sup> TOTAL: 1,081 FT<sup>2</sup>

2 BEDROOM + DEN LOFT

MEZZANINE FLOOR LEVEL - EAST SIDE

This plan is not to scale and is subject to architectural review and revision. All details and dimensions, if any are approximate and subject to change without notice in order to comply with building site conditions and municipal, structural, Vendor and/or architectural requirements. Window location, size and type may vary without notice. E. & O.E. Actual usable floor space may vary from stated floor area. Any/all furniture shown on marketing plans not included.