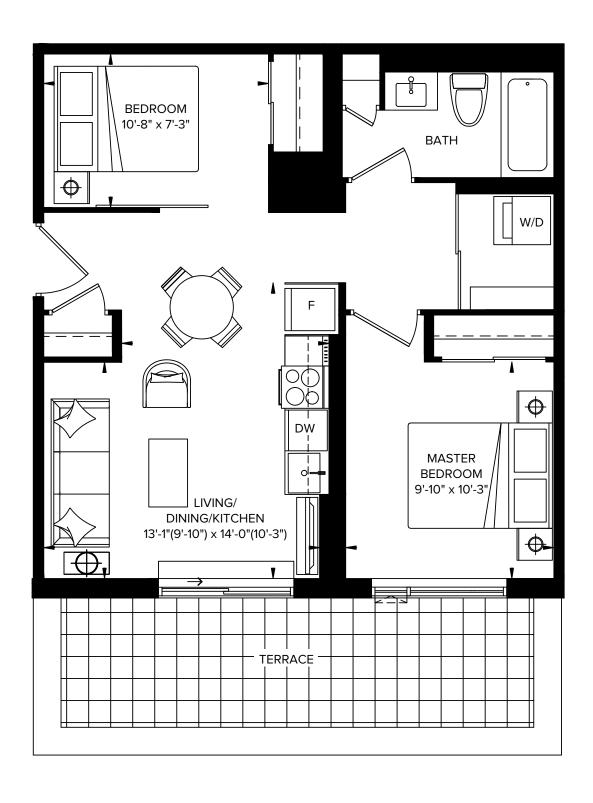

### S579A INTERIOR: 579 SQ.FT. EXTERIOR: 627 SQ.FT.

EXTERIOR: 627 SQ.FT. 1 BEDROOM + FLEX + TERRACE

SUITE 244

SUITES 710, 810, 1110, 1210, 1510, 1610

SUITES 610, 910, 1010, 1310, 1410, 1710, 1810

SUITES 410, 510