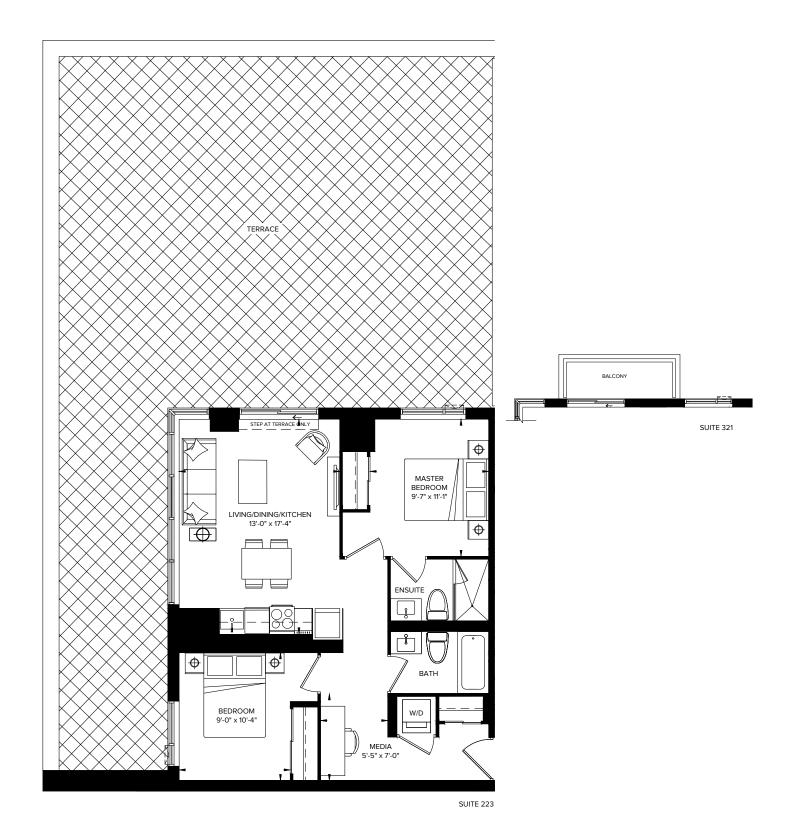

### S579A INTERIOR: 579 SQ.FT. EXTERIOR: 627 SQ.FT.

EXTERIOR: 627 SQ.FT. 1 BEDROOM + FLEX + TERRACE

SUITE 244

SUITES 710, 810, 1110, 1210, 1510, 1610

SUITES 610, 910, 1010, 1310, 1410, 1710, 1810

SUITES 410, 510