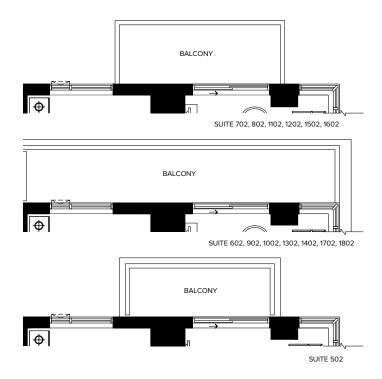

### TOWER SW579 BINTERIOR: 579 SQ.FT.

1 BEDROOM + FLEX + MEDIA + BALCONY

SUITES 701, 801, 1101, 1201, 1501, 1601

SUITES 601, 901, 1001, 1301, 1401, 1701, 1801

SUITES 401, 501

NORTH ELEVATION