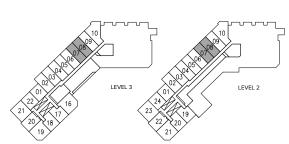

# PODIUM S 6 2 I INTERIOR: 621 SQ.FT. EXTERIOR: 124 SQ.FT.

EXTERIOR: 124 SQ.FT. 2 BEDROOM + BALCONY

SUITE 219

# PODIUM S 6 2 | R INTERIOR: 621 SQ.FT. EXTERIOR: 118 SQ.FT. 2 BEDROOM + BALCONY

SUITE 220

EXTERIOR: 144 SQ.FT. 2 BEDROOM + BALCONY

# S 6 4 4 INTERIOR: 644 SQ.FT. EXTERIOR: 116 SQ.FT.

EXTERIOR: 116 SQ.FT. 2 BEDROOM + TERRACE

SUITE 320

SUITE 222

EXTERIOR: 48 SQ.FT. 2 BEDROOM + TERRACE