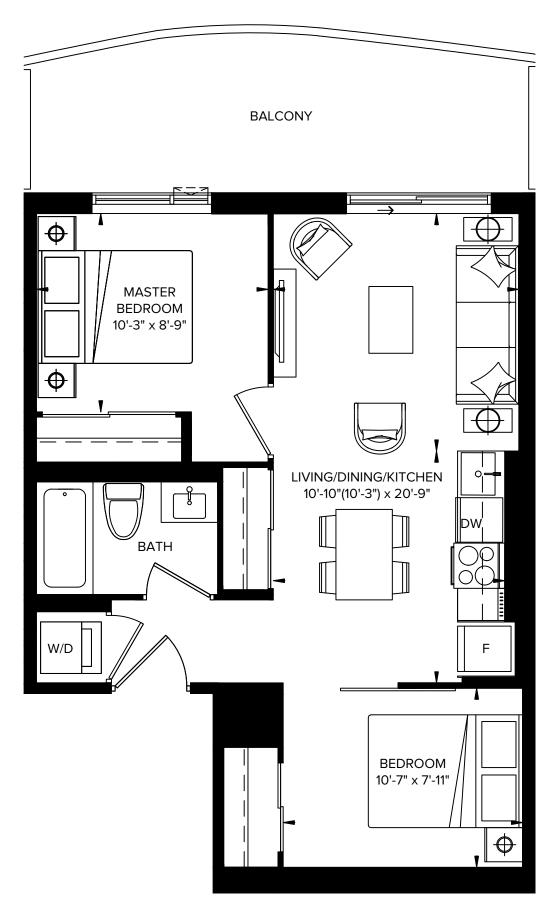

### S579A INTERIOR: 579 SQ.FT. EXTERIOR: 627 SQ.FT.

EXTERIOR: 627 SQ.FT. 1 BEDROOM + FLEX + TERRACE

SUITE 244

SUITES 710, 810, 1110, 1210, 1510, 1610

SUITES 610, 910, 1010, 1310, 1410, 1710, 1810

SUITES 410, 510