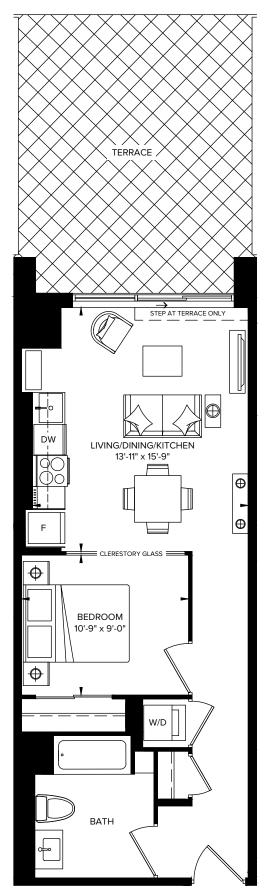

### S579A INTERIOR: 579 SQ.FT. EXTERIOR: 627 SQ.FT.

EXTERIOR: 627 SQ.FT. 1 BEDROOM + FLEX + TERRACE

SUITE 244

SUITES 710, 810, 1110, 1210, 1510, 1610

SUITES 610, 910, 1010, 1310, 1410, 1710, 1810

SUITES 410, 510