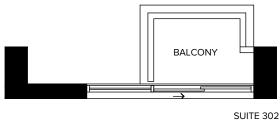

### TOWER SW579 BINTERIOR: 579 SQ.FT.

1 BEDROOM + FLEX + MEDIA + BALCONY

SUITES 701, 801, 1101, 1201, 1501, 1601

SUITES 601, 901, 1001, 1301, 1401, 1701, 1801

SUITES 401, 501

NORTH ELEVATION