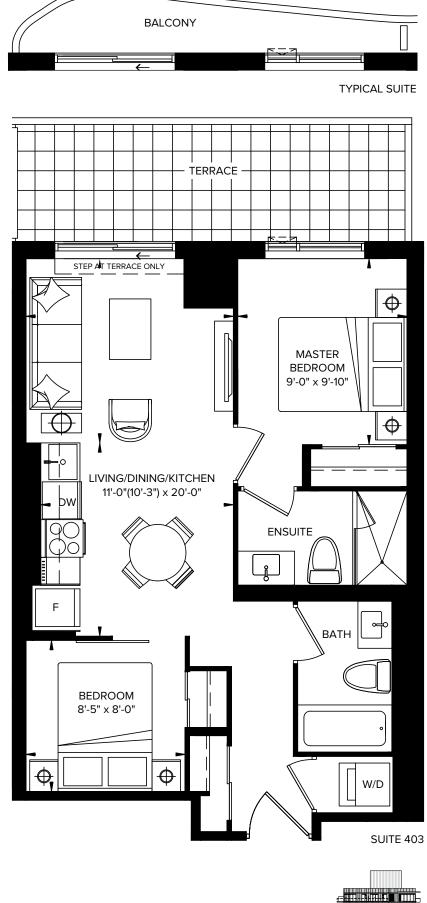

#### PODIUM S 6 5 8 INTERIOR: 658 SQ.FT. EXTERIOR: 137 SQ.FT.

EXTERIOR: 137 SQ.FT. 2 BEDROOM + TERRACE

2 BEDROOM + MEDIA + BALCONY

Plan is not to scale and all illustrations are artist concept only. Dimensions, specifications, layouts and materials are approximate only and are subject to change without notice. Tile patterns may vary. Window size and location may vary. Actual usable floor space may vary from stated floor area. Bulkheads required for mechanical purposes such as kitchen and washroom exhausts and heating and cooling ducts have not been indicated. Balcony location(s) and sizes vary per floor. Furniture and islands shown are displayed for illustration purposes only and are not included in the sale price. Suites are sold unfurnished. E.&O.E.