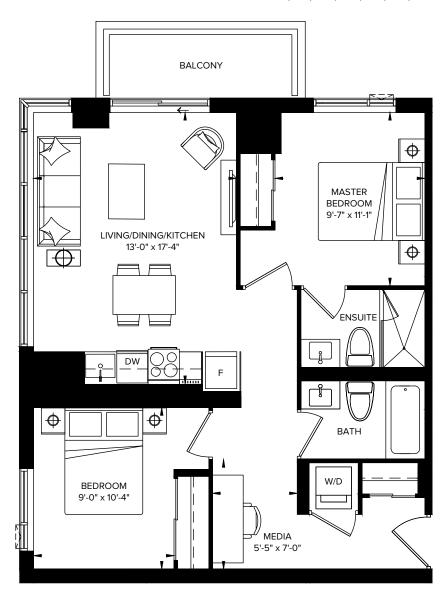

### TOWER SW579 BINTERIOR: 579 SQ.FT.

1 BEDROOM + FLEX + MEDIA + BALCONY

SUITES 701, 801, 1101, 1201, 1501, 1601

SUITES 601, 901, 1001, 1301, 1401, 1701, 1801

SUITES 401, 501

NORTH ELEVATION