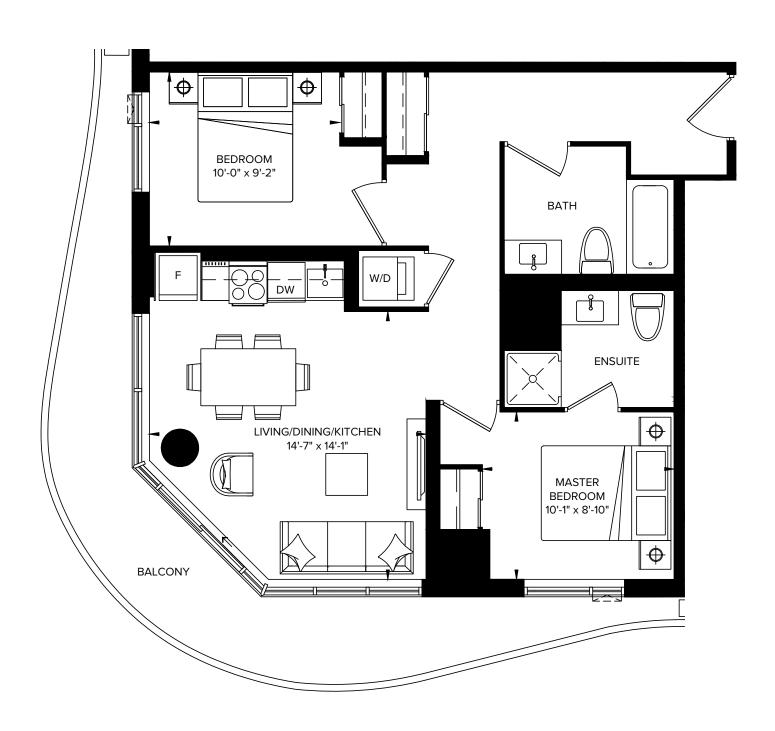

### S579A INTERIOR: 579 SQ.FT. EXTERIOR: 627 SQ.FT.

EXTERIOR: 627 SQ.FT. 1 BEDROOM + FLEX + TERRACE

SUITE 244

SUITES 710, 810, 1110, 1210, 1510, 1610

SUITES 610, 910, 1010, 1310, 1410, 1710, 1810

SUITES 410, 510

### TOWER SW579 BINTERIOR: 579 SQ.FT.

1 BEDROOM + FLEX + MEDIA + BALCONY

SUITES 701, 801, 1101, 1201, 1501, 1601

SUITES 601, 901, 1001, 1301, 1401, 1701, 1801

SUITES 401, 501

NORTH ELEVATION

### 5588 A INTERIOR: 588 SQ.FT. EXTERIOR: 265 SQ.FT. 1 BEDROOM + MEDIA + TERRACE

SUITES 304, 305, 306

NORTH ELEVATION

# S 5 8 8 B INTERIOR: 588 SQ.FT. EXTERIOR: 265 SQ.FT. 1 BEDROOM + TERRACE

SUITES 207, 208

NORTH ELEVATION

#### PODIUM S 5 9 O INTERIOR: 590 SQ.FT. EXTERIOR: 289 SQ.FT.

EXTERIOR: 289 SQ.FT. 1 BEDROOM + MEDIA +TERRACE

# PODIUM S 6 2 I INTERIOR: 621 SQ.FT. EXTERIOR: 124 SQ.FT.

EXTERIOR: 124 SQ.FT. 2 BEDROOM + BALCONY

SUITE 219

# PODIUM S 6 2 | R INTERIOR: 621 SQ.FT. EXTERIOR: 118 SQ.FT. 2 BEDROOM + BALCONY

SUITE 220

EXTERIOR: 144 SQ.FT. 2 BEDROOM + BALCONY

### TOWER SW621R INTERIOR: 621 SQ.FT. 2 BEDROOM + BALCONY

#### PODIUM S 6 2 8 INTERIOR: 628 SQ.FT. EXTERIOR: 288 SQ.FT.

EXTERIOR: 288 SQ.FT. 1 BEDROOM + MEDIA + TERRACE

SUITE 202

# S 6 4 4 INTERIOR: 644 SQ.FT. EXTERIOR: 116 SQ.FT.

EXTERIOR: 116 SQ.FT. 2 BEDROOM + TERRACE

SUITE 320

SUITE 222

EXTERIOR: 48 SQ.FT. 2 BEDROOM + TERRACE

#### TOWER SW649R INTERIOR: 649 SQ.FT. EXTERIOR: 48 SQ.FT. 2 BEDROOM + BALCONY

#### PODIUM S 6 5 8 INTERIOR: 658 SQ.FT. EXTERIOR: 137 SQ.FT.

EXTERIOR: 137 SQ.FT. 2 BEDROOM + TERRACE

2 BEDROOM + MEDIA + BALCONY

Plan is not to scale and all illustrations are artist concept only. Dimensions, specifications, layouts and materials are approximate only and are subject to change without notice. Tile patterns may vary. Window size and location may vary. Actual usable floor space may vary from stated floor area. Bulkheads required for mechanical purposes such as kitchen and washroom exhausts and heating and cooling ducts have not been indicated. Balcony location(s) and sizes vary per floor. Furniture and islands shown are displayed for illustration purposes only and are not included in the sale price. Suites are sold unfurnished. E.&O.E.

# TOWER SW807B INTERIOR: 807 SQ.FT. EXTERIOR: 198 SQ.FT. 2 BEDROOM + BALCONY

# S 8 0 7 B INTERIOR: 807 SQ.FT. EXTERIOR: 394 SQ.FT.

EXTERIOR: 394 SQ.FT. 2 BEDROOM + TERRACE

### TOWER

SW809A INTERIOR: 809 SQ.FT. EXTERIOR: 114 SQ.FT.

2 BEDROOM + MEDIA + BALCONY

SUITES 609, 909, 1009, 1309, 1409, 1709, 1809

# TOWER SW809B INTERIOR: 809 SQ.FT. EXTERIOR: 627 SQ.FT.

2 BEDROOM + MEDIA + TERRACE

### S 8 0 9 A INTERIOR: 809 SQ.FT. EXTERIOR: 1,256 SQ.FT. 2 BEDROOM + MEDIA + TERRACE

EXTERIOR: 282 SQ.FT. 2 BEDROOM + MEDIA + TERRACE