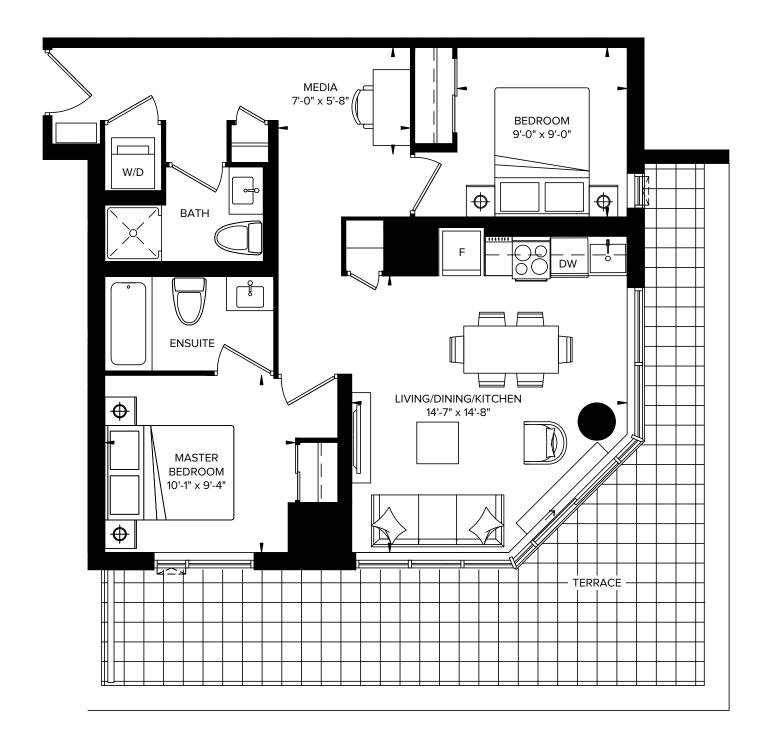

### S579A INTERIOR: 579 SQ.FT. EXTERIOR: 627 SQ.FT.

EXTERIOR: 627 SQ.FT. 1 BEDROOM + FLEX + TERRACE

SUITE 244

SUITES 710, 810, 1110, 1210, 1510, 1610

SUITES 610, 910, 1010, 1310, 1410, 1710, 1810

SUITES 410, 510