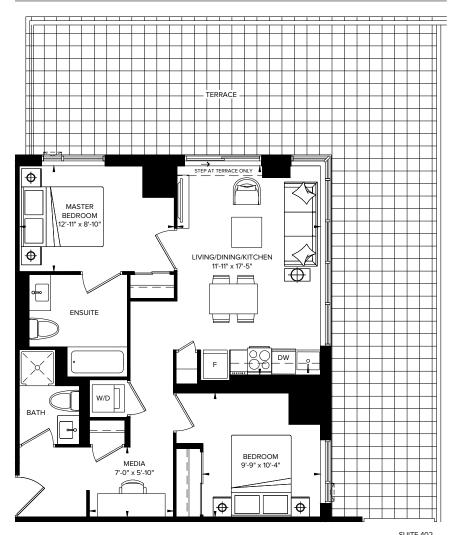

### S 8 0 9 A INTERIOR: 809 SQ.FT. EXTERIOR: 1,256 SQ.FT. 2 BEDROOM + MEDIA + TERRACE

EXTERIOR: 282 SQ.FT. 2 BEDROOM + MEDIA + TERRACE