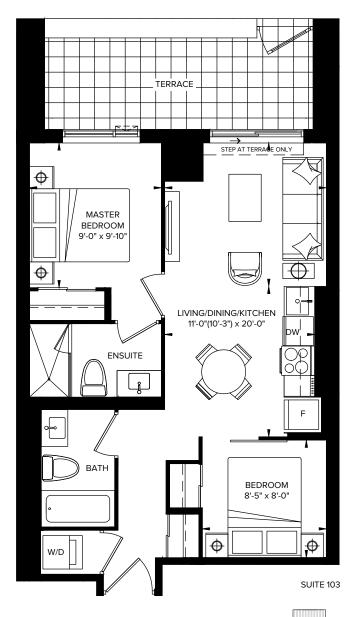

#### PODIUM S 6 5 8 INTERIOR: 658 SQ.FT. EXTERIOR: 137 SQ.FT.

EXTERIOR: 137 SQ.FT. 2 BEDROOM + TERRACE

2 BEDROOM + MEDIA + BALCONY

Plan is not to scale and all illustrations are artist concept only. Dimensions, specifications, layouts and materials are approximate only and are subject to change without notice. Tile patterns may vary. Window size and location may vary. Actual usable floor space may vary from stated floor area. Bulkheads required for mechanical purposes such as kitchen and washroom exhausts and heating and cooling ducts have not been indicated. Balcony location(s) and sizes vary per floor. Furniture and islands shown are displayed for illustration purposes only and are not included in the sale price. Suites are sold unfurnished. E.&O.E.