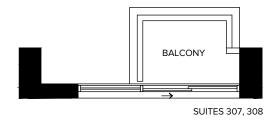

# PODIUM S 6 2 I INTERIOR: 621 SQ.FT. EXTERIOR: 124 SQ.FT.

EXTERIOR: 124 SQ.FT. 2 BEDROOM + BALCONY

SUITE 219