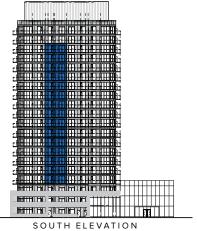

### TOWER SW579 BINTERIOR: 579 SQ.FT.

1 BEDROOM + FLEX + MEDIA + BALCONY

SUITES 701, 801, 1101, 1201, 1501, 1601

SUITES 601, 901, 1001, 1301, 1401, 1701, 1801

SUITES 401, 501

NORTH ELEVATION