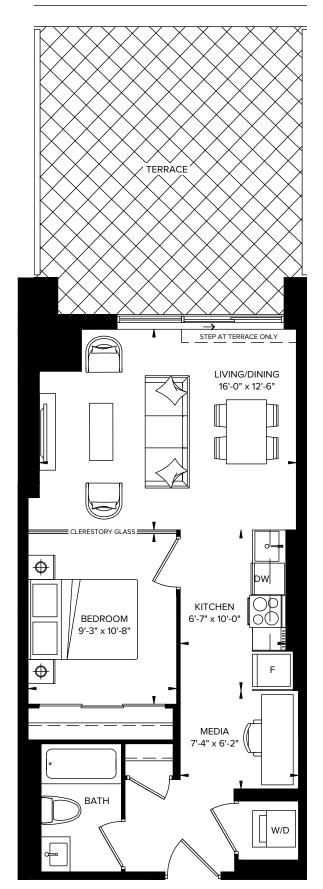

### TOWER SW579 BINTERIOR: 579 SQ.FT.

1 BEDROOM + FLEX + MEDIA + BALCONY

SUITES 701, 801, 1101, 1201, 1501, 1601

SUITES 601, 901, 1001, 1301, 1401, 1701, 1801

SUITES 401, 501

NORTH ELEVATION