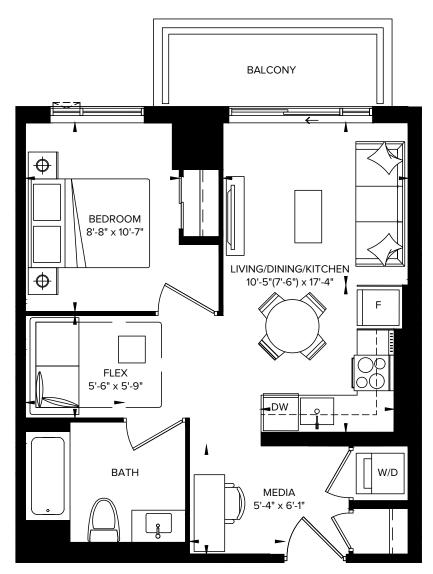

### TOWER SW579 BINTERIOR: 579 SQ.FT.

1 BEDROOM + FLEX + MEDIA + BALCONY

SUITES 701, 801, 1101, 1201, 1501, 1601

SUITES 601, 901, 1001, 1301, 1401, 1701, 1801

SUITES 401, 501

NORTH ELEVATION