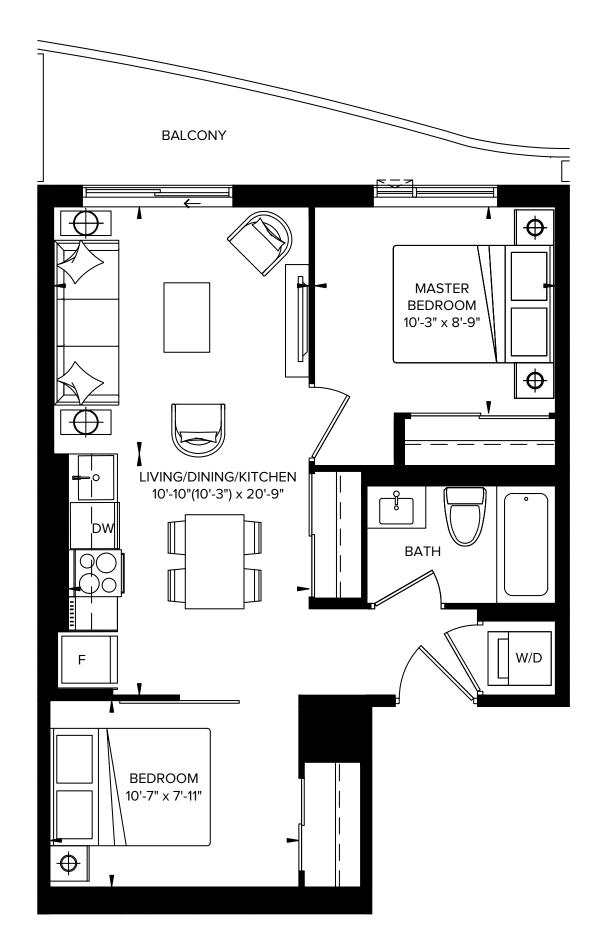

### S579A INTERIOR: 579 SQ.FT. EXTERIOR: 627 SQ.FT.

EXTERIOR: 627 SQ.FT. 1 BEDROOM + FLEX + TERRACE

SUITE 244

SUITES 710, 810, 1110, 1210, 1510, 1610

SUITES 610, 910, 1010, 1310, 1410, 1710, 1810

SUITES 410, 510

### TOWER SW579 BINTERIOR: 579 SQ.FT.

1 BEDROOM + FLEX + MEDIA + BALCONY

SUITES 701, 801, 1101, 1201, 1501, 1601

SUITES 601, 901, 1001, 1301, 1401, 1701, 1801

SUITES 401, 501

NORTH ELEVATION

#### PODIUM S 6 5 8 INTERIOR: 658 SQ.FT. EXTERIOR: 137 SQ.FT.

EXTERIOR: 137 SQ.FT. 2 BEDROOM + TERRACE

2 BEDROOM + MEDIA + BALCONY

Plan is not to scale and all illustrations are artist concept only. Dimensions, specifications, layouts and materials are approximate only and are subject to change without notice. Tile patterns may vary. Window size and location may vary. Actual usable floor space may vary from stated floor area. Bulkheads required for mechanical purposes such as kitchen and washroom exhausts and heating and cooling ducts have not been indicated. Balcony location(s) and sizes vary per floor. Furniture and islands shown are displayed for illustration purposes only and are not included in the sale price. Suites are sold unfurnished. E.&O.E.