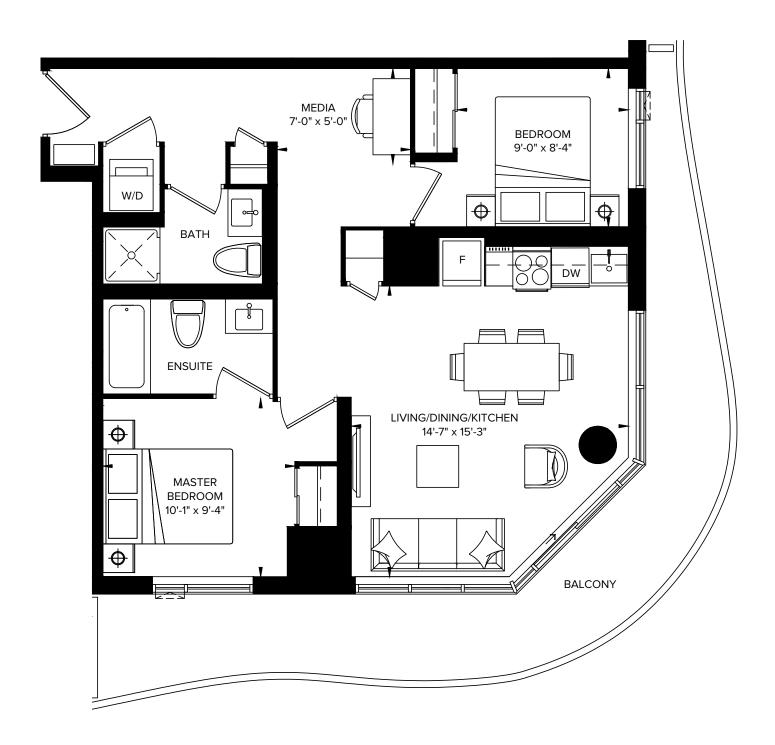

### TOWER

SW809A INTERIOR: 809 SQ.FT. EXTERIOR: 114 SQ.FT.

2 BEDROOM + MEDIA + BALCONY

SUITES 609, 909, 1009, 1309, 1409, 1709, 1809