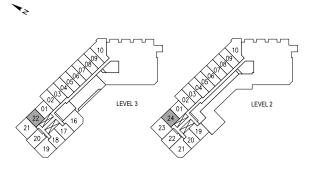

FLOORPLANS







### S579A INTERIOR: 579 SQ.FT. EXTERIOR: 627 SQ.FT.

EXTERIOR: 627 SQ.FT. 1 BEDROOM + FLEX + TERRACE





SUITE 244











SUITES 710, 810, 1110, 1210, 1510, 1610



SUITES 610, 910, 1010, 1310, 1410, 1710, 1810



SUITES 410, 510





### TOWER SW579 BINTERIOR: 579 SQ.FT.

1 BEDROOM + FLEX + MEDIA + BALCONY



SUITES 701, 801, 1101, 1201, 1501, 1601



SUITES 601, 901, 1001, 1301, 1401, 1701, 1801



SUITES 401, 501





NORTH ELEVATION

### 5588 A INTERIOR: 588 SQ.FT. EXTERIOR: 265 SQ.FT. 1 BEDROOM + MEDIA + TERRACE





SUITES 304, 305, 306











NORTH ELEVATION

# S 5 8 8 B INTERIOR: 588 SQ.FT. EXTERIOR: 265 SQ.FT. 1 BEDROOM + TERRACE





SUITES 207, 208





NORTH ELEVATION



#### PODIUM S 5 9 O INTERIOR: 590 SQ.FT. EXTERIOR: 289 SQ.FT.

EXTERIOR: 289 SQ.FT. 1 BEDROOM + MEDIA +TERRACE













# PODIUM S 6 2 I INTERIOR: 621 SQ.FT. EXTERIOR: 124 SQ.FT.

EXTERIOR: 124 SQ.FT. 2 BEDROOM +