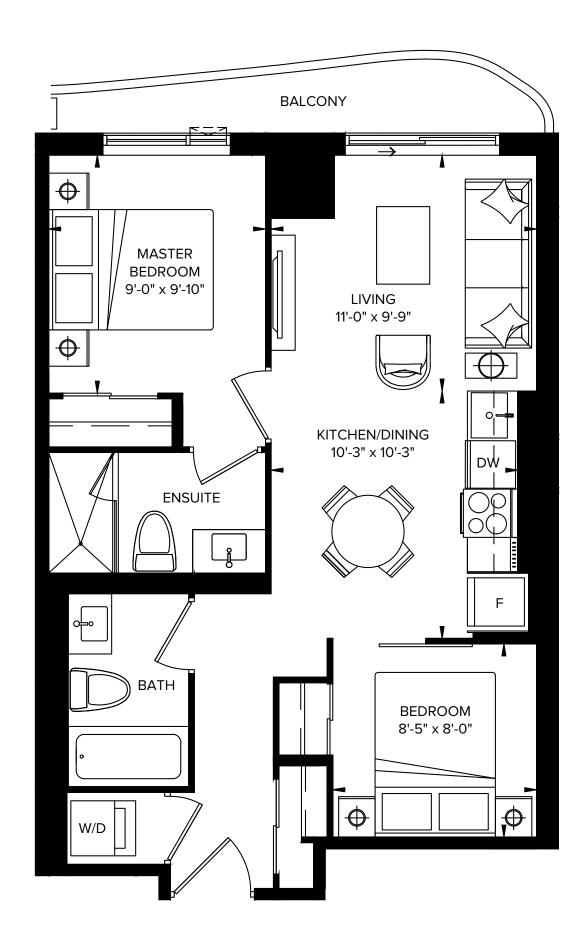

### TOWER

SW809A INTERIOR: 809 SQ.FT. EXTERIOR: 114 SQ.FT.

2 BEDROOM + MEDIA + BALCONY

SUITES 609, 909, 1009, 1309, 1409, 1709, 1809