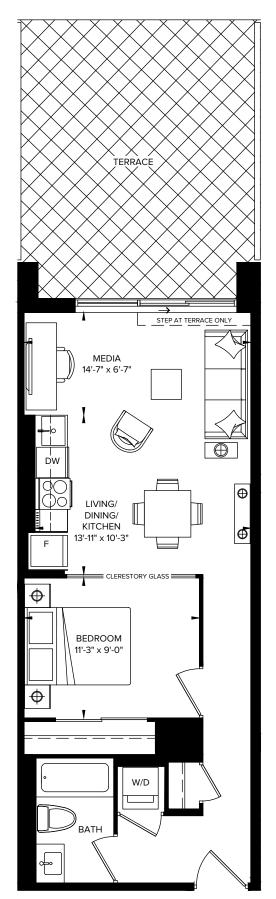

### 5588 A INTERIOR: 588 SQ.FT. EXTERIOR: 265 SQ.FT. 1 BEDROOM + MEDIA + TERRACE

SUITES 304, 305, 306

NORTH ELEVATION