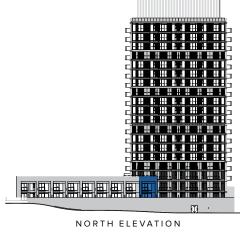

### TOWER SW579 BINTERIOR: 579 SQ.FT.

1 BEDROOM + FLEX + MEDIA + BALCONY

SUITES 701, 801, 1101, 1201, 1501, 1601

SUITES 601, 901, 1001, 1301, 1401, 1701, 1801

SUITES 401, 501

NORTH ELEVATION