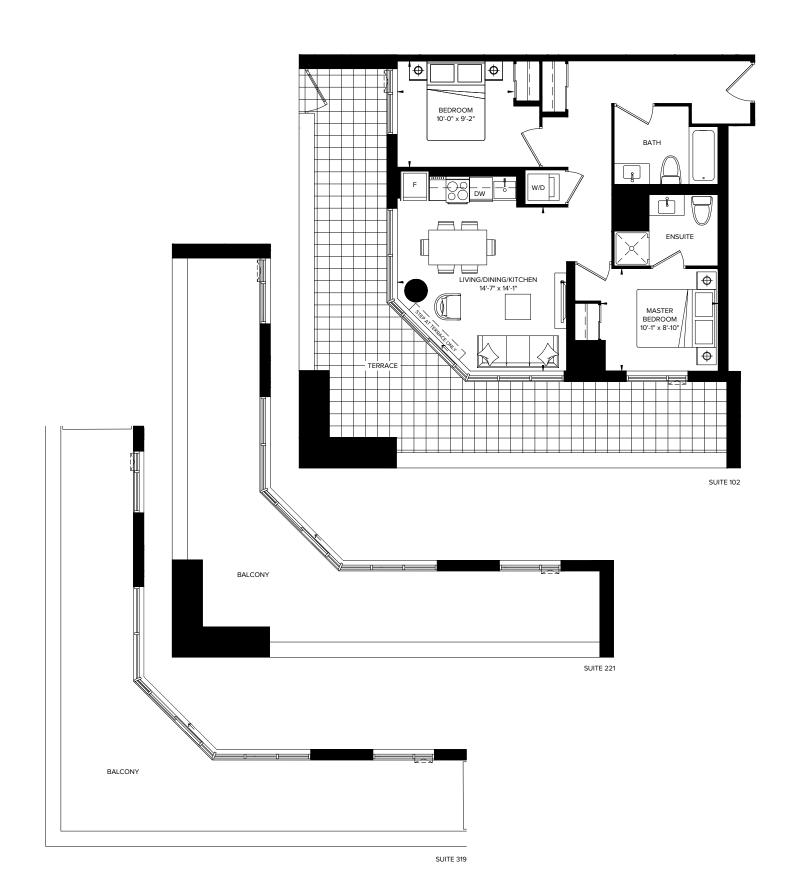

# PODIUM S 6 2 I INTERIOR: 621 SQ.FT. EXTERIOR: 124 SQ.FT.

EXTERIOR: 124 SQ.FT. 2 BEDROOM + BALCONY

SUITE 219

# PODIUM S 6 2 | R INTERIOR: 621 SQ.FT. EXTERIOR: 118 SQ.FT. 2 BEDROOM + BALCONY

SUITE 220

EXTERIOR: 144 SQ.FT. 2 BEDROOM + BALCONY