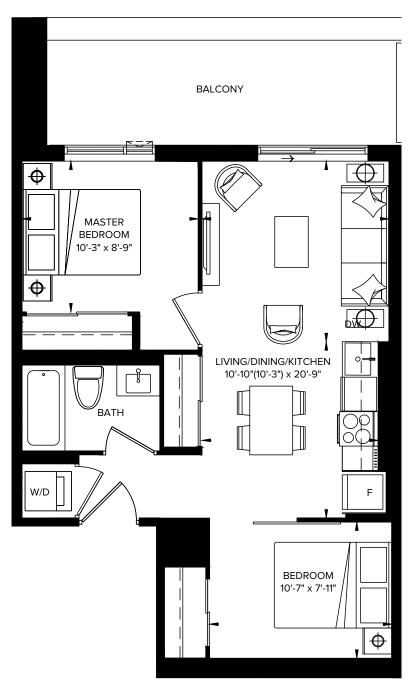

ITES 710, 810, 1110, 1210, 1510, 1610



SUITES 610, 910, 1010, 1310, 1410, 1710, 1810



SUITES 410, 510





### TOWER SW579 BINTERIOR: 579 SQ.FT.

1 BEDROOM + FLEX + MEDIA + BALCONY



SUITES 701, 801, 1101, 1201, 1501, 1601



SUITES 601, 901, 1001, 1301, 1401, 1701, 1801



SUITES 401, 501





NORTH ELEVATION

### 5588 A INTERIOR: 588 SQ.FT. EXTERIOR: 265 SQ.FT. 1 BEDROOM + MEDIA + TERRACE





SUITES 304, 305, 306











NORTH ELEVATION

# S 5 8 8 B INTERIOR: 588 SQ.FT. EXTERIOR: 265 SQ.FT. 1 BEDROOM + TERRACE





SUITES 207, 208





NORTH ELEVATION



#### PODIUM S 5 9 O INTERIOR: 590 SQ.FT. EXTERIOR: 289 SQ.FT.

EXTERIOR: 289 SQ.FT. 1 BEDROOM + MEDIA +TERRACE













# PODIUM S 6 2 I INTERIOR: 621 SQ.FT. EXTERIOR: 124 SQ.FT.

EXTERIOR: 124 SQ.FT. 2 BEDROOM + BALCONY





SUITE 219







# PODIUM S 6 2 | R INTERIOR: 621 SQ.FT. EXTERIOR: 118 SQ.FT. 2 BEDROOM + BALCONY



SUITE 220











EXTERIOR: 144 SQ.FT. 2 BEDROOM + BALCONY









### TOWER SW621R INTERIOR: 621 SQ.FT. 2 BEDROOM + BALCONY











#### PODIUM S 6 2 8 INTERIOR: 628 SQ.FT. EXTERIOR: 288 SQ.FT.

EXTERIOR: 288 SQ.FT. 1 BEDROOM + MEDIA + TERRACE





SUITE 202









# S 6 4 4 INTERIOR: 644 SQ.FT. EXTERIOR: 116 SQ.FT.

EXTERIOR: 116 SQ.FT. 2 BEDROOM + TERRACE



SUITE 320



SUITE 222









EXTERIOR: 48 SQ.FT. 2 BEDROOM + TERRACE











#### TOWER SW649R INTERIOR: 649 SQ.FT. EXTERIOR: 48 SQ.FT. 2 BEDROOM + BALCONY











#### PODIUM S 6 5 8 INTERIOR: 658 SQ.FT. EXTERIOR: 137 SQ.FT.

EXTERIOR: 137 SQ.FT. 2 BEDROOM + TERRACE









2 BEDROOM + MEDIA + BALCONY





Plan