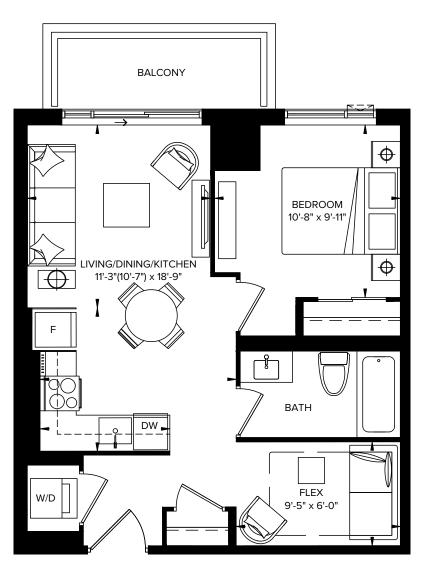

### TOWER SW579 BINTERIOR: 579 SQ.FT.

1 BEDROOM + FLEX + MEDIA + BALCONY

SUITES 701, 801, 1101, 1201, 1501, 1601

SUITES 601, 901, 1001, 1301, 1401, 1701, 1801

SUITES 401, 501

NORTH ELEVATION