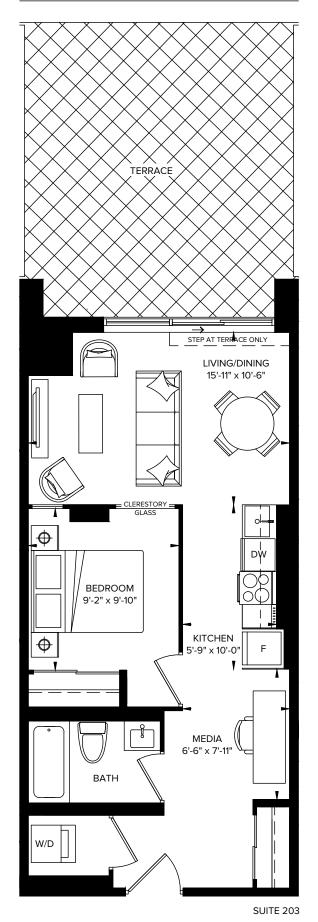

### TOWER SW579 BINTERIOR: 579 SQ.FT.

1 BEDROOM + FLEX + MEDIA + BALCONY

SUITES 701, 801, 1101, 1201, 1501, 1601

SUITES 601, 901, 1001, 1301, 1401, 1701, 1801

SUITES 401, 501

NORTH ELEVATION