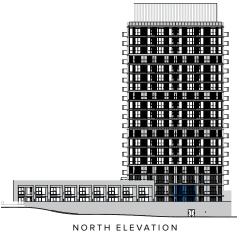

### TOWER SW579 BINTERIOR: 579 SQ.FT.

1 BEDROOM + FLEX + MEDIA + BALCONY

SUITES 701, 801, 1101, 1201, 1501, 1601

SUITES 601, 901, 1001, 1301, 1401, 1701, 1801

SUITES 401, 501

NORTH ELEVATION

### 5588 A INTERIOR: 588 SQ.FT. EXTERIOR: 265 SQ.FT. 1 BEDROOM + MEDIA + TERRACE

SUITES 304, 305, 306

NORTH ELEVATION

# S 5 8 8 B INTERIOR: 588 SQ.FT. EXTERIOR: 265 SQ.FT. 1 BEDROOM + TERRACE

SUITES 207, 208

NORTH ELEVATION