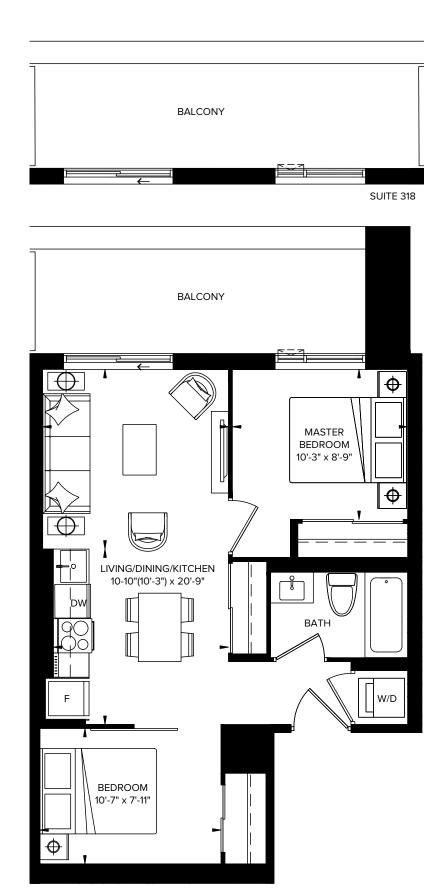

#### PODIUM S 6 5 8 INTERIOR: 658 SQ.FT. EXTERIOR: 137 SQ.FT.

EXTERIOR: 137 SQ.FT. 2 BEDROOM + TERRACE

2 BEDROOM + MEDIA + BALCONY

Plan is not to scale and all illustrations are artist concept only. Dimensions, specifications, layouts and materials are approximate only and are subject to change without notice. Tile patterns may vary. Window size and location may vary. Actual usable floor space may vary from stated floor area. Bulkheads required for mechanical purposes such as kitchen and washroom exhausts and heating and cooling ducts have not been indicated. Balcony location(s) and sizes vary per floor. Furniture and islands shown are displayed for illustration purposes only and are not included in the sale price. Suites are sold unfurnished. E.&O.E.