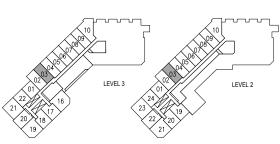

R: 579 SQ.FT. EXTERIOR: 627 SQ.FT.

EXTERIOR: 627 SQ.FT. 1 BEDROOM + FLEX + TERRACE





SUITE 244











SUITES 710, 810, 1110, 1210, 1510, 1610



SUITES 610, 910, 1010, 1310, 1410, 1710, 1810



SUITES 410, 510





### TOWER SW579 BINTERIOR: 579 SQ.FT.

1 BEDROOM + FLEX + MEDIA + BALCONY



SUITES 701, 801, 1101, 1201, 1501, 1601



SUITES 601, 901, 1001, 1301, 1401, 1701, 1801



SUITES 401, 501





NORTH ELEVATION

### 5588 A INTERIOR: 588 SQ.FT. EXTERIOR: 265 SQ.FT. 1 BEDROOM + MEDIA + TERRACE





SUITES 304, 305, 306











NORTH ELEVATION

# S 5 8 8 B INTERIOR: 588 SQ.FT. EXTERIOR: 265 SQ.FT. 1 BEDROOM + TERRACE





SUITES 207, 208





NORTH ELEVATION



#### PODIUM S 5 9 O INTERIOR: 590 SQ.FT. EXTERIOR: 289 SQ.FT.

EXTERIOR: 289 SQ.FT. 1 BEDROOM + MEDIA +TERRACE













# PODIUM S 6 2 I INTERIOR: 621 SQ.FT. EXTERIOR: 124 SQ.FT.

EXTERIOR: 124 SQ.FT. 2 BEDROOM + BALCONY





SUITE 219







# PODIUM S 6 2 | R INTERIOR: 621 SQ.FT. EXTERIOR: 118 SQ.FT. 2 BEDROOM + BALCONY



SUITE 220











EXTERIOR: 144 SQ.FT. 2 BEDROOM + BALCONY









### TOWER SW621R INTERIOR: 621 SQ.FT. 2 BEDROOM + BALCONY











#### PODIUM S 6 2 8 INTERIOR: 628 SQ.FT. EXTERIOR: 288 SQ.FT.

EXTERIOR: 288 SQ.FT. 1 BEDROOM + MEDIA + TERRACE





SUITE 202









# S 6 4 4 INTERIOR: 644 SQ.FT. EXTERIOR: 116 SQ.FT.

EXTERIOR: 116 SQ.FT. 2 BEDROOM + TERRACE



SUITE 320



SUITE 222









EXTERIOR: 48 SQ.FT. 2 BEDROOM + TERRACE











#### TOWER SW649R INTERIOR: 649 SQ.FT. EXTERIOR: 48 SQ.FT. 2 BEDROOM + BALCONY











#### PODIUM S 6 5 8 INTERIOR: 658 SQ.FT