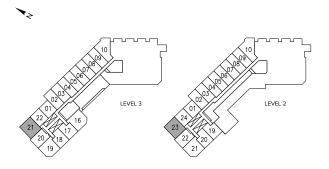

usts and heating and cooling ducts have not been indicated. Balcony location(s) and sizes vary per floor. Furniture and islands shown are displayed for illustration purposes only and are not included in the sale price. Suites are sold unfurnished. E.&O.E.





# TOWER SW807B INTERIOR: 807 SQ.FT. EXTERIOR: 198 SQ.FT. 2 BEDROOM + BALCONY











# S 8 0 7 B INTERIOR: 807 SQ.FT. EXTERIOR: 394 SQ.FT.

EXTERIOR: 394 SQ.FT. 2 BEDROOM + TERRACE







### TOWER

SW809A INTERIOR: 809 SQ.FT. EXTERIOR: 114 SQ.FT.

2 BEDROOM + MEDIA + BALCONY





SUITES 609, 909, 1009, 1309, 1409, 1709, 1809









# TOWER SW809B INTERIOR: 809 SQ.FT. EXTERIOR: 627 SQ.FT.

2 BEDROOM + MEDIA + TERRACE











#### PODIUM

### S 8 0 9 A INTERIOR: 809 SQ.FT. EXTERIOR: 1,256 SQ.FT. 2 BEDROOM + MEDIA + TERRACE











EXTERIOR: 282 SQ.FT. 2 BEDROOM + MEDIA + TERRACE













#### PRESENTATION CENTRE

7082 ISLINGTON AVE, WOODBRIDGE 905.605.2546 SXSW@PRIMONT.COM