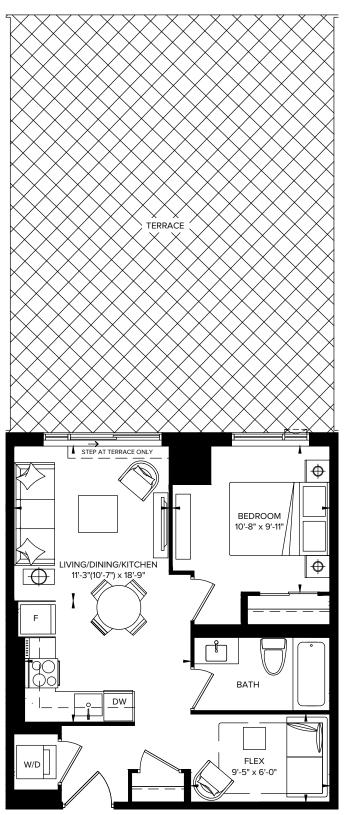

### S579A INTERIOR: 579 SQ.FT. EXTERIOR: 627 SQ.FT.

EXTERIOR: 627 SQ.FT. 1 BEDROOM + FLEX + TERRACE

SUITE 244

SUITES 710, 810, 1110, 1210, 1510, 1610

SUITES 610, 910, 1010, 1310, 1410, 1710, 1810

SUITES 410, 510