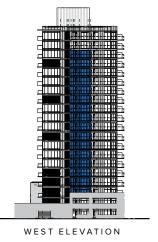

### TOWER SW579 BINTERIOR: 579 SQ.FT.

1 BEDROOM + FLEX + MEDIA + BALCONY

SUITES 701, 801, 1101, 1201, 1501, 1601

SUITES 601, 901, 1001, 1301, 1401, 1701, 1801

SUITES 401, 501

NORTH ELEVATION

### 5588 A INTERIOR: 588 SQ.FT. EXTERIOR: 265 SQ.FT. 1 BEDROOM + MEDIA + TERRACE

SUITES 304, 305, 306

NORTH ELEVATION

# S 5 8 8 B INTERIOR: 588 SQ.FT. EXTERIOR: 265 SQ.FT. 1 BEDROOM + TERRACE

SUITES 207, 208

NORTH ELEVATION