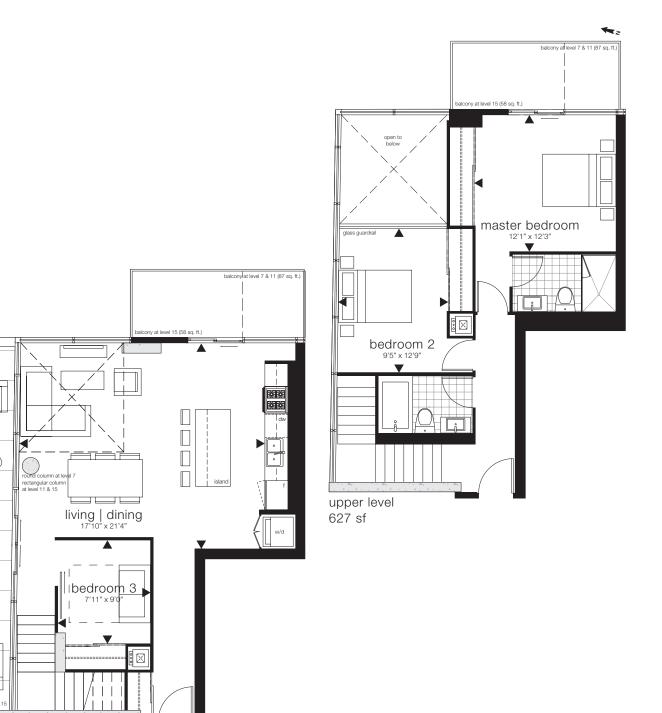

#### bremner

3 bedroom, 1,341 sq.ft. interior

**444** sq.ft. exterior, #712, 1112 **386** sq.ft. exterior, #1511