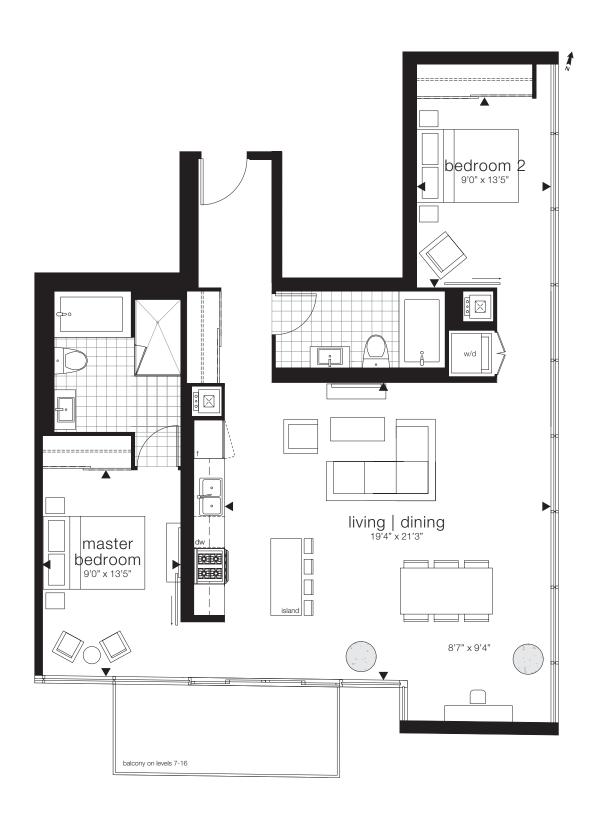

# york

2 bedroom, 1,136 sq.ft. interior

87 sq.ft. exterior,

#719, 818, 915, 1012, 1119, 1218, 1316, 1414, 1518, 1616

# york

3 bedroom, 1,136 sq.ft. interior

87 sq.ft. exterior,

#719, 818, 915, 1012, 1119, 1218, 1316, 1414, 1518, 1616