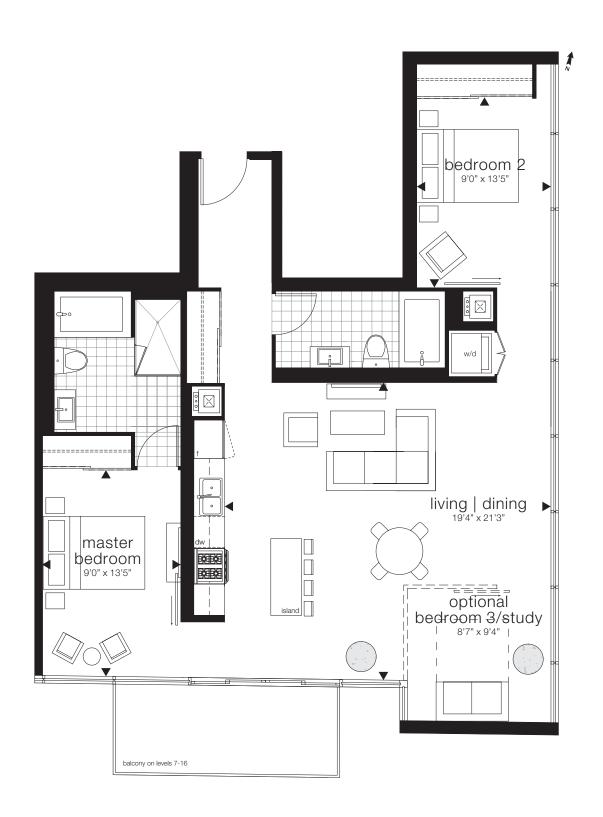

#### ryerson

2 bedroom, 752 sq.ft. interior

**240** sq.ft. exterior, #612

130 sq.ft. exterior, #717, 816, 1516, 1614

**87** sq.ft. exterior, #913, 1010, 1117, 1216, 1314, 1412

lower level 610 sf

upper level 511 sf

### markham

1 bedroom + den, 693 sq.ft. interior

**241** sq.ft. exterior, #611

**130** sq.ft. exterior, #716, 815, 1515, 1613

**116** sq.ft. exterior, #912, 1009, 1116, 1215, 1313, 1411

#### carr

1 bedroom + den, 615 sq.ft. interior

**181** sq.ft. exterior, #613

87 sq.ft. exterior,

#718, 817, 914, 1011, 1118, 1217, 1315, 1413, 1517, 1615