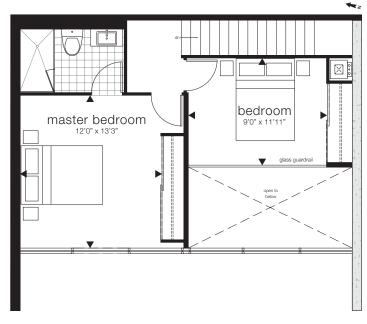

#### ryerson

2 bedroom, 752 sq.ft. interior

**240** sq.ft. exterior, #612

130 sq.ft. exterior, #717, 816, 1516, 1614

**87** sq.ft. exterior, #913, 1010, 1117, 1216, 1314, 1412

lower level 610 sf

upper level 511 sf

### markham

1 bedroom + den, 693 sq.ft. interior

**241** sq.ft. exterior, #611

**130** sq.ft. exterior, #716, 815, 1515, 1613

**116** sq.ft. exterior, #912, 1009, 1116, 1215, 1313, 1411