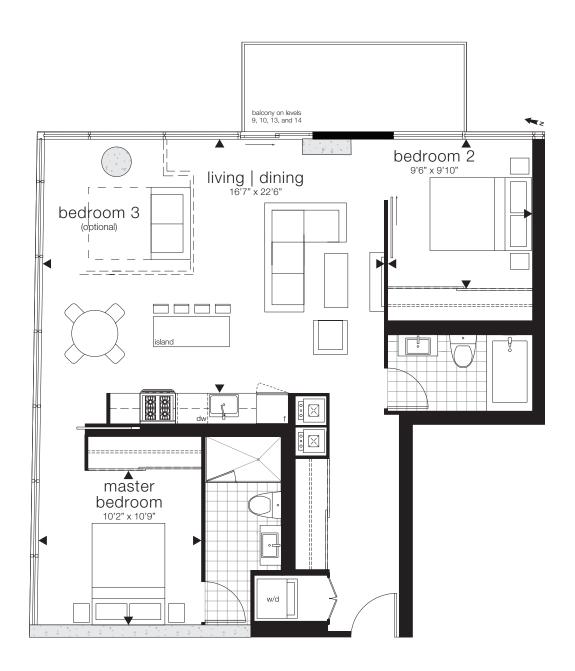

# york

2 bedroom, 1,136 sq.ft. interior

87 sq.ft. exterior,

#719, 818, 915, 1012, 1119, 1218, 1316, 1414, 1518, 1616

# york

3 bedroom, 1,136 sq.ft. interior

87 sq.ft. exterior,

#719, 818, 915, 1012, 1119, 1218, 1316, 1414, 1518, 1616