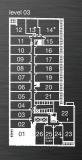

# king

3 bedroom, 1,037 sq.ft. interior

**84** sq.ft. exterior, #301, 401, 501

lower level 714 sf