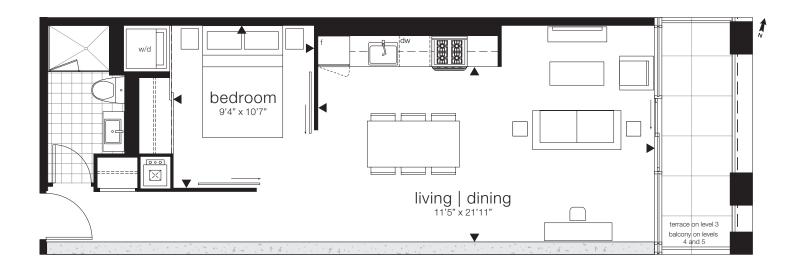

, 1216, 1314, 1412







lower level 610 sf

upper level 511 sf



### brunel

2 bedroom, 1,121 sq.ft. interior

288 sq.ft. exterior, #903, 905, 1306







# king

3 bedroom, 1,037 sq.ft. interior

**84** sq.ft. exterior, #301, 401, 501





lower level 714 sf



#### bremner

3 bedroom, 1,341 sq.ft. interior

**444** sq.ft. exterior, #712, 1112 **386** sq.ft. exterior, #1511







### markham

1 bedroom + den, 693 sq.ft. interior

**241** sq.ft. exterior, #611

**130** sq.ft. exterior, #716, 815, 1515, 1613

**116** sq.ft. exterior, #912, 1009, 1116, 1215, 1313, 1411







# manning

1 bedroom + den, 755 sq.ft. interior

**240** sq.ft. exterior, #602-605, **148** sq.ft. exterior, #904, 1307 **116** sq.ft. exterior, #709, 809, 906, 1003-1004, 1105, 1205, 1305, 1405-1406, 1505, 1508







# spadina

1 bedroom, 610 sq.ft. interior

**70** sq.ft. exterior, #321, 421, 521







#### brant

**1 bedroom, 608** sq.ft. interior

**70** sq.ft. exterior, #319, 419, 519







# niagara

1 bedroom, 604 sq.ft. interior

**70** sq.ft. exterior, #316, 416, 516







# mitchell

1 bedroom, 575 sq.ft. interior

#326, 426, 526







# york

2 bedroom, 1,136 sq.ft. interior

87 sq.ft. exterior,

#719, 818, 915, 1012, 1119, 1218, 1316, 1414, 1518, 1616







# york

3 bedroom, 1,136 sq.ft. interior

87 sq.ft. exterior,

#719, 818, 915, 1012, 1119, 1218, 1316, 1414, 1518, 1616







### front

2 bedroom, 981 sq.ft. interior

**74** sq.ft. exterior, #322, 422, 522







# oxley

2 bedroom, 805 sq.ft. interior

116 sq.ft. exterior,

#702, 802, 902, 1002, 1102, 1202, 1302, 1402, 1502,