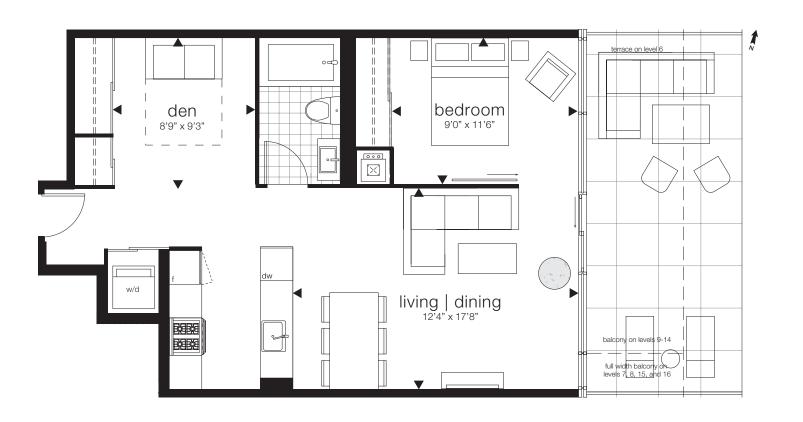

# manning

1 bedroom + den, 755 sq.ft. interior

**240** sq.ft. exterior, #602-605, **148** sq.ft. exterior, #904, 1307 **116** sq.ft. exterior, #709, 809, 906, 1003-1004, 1105, 1205, 1305, 1405-1406, 1505, 1508