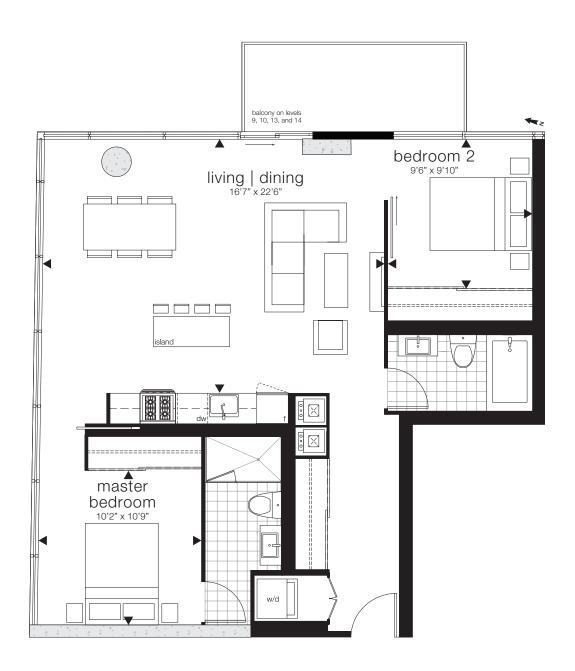

# york

2 bedroom, 1,136 sq.ft. interior

87 sq.ft. exterior,

#719, 818, 915, 1012, 1119, 1218, 1316, 1414, 1518, 1616

# york

3 bedroom, 1,136 sq.ft. interior

87 sq.ft. exterior,

#719, 818, 915, 1012, 1119, 1218, 1316, 1414, 1518, 1616