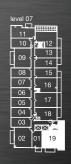

# oxley

2 bedroom, 805 sq.ft. interior

116 sq.ft. exterior,

#702, 802, 902, 1002, 1102, 1202, 1302, 1402, 1502, 1602