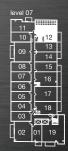

#### ryerson

2 bedroom, 752 sq.ft. interior

**240** sq.ft. exterior, #612

130 sq.ft. exterior, #717, 816, 1516, 1614

**87** sq.ft. exterior, #913, 1010, 1117, 1216, 1314, 1412

lower level 610 sf

upper level 511 sf