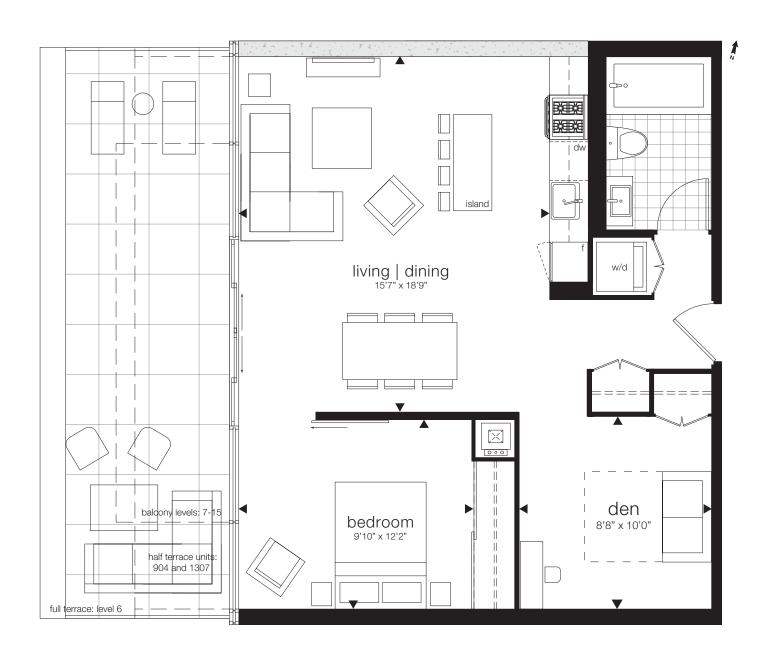

# manning

1 bedroom + den, 755 sq.ft. interior

**240** sq.ft. exterior, #602-605, **148** sq.ft. exterior, #904, 1307 **116** sq.ft. exterior, #709, 809, 906, 1003-1004, 1105, 1205, 1305, 1405-1406, 1505, 1508