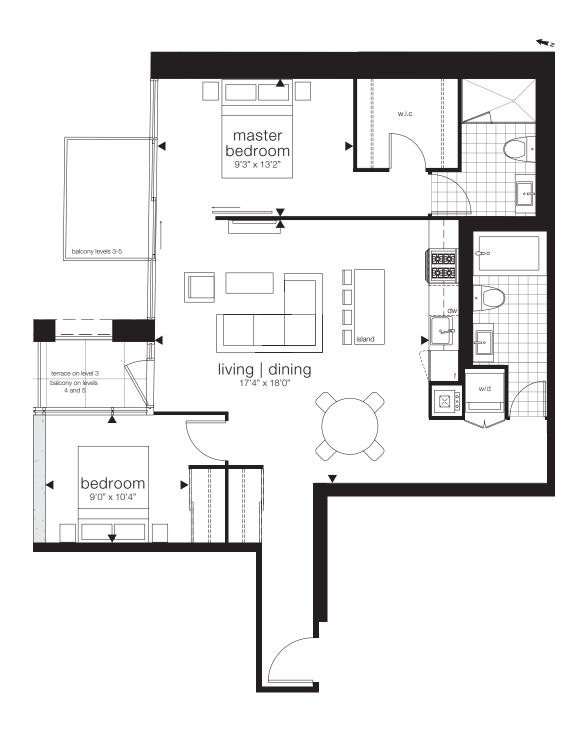

# oxley

2 bedroom, 805 sq.ft. interior

116 sq.ft. exterior,

#702, 802, 902, 1002, 1102, 1202, 1302, 1402, 1502, 1602