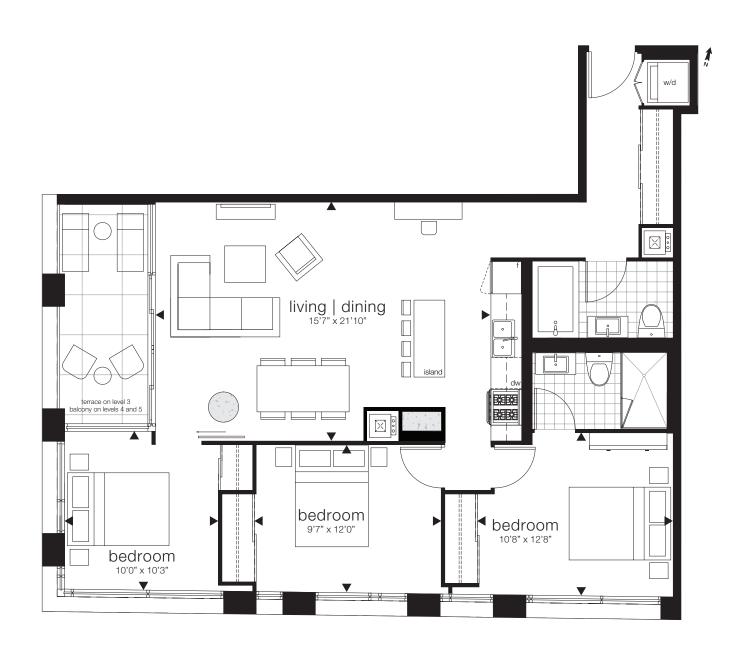

# york

2 bedroom, 1,136 sq.ft. interior

87 sq.ft. exterior,

#719, 818, 915, 1012, 1119, 1218, 1316, 1414, 1518, 1616

# york

3 bedroom, 1,136 sq.ft. interior

87 sq.ft. exterior,

#719, 818, 915, 1012, 1119, 1218, 1316, 1414, 1518, 1616