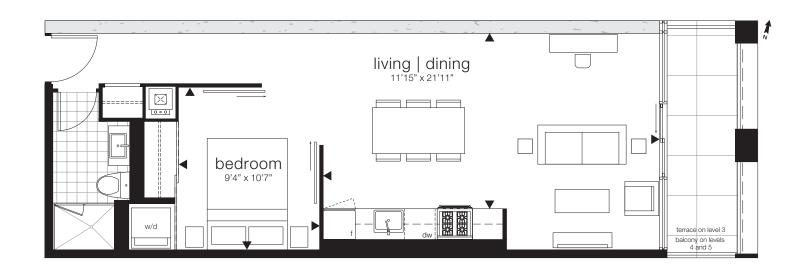

# manning

1 bedroom + den, 755 sq.ft. interior

**240** sq.ft. exterior, #602-605, **148** sq.ft. exterior, #904, 1307 **116** sq.ft. exterior, #709, 809, 906, 1003-1004, 1105, 1205, 1305, 1405-1406, 1505, 1508