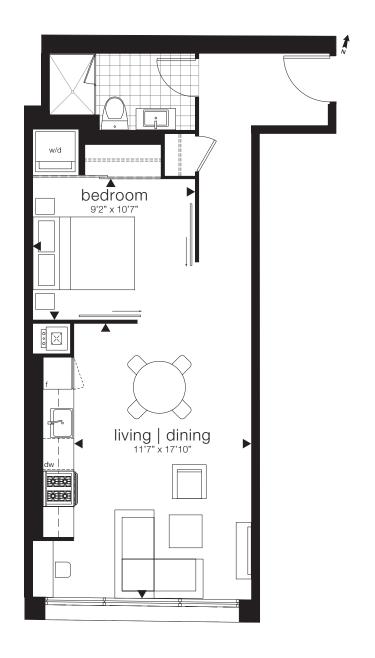

# manning

1 bedroom + den, 755 sq.ft. interior

**240** sq.ft. exterior, #602-605, **148** sq.ft. exterior, #904, 1307 **116** sq.ft. exterior, #709, 809, 906, 1003-1004, 1105, 1205, 1305, 1405-1406, 1505, 1508