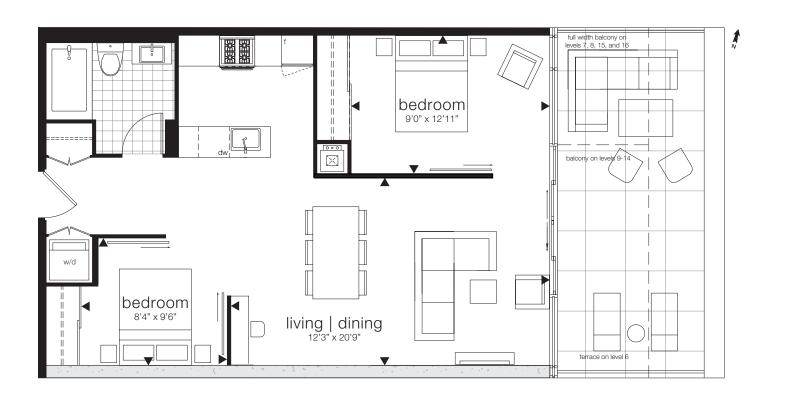

# manning

1 bedroom + den, 755 sq.ft. interior

**240** sq.ft. exterior, #602-605, **148** sq.ft. exterior, #904, 1307 **116** sq.ft. exterior, #709, 809, 906, 1003-1004, 1105, 1205, 1305, 1405-1406, 1505, 1508