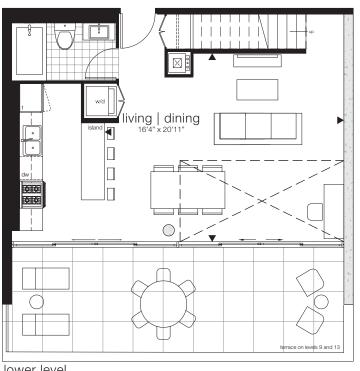

#### ryerson

2 bedroom, 752 sq.ft. interior

**240** sq.ft. exterior, #612

130 sq.ft. exterior, #717, 816, 1516, 1614

**87** sq.ft. exterior, #913, 1010, 1117, 1216, 1314, 1412

lower level 610 sf

upper level 511 sf

### markham

1 bedroom + den, 693 sq.ft. interior

**241** sq.ft. exterior, #611

**130** sq.ft. exterior, #716, 815, 1515, 1613

**116** sq.ft. exterior, #912, 1009, 1116, 1215, 1313, 1411