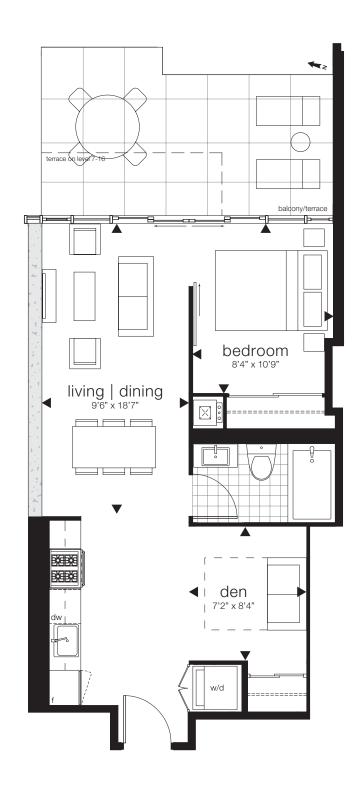

### markham

1 bedroom + den, 693 sq.ft. interior

**241** sq.ft. exterior, #611

**130** sq.ft. exterior, #716, 815, 1515, 1613

**116** sq.ft. exterior, #912, 1009, 1116, 1215, 1313, 1411