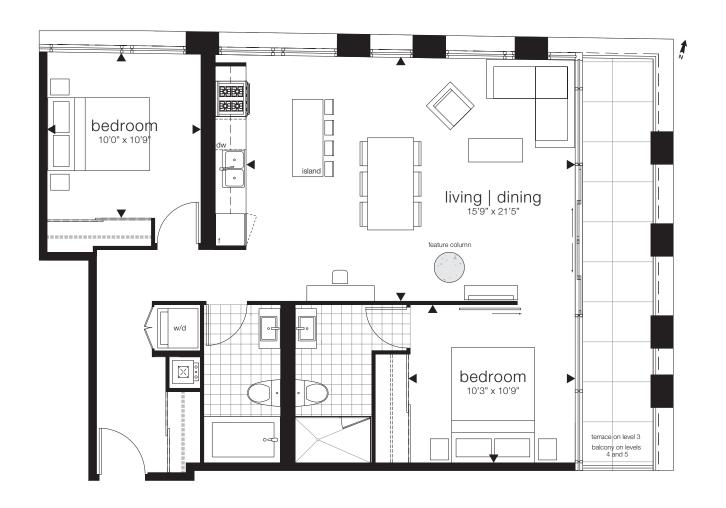

#### bremner

3 bedroom, 1,341 sq.ft. interior

**444** sq.ft. exterior, #712, 1112 **386** sq.ft. exterior, #1511