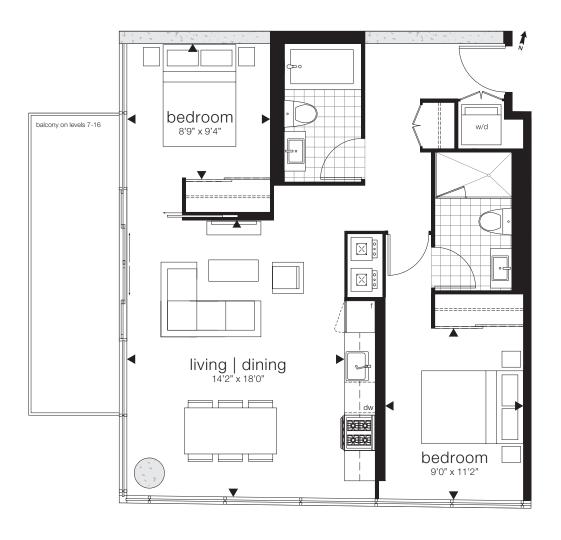

#### stewart

2 bedroom, 916 sq.ft. interior

**129** sq.ft. exterior, #314, 414, 514