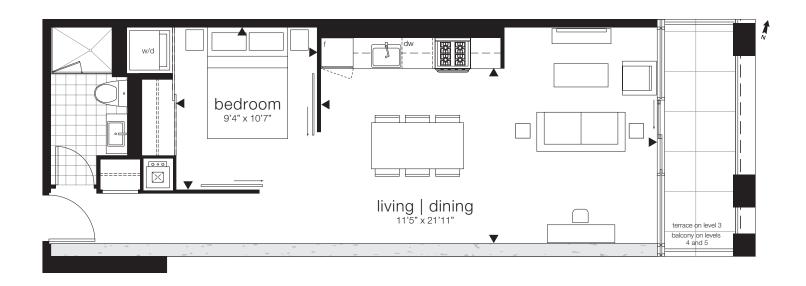

# manning

1 bedroom + den, 755 sq.ft. interior

**240** sq.ft. exterior, #602-605, **148** sq.ft. exterior, #904, 1307 **116** sq.ft. exterior, #709, 809, 906, 1003-1004, 1105, 1205, 1305, 1405-1406, 1505, 1508