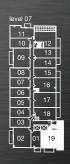

#### ryerson

2 bedroom, 752 sq.ft. interior

**240** sq.ft. exterior, #612

130 sq.ft. exterior, #717, 816, 1516, 1614

**87** sq.ft. exterior, #913, 1010, 1117, 1216, 1314, 1412

lower level 610 sf

upper level 511 sf

### markham

1 bedroom + den, 693 sq.ft. interior

**241** sq.ft. exterior, #611

**130** sq.ft. exterior, #716, 815, 1515, 1613

**116** sq.ft. exterior, #912, 1009, 1116, 1215, 1313, 1411

#### carr

1 bedroom + den, 615 sq.ft. interior

**181** sq.ft. exterior, #613

87 sq.ft. exterior,

#718, 817, 914, 1011, 1118, 1217, 1315, 1413, 1517, 1615