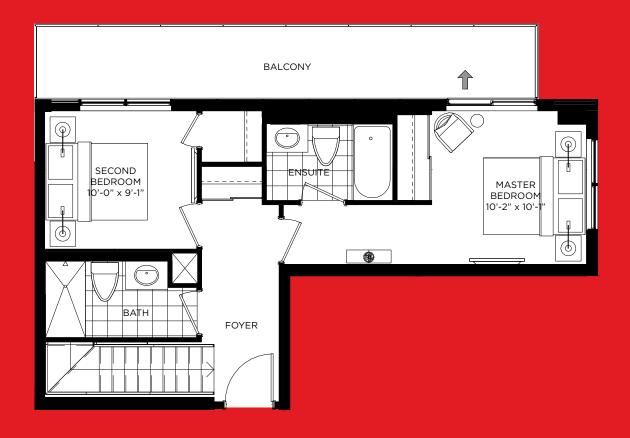

#### townhome 987 SQ.FT.

balcony 42 SQ.FT. patio 116 SQ.FT.

# GINSENG

townhome 1,049 SQ.FT.

balcony 46 SQ.FT. patio 163 SQ.FT.

#### TEAGARDEN

CONDOMINIUMS

townhome 1,119 SQ.FT.

balcony 142 SQ.FT. patio 310 SQ.FT.

## GOLDEN MONKEY 2 TEAGARDEN

townhome 1,119 SQ.FT.

balcony 142 SQ.FT. patio 310 SQ.FT.

## TEAGARDEN

CONDOMINIUMS

townhome 1,092 SQ.FT.

balcony 110 SQ.FT. patio 120 SQ.FT.

#### townhome 1,090 SQ.FT.

balcony 106 SQ.FT. patio 106 SQ.FT.

#### TEAGARDEN

townhome 1,071 SQ.FT.

balcony 40 SQ.FT. patio 40 SQ.FT.

#### TEAGARDEN

townhome 1,058 SQ.FT.

balcony 32 SQ.FT. patio 32 SQ.FT.