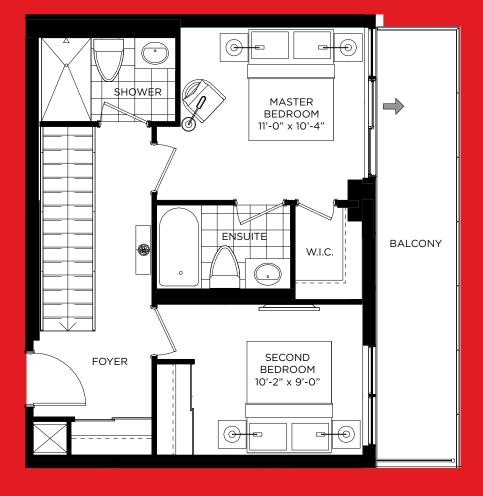

#### TEAGARDEN

CONDOMINIUMS

townhome 1,119 SQ.FT.

balcony 142 SQ.FT. patio 310 SQ.FT.

## GOLDEN MONKEY 2 TEAGARDEN

townhome 1,119 SQ.FT.

balcony 142 SQ.FT. patio 310 SQ.FT.