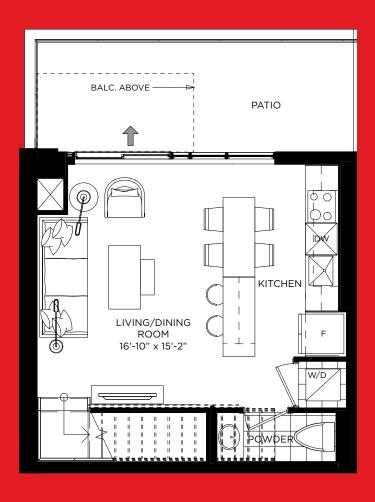

#### townhome 987 SQ.FT.

balcony 42 SQ.FT. patio 116 SQ.FT.

# GINSENG

townhome 1,049 SQ.FT.

balcony 46 SQ.FT. patio 163 SQ.FT.