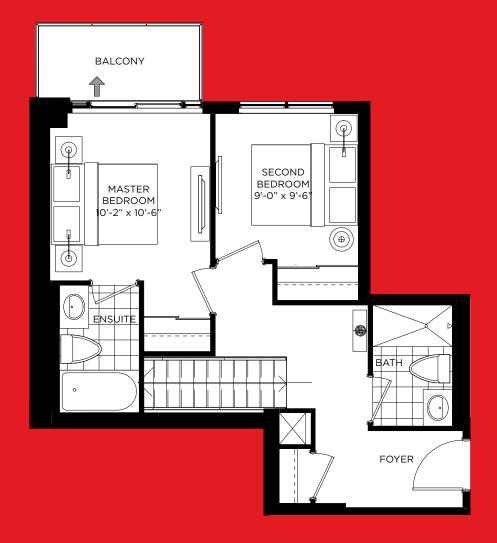

#### townhome 987 SQ.FT.

balcony 42 SQ.FT. patio 116 SQ.FT.

# GINSENG

townhome 1,049 SQ.FT.

balcony 46 SQ.FT. patio 163 SQ.FT.