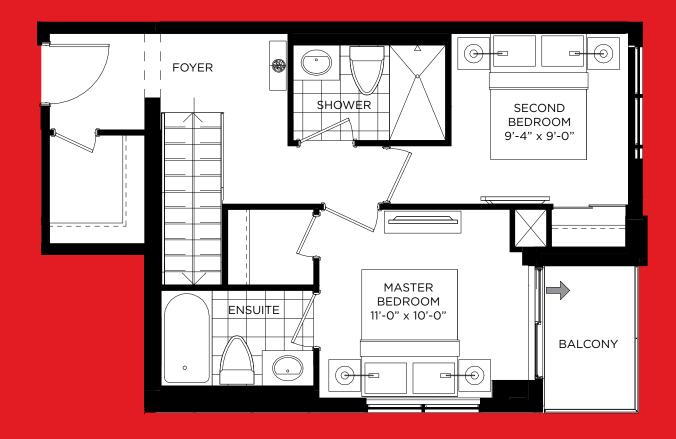

#### townhome 987 SQ.FT.

balcony 42 SQ.FT. patio 116 SQ.FT.

# GINSENG

townhome 1,049 SQ.FT.

balcony 46 SQ.FT. patio 163 SQ.FT.

#### TEAGARDEN

CONDOMINIUMS

townhome 1,119 SQ.FT.

balcony 142 SQ.FT. patio 310 SQ.FT.

## GOLDEN MONKEY 2 TEAGARDEN

townhome 1,119 SQ.FT.

balcony 142 SQ.FT. patio 310 SQ.FT.

## TEAGARDEN

CONDOMINIUMS

townhome 1,092 SQ.FT.

balcony 110 SQ.FT. patio 120 SQ.FT.

#### townhome 1,090 SQ.FT.

balcony 106 SQ.FT. patio 106 SQ.FT.

#### TEAGARDEN

townhome 1,071 SQ.FT.

balcony 40 SQ.FT. patio 40 SQ.FT.

#### TEAGARDEN

townhome 1,058 SQ.FT.

balcony 32 SQ.FT. patio 32 SQ.FT.