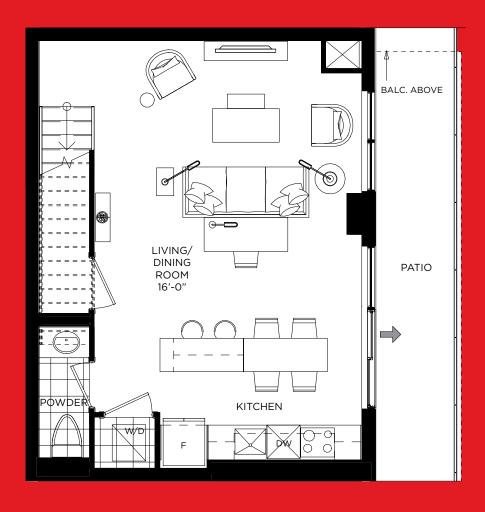

#### TEAGARDEN

CONDOMINIUMS

townhome 1,119 SQ.FT.

balcony 142 SQ.FT. patio 310 SQ.FT.

## GOLDEN MONKEY 2 TEAGARDEN

townhome 1,119 SQ.FT.

balcony 142 SQ.FT. patio 310 SQ.FT.