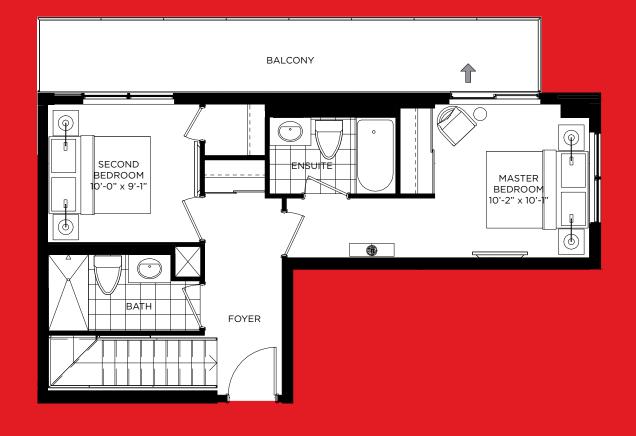

#### TEAGARDEN

CONDOMINIUMS

townhome 1,119 SQ.FT.

balcony 142 SQ.FT. patio 310 SQ.FT.

## GOLDEN MONKEY 2 TEAGARDEN

townhome 1,119 SQ.FT.

balcony 142 SQ.FT. patio 310 SQ.FT.