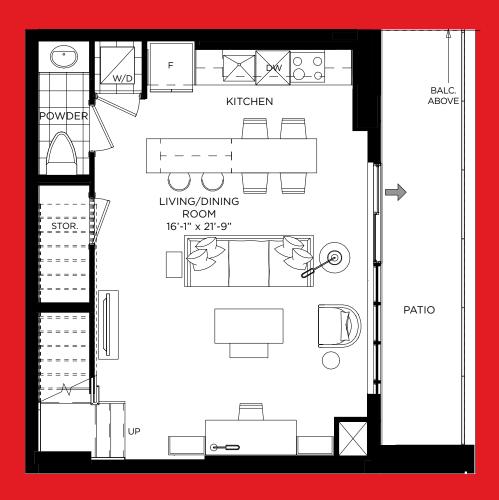

#### TEAGARDEN

CONDOMINIUMS

townhome 1,119 SQ.FT.

balcony 142 SQ.FT. patio 310 SQ.FT.

## GOLDEN MONKEY 2 TEAGARDEN

townhome 1,119 SQ.FT.

balcony 142 SQ.FT. patio 310 SQ.FT.