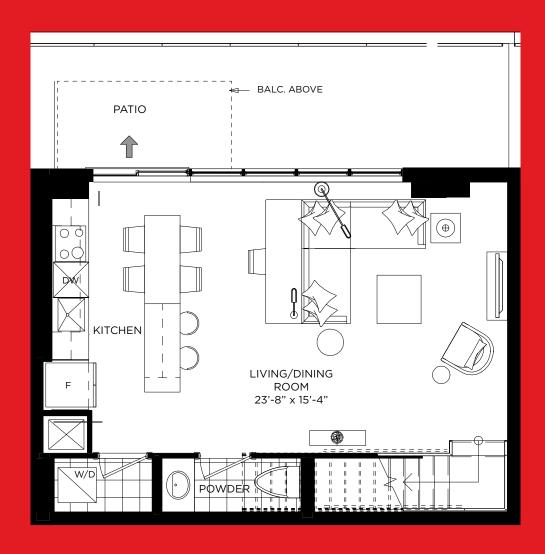

#### townhome 987 SQ.FT.

balcony 42 SQ.FT. patio 116 SQ.FT.

# GINSENG

townhome 1,049 SQ.FT.

balcony 46 SQ.FT. patio 163 SQ.FT.