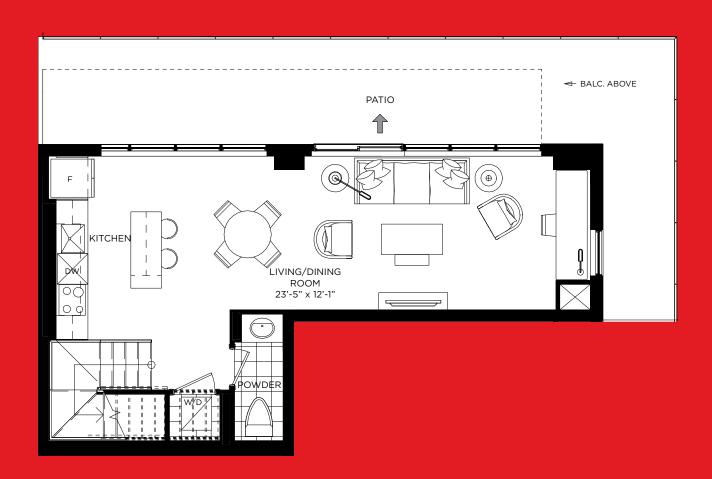

#### townhome 987 SQ.FT.

balcony 42 SQ.FT. patio 116 SQ.FT.

# GINSENG

townhome 1,049 SQ.FT.

balcony 46 SQ.FT. patio 163 SQ.FT.

#### TEAGARDEN

CONDOMINIUMS

townhome 1,119 SQ.FT.

balcony 142 SQ.FT. patio 310 SQ.FT.

## GOLDEN MONKEY 2 TEAGARDEN

townhome 1,119 SQ.FT.

balcony 142 SQ.FT. patio 310 SQ.FT.

## TEAGARDEN

CONDOMINIUMS

townhome 1,092 SQ.FT.

balcony 110 SQ.FT. patio 120 SQ.FT.

#### townhome 1,090 SQ.FT.

balcony 106 SQ.FT. patio 106 SQ.FT.

#### TEAGARDEN

townhome 1,071 SQ.FT.

balcony 40 SQ.FT. patio 40 SQ.FT.

#### TEAGARDEN

townhome 1,058 SQ.FT.

balcony 32 SQ.FT. patio 32 SQ.FT.