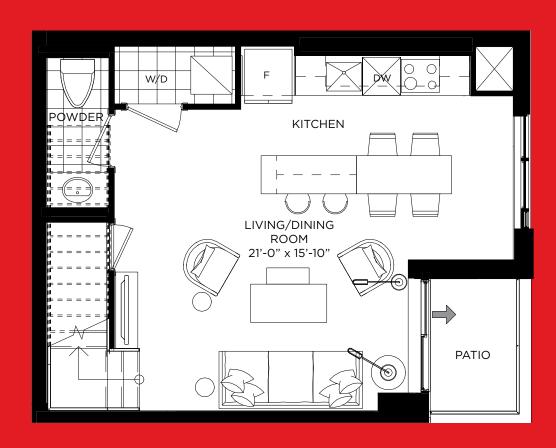

#### townhome 987 SQ.FT.

balcony 42 SQ.FT. patio 116 SQ.FT.

# GINSENG

townhome 1,049 SQ.FT.

balcony 46 SQ.FT. patio 163 SQ.FT.

#### TEAGARDEN

CONDOMINIUMS

townhome 1,119 SQ.FT.

balcony 142 SQ.FT. patio 310 SQ.FT.

## GOLDEN MONKEY 2 TEAGARDEN

townhome 1,119 SQ.FT.

balcony 142 SQ.FT. patio 310 SQ.FT.

## TEAGARDEN

CONDOMINIUMS

townhome 1,092 SQ.FT.

balcony 110 SQ.FT. patio 120 SQ.FT.

#### townhome 1,090 SQ.FT.

balcony 106 SQ.FT. patio 106 SQ.FT.

#### TEAGARDEN

townhome 1,071 SQ.FT.

balcony 40 SQ.FT. patio 40 SQ.FT.

#### TEAGARDEN

townhome 1,058 SQ.FT.

balcony 32 SQ.FT. patio 32 SQ.FT.