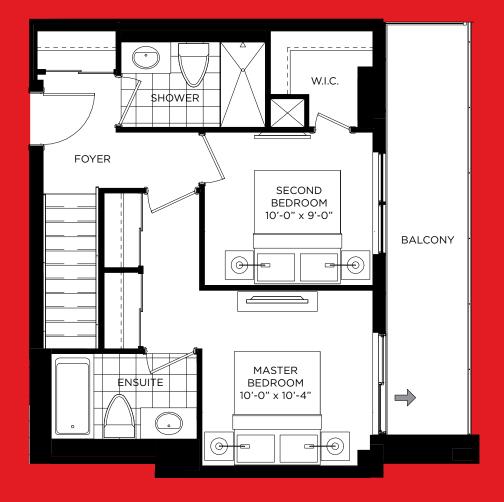

#### TEAGARDEN

CONDOMINIUMS

townhome 1,119 SQ.FT.

balcony 142 SQ.FT. patio 310 SQ.FT.

## GOLDEN MONKEY 2 TEAGARDEN

townhome 1,119 SQ.FT.

balcony 142 SQ.FT. patio 310 SQ.FT.