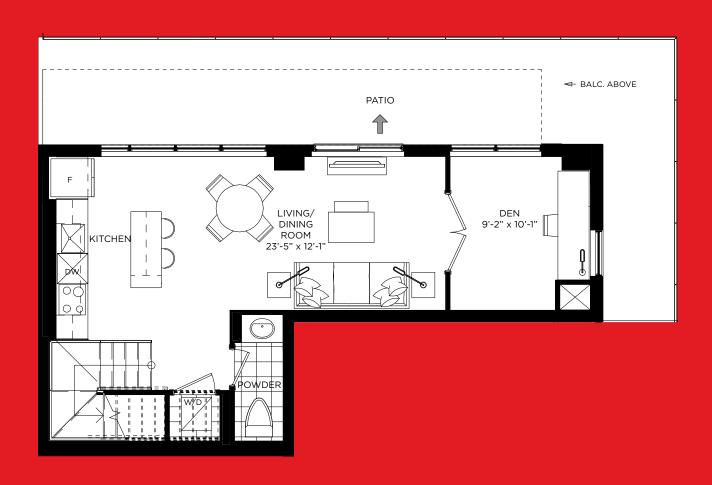

#### TEAGARDEN

CONDOMINIUMS

townhome 1,119 SQ.FT.

balcony 142 SQ.FT. patio 310 SQ.FT.

## GOLDEN MONKEY 2 TEAGARDEN

townhome 1,119 SQ.FT.

balcony 142 SQ.FT. patio 310 SQ.FT.