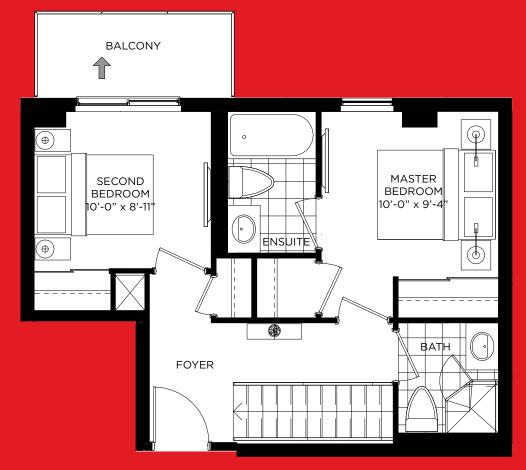

#### townhome 987 SQ.FT.

balcony 42 SQ.FT. patio 116 SQ.FT.

# GINSENG

townhome 1,049 SQ.FT.

balcony 46 SQ.FT. patio 163 SQ.FT.