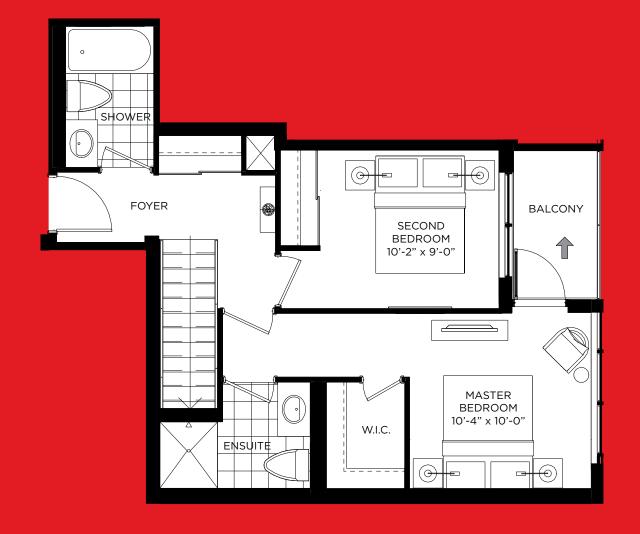

#### TEAGARDEN

CONDOMINIUMS

townhome 1,119 SQ.FT.

balcony 142 SQ.FT. patio 310 SQ.FT.

## GOLDEN MONKEY 2 TEAGARDEN

townhome 1,119 SQ.FT.

balcony 142 SQ.FT. patio 310 SQ.FT.