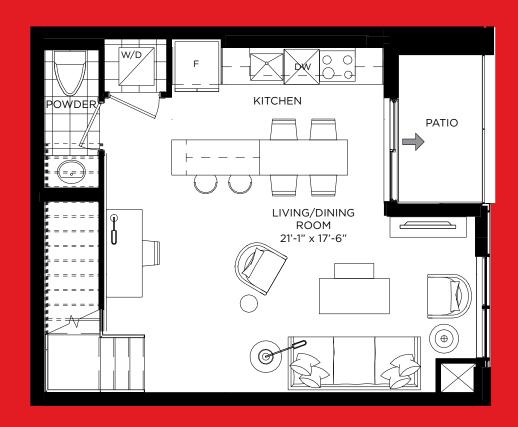

#### TEAGARDEN

CONDOMINIUMS

townhome 1,119 SQ.FT.

balcony 142 SQ.FT. patio 310 SQ.FT.

## GOLDEN MONKEY 2 TEAGARDEN

townhome 1,119 SQ.FT.

balcony 142 SQ.FT. patio 310 SQ.FT.