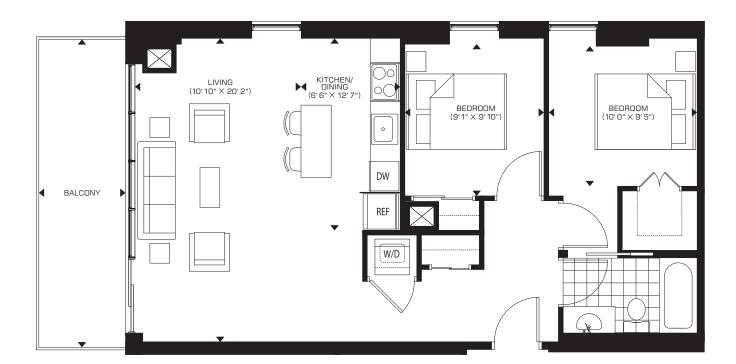

## **540 sq.ft.** | 118 sq.ft. Balcony



### **ONE BEDROOM**

FLOORS 4 TO 23

FLOORS 24 AND 25 - SUITES 1 AND 10 HAVE BEEN COMBINED INTO ONE 2 BEDROOM SUITE.



# **534 sq.ft.** | 118 sq.ft. Balcony



### **ONE BEDROOM**

FLOORS 4 TO 25





#### **ONE BEDROOM + DEN**

FLOORS 4 TO 25



## **641 sq.ft.** | 157 sq.ft. Balcony



### **ONE BEDROOM**

FLOORS 4 TO 25



# **639 sq.ft.** | 55 sq.ft. Balcony



#### **ONE BEDROOM + STUDY**

FLOORS 4 TO 25

## YONGE

# **815 sq.ft.** | 149 sq.ft. Balcony





## **620 sq.ft.** | 158 sq.ft. Balcony



#### **ONE BEDROOM + DEN**

FLOORS 4 TO 25



# **828 sq.ft.** | 113 sq.ft. Balcony



#### **TWO BEDROOM**

FLOORS 4 TO 25



## **EXHIBITION**

## **994 sq.ft.** | 232 sq.ft. Balcony







#### **ONE BEDROOM**

FLOORS 4 TO 23

ON FLOORS 24 AND 25 - SUITES 1 AND 10 HAVE BEEN COMBINED INTO ONE 2 BEDROOM SUITE.