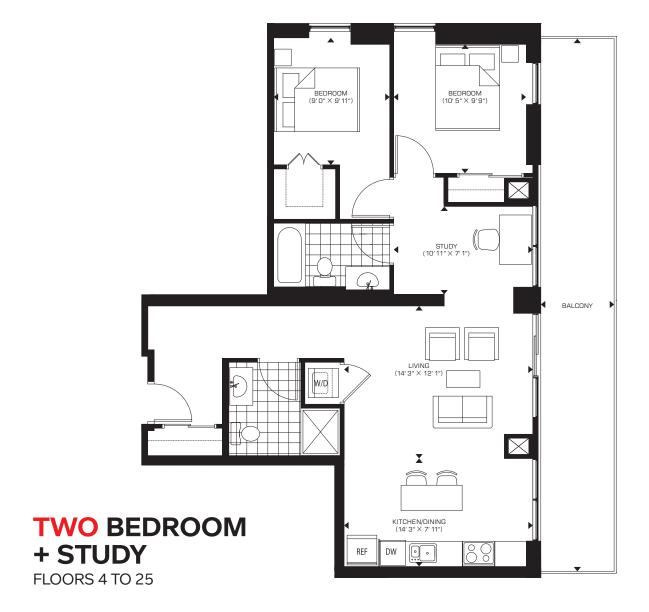

## **540 sq.ft.** | 118 sq.ft. Balcony



### **ONE BEDROOM**

FLOORS 4 TO 23

FLOORS 24 AND 25 - SUITES 1 AND 10 HAVE BEEN COMBINED INTO ONE 2 BEDROOM SUITE.



# **534 sq.ft.** | 118 sq.ft. Balcony



### **ONE BEDROOM**

FLOORS 4 TO 25





#### **ONE BEDROOM + DEN**

FLOORS 4 TO 25



## **641 sq.ft.** | 157 sq.ft. Balcony



### **ONE BEDROOM**

FLOORS 4 TO 25



# **639 sq.ft.** | 55 sq.ft. Balcony



#### **ONE BEDROOM + STUDY**

FLOORS 4 TO 25

## YONGE

# **815 sq.ft.** | 149 sq.ft. Balcony





## **620 sq.ft.** | 158 sq.ft. Balcony



#### **ONE BEDROOM + DEN**

FLOORS 4 TO 25



# **828 sq.ft.** | 113 sq.ft. Balcony



#### **TWO BEDROOM**

FLOORS 4 TO 25



## **EXHIBITION**

## **994 sq.ft.** | 232 sq.ft. Balcony







#### **ONE BEDROOM**

FLOORS 4 TO 23

ON FLOORS 24 AND 25 - SUITES 1 AND 10 HAVE BEEN COMBINED INTO ONE 2 BEDROOM SUITE.