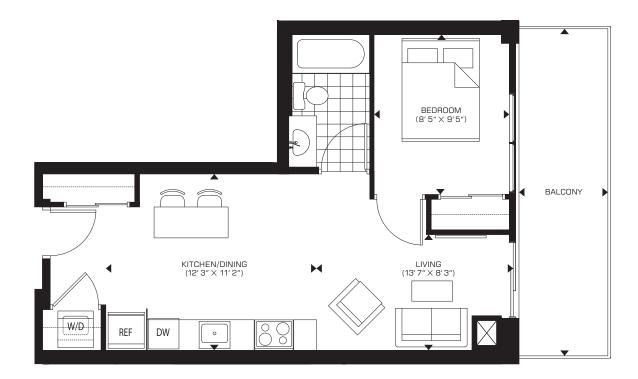

## **540 sq.ft.** | 118 sq.ft. Balcony



### **ONE BEDROOM**

FLOORS 4 TO 23

FLOORS 24 AND 25 - SUITES 1 AND 10 HAVE BEEN COMBINED INTO ONE 2 BEDROOM SUITE.



# **534 sq.ft.** | 118 sq.ft. Balcony



### **ONE BEDROOM**

FLOORS 4 TO 25





#### **ONE BEDROOM + DEN**

FLOORS 4 TO 25



## **641 sq.ft.** | 157 sq.ft. Balcony



### **ONE BEDROOM**

FLOORS 4 TO 25



# **639 sq.ft.** | 55 sq.ft. Balcony



#### **ONE BEDROOM + STUDY**

FLOORS 4 TO 25

## YONGE

# **815 sq.ft.** | 149 sq.ft. Balcony





## **620 sq.ft.** | 158 sq.ft. Balcony



#### **ONE BEDROOM + DEN**

FLOORS 4 TO 25



# **828 sq.ft.** | 113 sq.ft. Balcony



#### **TWO BEDROOM**

FLOORS 4 TO 25



## **EXHIBITION**

## **994 sq.ft.** | 232 sq.ft. Balcony







#### **ONE BEDROOM**

FLOORS 4 TO 23

ON FLOORS 24 AND 25 - SUITES 1 AND 10 HAVE BEEN COMBINED INTO ONE 2 BEDROOM SUITE.