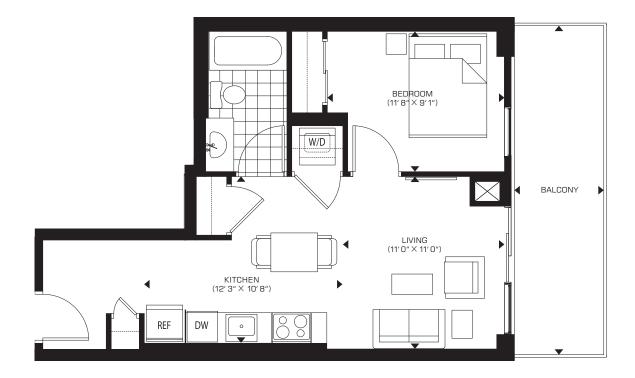

## **540 sq.ft.** | 118 sq.ft. Balcony

### **ONE BEDROOM**

FLOORS 4 TO 23

FLOORS 24 AND 25 - SUITES 1 AND 10 HAVE BEEN COMBINED INTO ONE 2 BEDROOM SUITE.