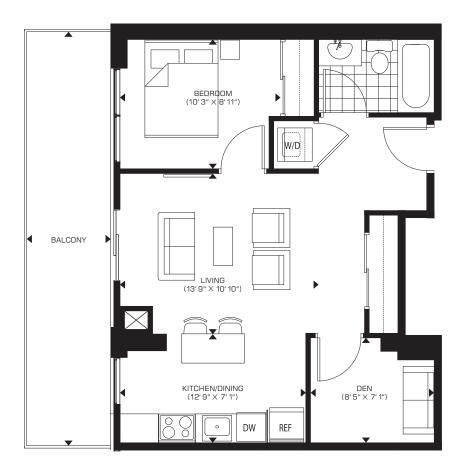

## **620 sq.ft.** | 158 sq.ft. Balcony

#### **ONE BEDROOM + DEN**

FLOORS 4 TO 25