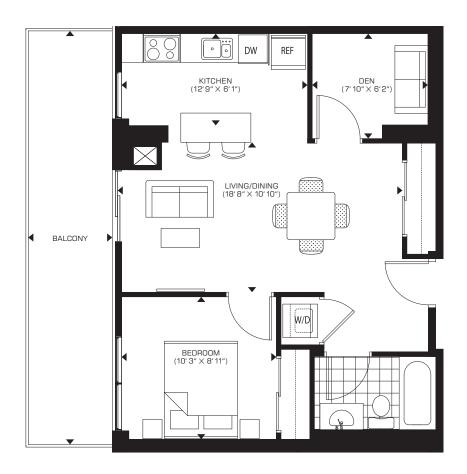

## **540 sq.ft.** | 118 sq.ft. Balcony



### **ONE BEDROOM**

FLOORS 4 TO 23

FLOORS 24 AND 25 - SUITES 1 AND 10 HAVE BEEN COMBINED INTO ONE 2 BEDROOM SUITE.



# **534 sq.ft.** | 118 sq.ft. Balcony



### **ONE BEDROOM**

FLOORS 4 TO 25





#### **ONE BEDROOM + DEN**

FLOORS 4 TO 25



## **641 sq.ft.** | 157 sq.ft. Balcony



### **ONE BEDROOM**

FLOORS 4 TO 25



# **639 sq.ft.** | 55 sq.ft. Balcony



#### **ONE BEDROOM + STUDY**

FLOORS 4 TO 25

## YONGE

# **815 sq.ft.** | 149 sq.ft. Balcony





## **620 sq.ft.** | 158 sq.ft. Balcony



#### **ONE BEDROOM + DEN**

FLOORS 4 TO 25



# **828 sq.ft.** | 113 sq.ft. Balcony



#### **TWO BEDROOM**

FLOORS 4 TO 25



## **EXHIBITION**

## **994 sq.ft.** | 232 sq.ft. Balcony







#### **ONE BEDROOM**

FLOORS 4 TO 23

ON FLOORS 24 AND 25 - SUITES 1 AND 10 HAVE BEEN COMBINED INTO ONE 2 BEDROOM SUITE.