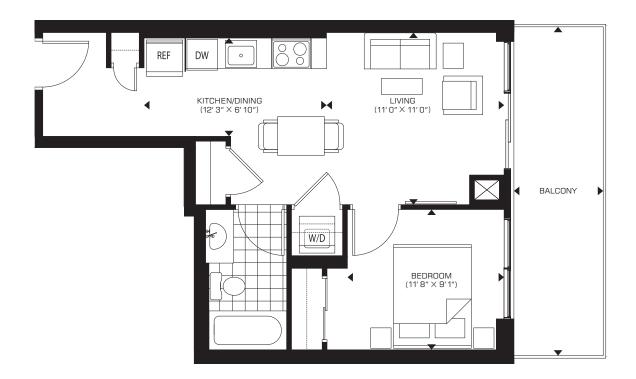

### **ONE BEDROOM**

FLOORS 4 TO 23

FLOORS 24 AND 25 - SUITES 1 AND 10 HAVE BEEN COMBINED INTO ONE 2 BEDROOM SUITE.