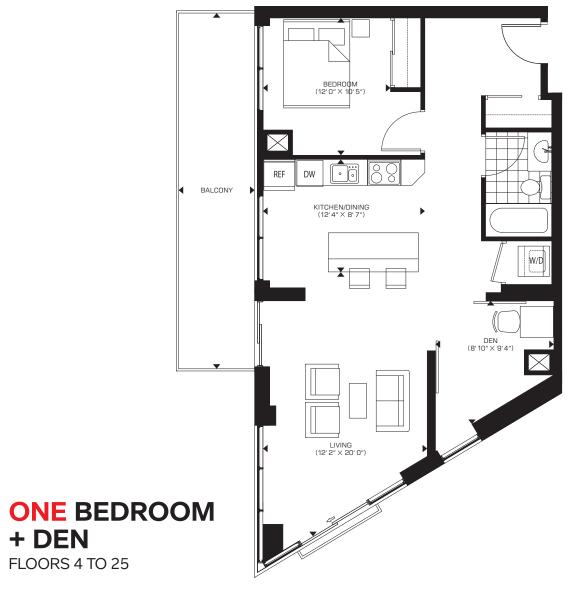

## **540 sq.ft.** | 118 sq.ft. Balcony



### **ONE BEDROOM**

FLOORS 4 TO 23

FLOORS 24 AND 25 - SUITES 1 AND 10 HAVE BEEN COMBINED INTO ONE 2 BEDROOM SUITE.



# **534 sq.ft.** | 118 sq.ft. Balcony



### **ONE BEDROOM**

FLOORS 4 TO 25





#### **ONE BEDROOM + DEN**

FLOORS 4 TO 25



## **641 sq.ft.** | 157 sq.ft. Balcony



### **ONE BEDROOM**

FLOORS 4 TO 25



# **639 sq.ft.** | 55 sq.ft. Balcony



#### **ONE BEDROOM + STUDY**

FLOORS 4 TO 25

## YONGE

# **815 sq.ft.** | 149 sq.ft. Balcony





## **620 sq.ft.** | 158 sq.ft. Balcony



#### **ONE BEDROOM + DEN**

FLOORS 4 TO 25



# **828 sq.ft.** | 113 sq.ft. Balcony



#### **TWO BEDROOM**

FLOORS 4 TO 25



## **EXHIBITION**

## **994 sq.ft.** | 232 sq.ft. Balcony







#### **ONE BEDROOM**

FLOORS 4 TO 23

ON FLOORS 24 AND 25 - SUITES 1 AND 10 HAVE BEEN COMBINED INTO ONE 2 BEDROOM SUITE.