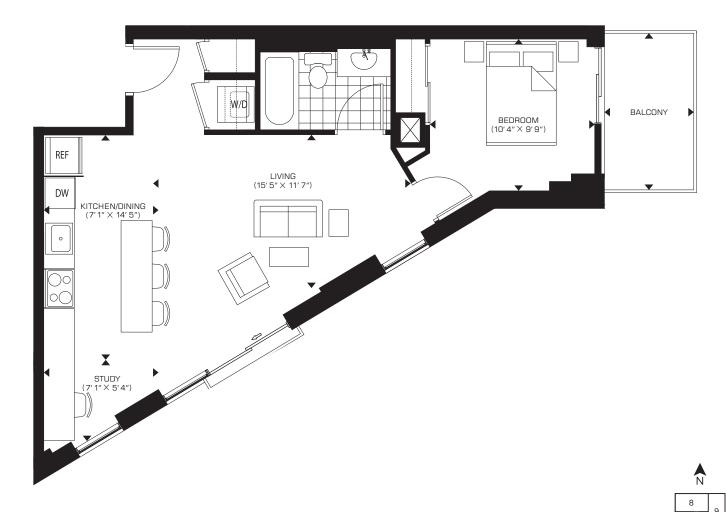

# **639 sq.ft.** | 55 sq.ft. Balcony

#### **ONE BEDROOM + STUDY**

FLOORS 4 TO 25