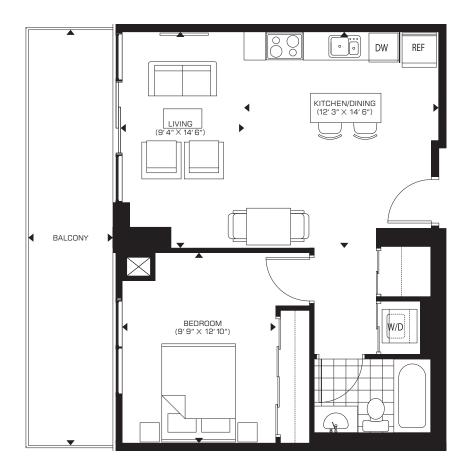

## **620 sq.ft.** | 158 sq.ft. Balcony

#### **ONE BEDROOM + DEN**

FLOORS 4 TO 25