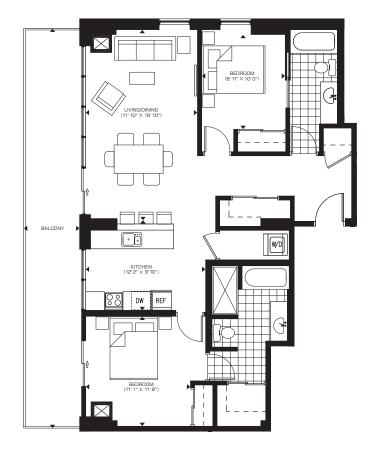

### ONTHE CONTHE CONTHE NINICO RESIDENTIAL CONDOMINIUMS

## PENTHOUSE SUITES & LOWER PENTHOUSE SUITES

# 

### PENTHOUSE SUITES

### **Upper Penthouses:**

- locker
- FULL upgraded kitchen: appliances, island, fixtures, backsplash, matte glass kitchen cabinet uppers, countertops
- 10ft.+ ceilings

#### **Lower Penthouses:**

- 10ft.+ ceilings
- upgraded kitchen island

### PENTHOUSE 01

### 2748 sq.ft. | 951 sq.ft. Terrace







### **TWO BEDROOM + DEN**

PENTHOUSE (FLOOR 27)



# EXTRAORDINARY SPACES

### LOWER PENTHOUSE SUITES





### LPH 02

### **1194 sq.ft.** 267 sq.ft. Balcony + 102 sq.ft. Terrace



### LPH 03 963 sq.ft. | 237 sq.ft. Balcony







LOWER PENTHOUSE (FLOOR 26)

### LPH 04 1078 sq.ft. 233 sq.ft. Balcony



LOWER PENTHOUSE (FLOOR 26)



### LPH 05 1208 sq.ft. 232 sq.ft. Balcony





### TWO BEDROOM + DEN

LOWER PENTHOUSE (FLOOR 26)





LOWER PENTHOUSE (FLOOR 26)