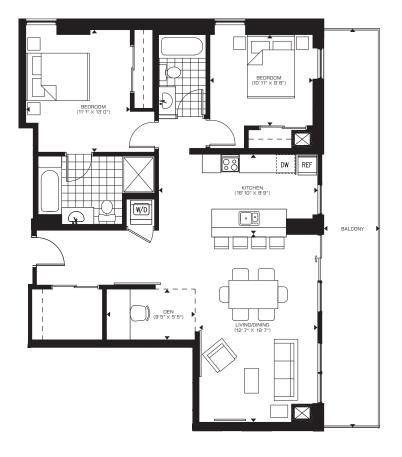

NTHE CONTHE NINICO RESIDENTIAL CONDOMINIUMS

## PENTHOUSE SUITES & LOWER PENTHOUSE SUITES

# 

### PENTHOUSE SUITES

### **Upper Penthouses:**

- locker
- FULL upgraded kitchen: appliances, island, fixtures, backsplash, matte glass kitchen cabinet uppers, countertops
- 10ft.+ ceilings

#### **Lower Penthouses:**

- 10ft.+ ceilings
- upgraded kitchen island

### PENTHOUSE 01

### 2748 sq.ft. | 951 sq.ft. Terrace







### **TWO BEDROOM + DEN**

PENTHOUSE (FLOOR 27)



# EXTRAORDINARY SPACES

### LOWER PENTHOUSE SUITES





### LPH 02

### **1194 sq.ft.** 267 sq.ft. Balcony + 102 sq.ft. Terrace



### LPH 03 963 sq.ft. | 237 sq.ft. Balcony







LOWER PENTHOUSE (FLOOR 26)

### LPH 04 1078 sq.ft. 233 sq.ft. Balcony



LOWER PENTHOUSE (FLOOR 26)



### LPH 05 1208 sq.ft. 232 sq.ft. Balcony





### TWO BEDROOM + DEN

LOWER PENTHOUSE (FLOOR 26)





LOWER PENTHOUSE (FLOOR 26)