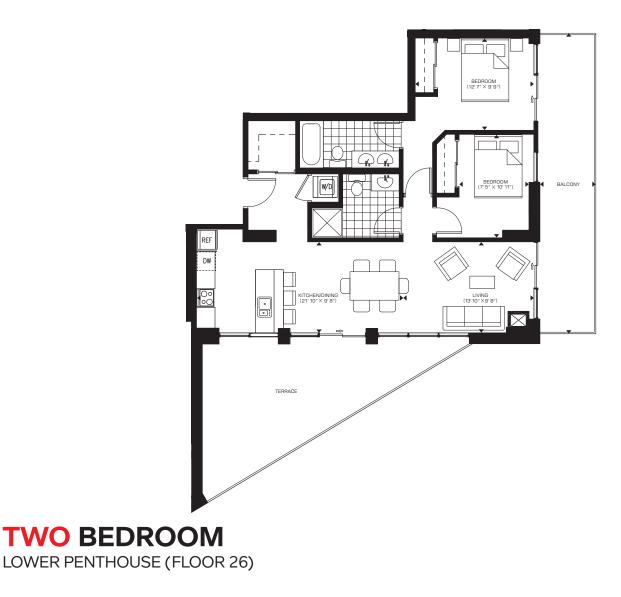

### ONTHE CONTHE CONTHE NINICO RESIDENTIAL CONDOMINIUMS

## PENTHOUSE SUITES & LOWER PENTHOUSE SUITES

# 

### PENTHOUSE SUITES

### **Upper Penthouses:**

- locker
- FULL upgraded kitchen: appliances, island, fixtures, backsplash, matte glass kitchen cabinet uppers, countertops
- 10ft.+ ceilings

#### **Lower Penthouses:**

- 10ft.+ ceilings
- upgraded kitchen island

### PENTHOUSE 01

### 2748 sq.ft. | 951 sq.ft. Terrace







### **TWO BEDROOM + DEN**

PENTHOUSE (FLOOR 27)



# EXTRAORDINARY SPACES

### LOWER PENTHOUSE SUITES





### LPH 02

### **1194 sq.ft.** 267 sq.ft. Balcony + 102 sq.ft. Terrace



### LPH 03 963 sq.ft. | 237 sq.ft. Balcony







LOWER PENTHOUSE (FLOOR 26)

### LPH 04 1078 sq.ft. 233 sq.ft. Balcony



LOWER PENTHOUSE (FLOOR 26)



### LPH 05 1208 sq.ft. 232 sq.ft. Balcony





### TWO BEDROOM + DEN

LOWER PENTHOUSE (FLOOR 26)





LOWER PENTHOUSE (FLOOR 26)