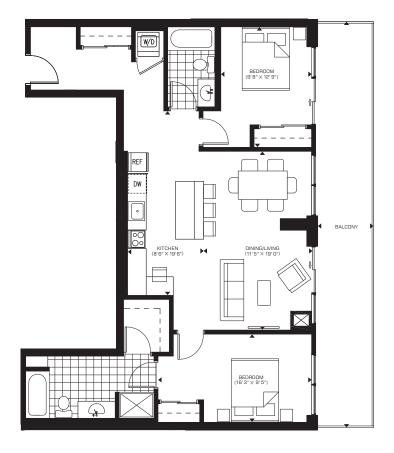

### LPH 05 1208 sq.ft. 232 sq.ft. Balcony

### TWO BEDROOM + DEN

LOWER PENTHOUSE (FLOOR 26)

LOWER PENTHOUSE (FLOOR 26)