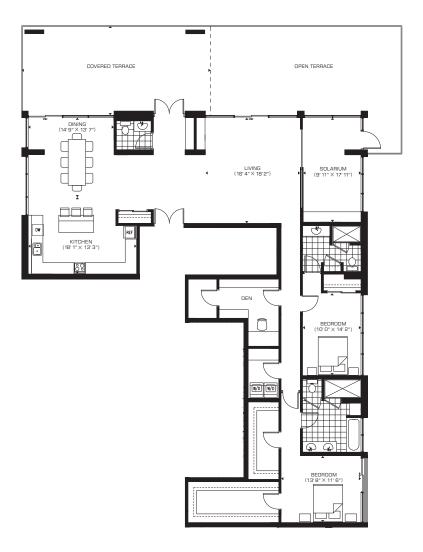

### ONTHE CONTHE CONTHE NINICO RESIDENTIAL CONDOMINIUMS

## PENTHOUSE SUITES & LOWER PENTHOUSE SUITES

# 

### PENTHOUSE SUITES

### **Upper Penthouses:**

- locker
- FULL upgraded kitchen: appliances, island, fixtures, backsplash, matte glass kitchen cabinet uppers, countertops
- 10ft.+ ceilings

#### **Lower Penthouses:**

- 10ft.+ ceilings
- upgraded kitchen island

### PENTHOUSE 01

### 2748 sq.ft. | 951 sq.ft. Terrace







### **TWO BEDROOM + DEN**

PENTHOUSE (FLOOR 27)



# EXTRAORDINARY SPACES

### LOWER PENTHOUSE SUITES





### LPH 02

### **1194 sq.ft.** 267 sq.ft. Balcony + 102 sq.ft. Terrace



### LPH 03 963 sq.ft. | 237 sq.ft. Balcony







LOWER PENTHOUSE (FLOOR 26)

### LPH 04 1078 sq.ft. 233 sq.ft. Balcony



LOWER PENTHOUSE (FLOOR 26)



### LPH 05 1208 sq.ft. 232 sq.ft. Balcony





### TWO BEDROOM + DEN

LOWER PENTHOUSE (FLOOR 26)





LOWER PENTHOUSE (FLOOR 26)