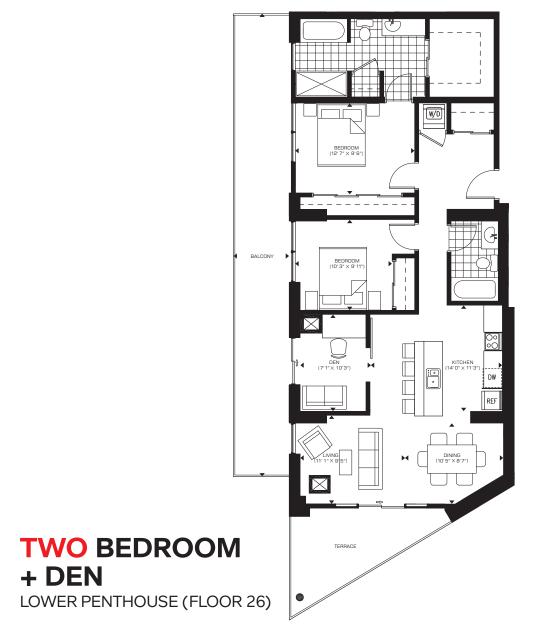

### LPH 05 1208 sq.ft. 232 sq.ft. Balcony

### TWO BEDROOM + DEN

LOWER PENTHOUSE (FLOOR 26)

LOWER PENTHOUSE (FLOOR 26)