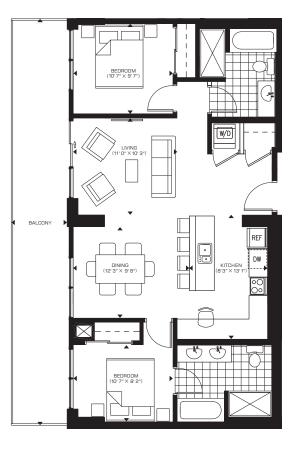

### ONTHE CONTHE CONTHE NINICO RESIDENTIAL CONDOMINIUMS

## PENTHOUSE SUITES & LOWER PENTHOUSE SUITES

# 

### PENTHOUSE SUITES

### **Upper Penthouses:**

- locker
- FULL upgraded kitchen: appliances, island, fixtures, backsplash, matte glass kitchen cabinet uppers, countertops
- 10ft.+ ceilings

#### **Lower Penthouses:**

- 10ft.+ ceilings
- upgraded kitchen island

### PENTHOUSE 01

### 2748 sq.ft. | 951 sq.ft. Terrace







### **TWO BEDROOM + DEN**

PENTHOUSE (FLOOR 27)



# EXTRAORDINARY SPACES

### LOWER PENTHOUSE SUITES





### LPH 02

### **1194 sq.ft.** 267 sq.ft. Balcony + 102 sq.ft. Terrace



### LPH 03 963 sq.ft. | 237 sq.ft. Balcony







LOWER PENTHOUSE (FLOOR 26)

### LPH 04 1078 sq.ft. 233 sq.ft. Balcony



LOWER PENTHOUSE (FLOOR 26)



### LPH 05 1208 sq.ft. 232 sq.ft. Balcony





### TWO BEDROOM + DEN

LOWER PENTHOUSE (FLOOR 26)





LOWER PENTHOUSE (FLOOR 26)