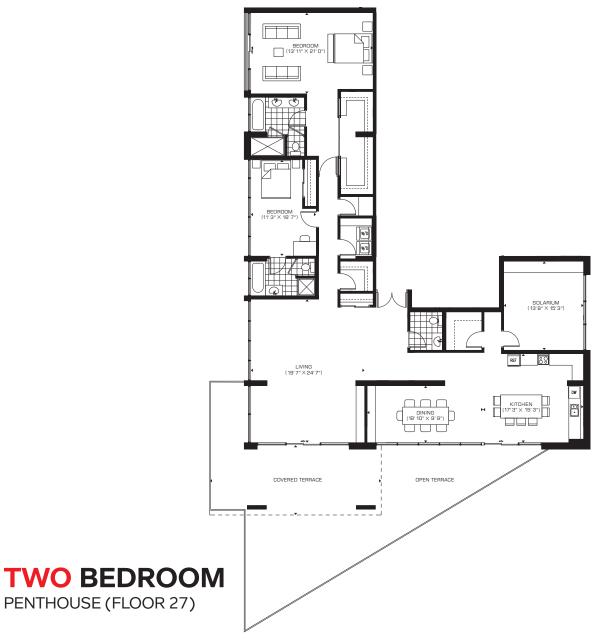

### PENTHOUSE 01

### 2748 sq.ft. | 951 sq.ft. Terrace

### **TWO BEDROOM + DEN**

PENTHOUSE (FLOOR 27)