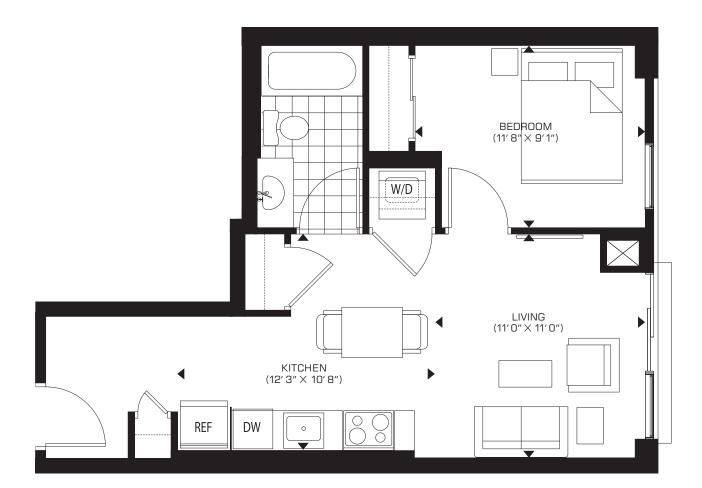

# **SUITES 2409 & 2509** | 1082 sq.ft.

#### Two Bedroom | 237 sq.ft. Balcony

FLOORS 24 & 25