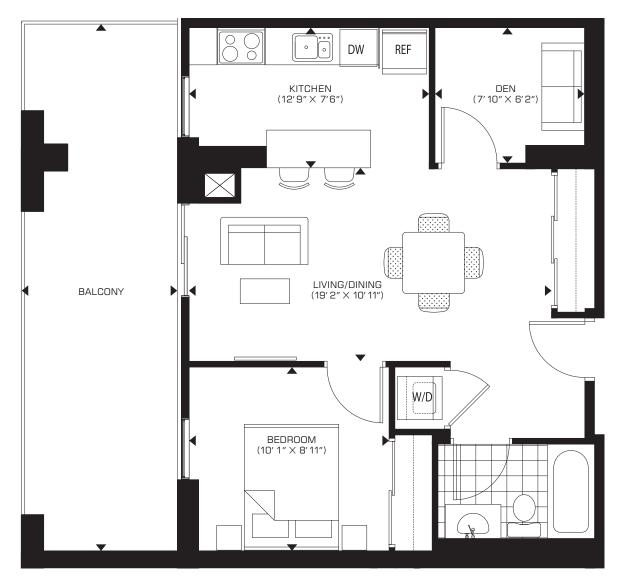

R TOWER SUITES FLOORS 24 & 25

09 / Non Typical Units

PODIUM SUITES FLOORS 2 & 3



#### **SUITE 201** | 540 sq.ft.

#### One Bedroom | Juliette Balcony







#### **SUITE 202** | 544 sq.ft.

#### One Bedroom | Juliette Balcony







#### **SUITE 205** | 534 sq.ft.

#### One Bedroom | Juliette Balcony







#### **SUITE 206** | 537 sq.ft.

#### One Bedroom | Juliette Balcony







#### **SUITE 301** | 540 sq.ft.

#### One Bedroom | Juliette Balcony







#### **SUITE 302** | 534 sq.ft.

#### One Bedroom | Juliette Balcony







#### **SUITE 303** | 639 sq.ft.

#### One Bedroom + Study | Juliette Balcony





# **SUITE 304** | 1065 sq.ft.

#### Two Bedroom + Den 123 sq.ft. Balcony | Juliette Balcony







#### **SUITE 305** | 640 sq.ft.

#### One Bedroom + Den | 207 sq.ft. Balcony







#### **SUITE 306** | 641 sq.ft.

### One Bedroom | 216 sq.ft. Balcony







#### **SUITE 307** | 620 sq.ft.

#### One Bedroom + Den | 214 sq.ft. Balcony







#### **SUITE 308** | 675 sq.ft.

#### One Bedroom | 77 sq.ft. Balcony







#### **SUITE 309** | 671 sq.ft.

#### One Bedroom | Juliette Balcony







#### **SUITE 310** | 524 sq.ft.

#### One Bedroom | Juliette Balcony







#### **SUITE 311** | 537 sq.ft.

#### One Bedroom | Juliette Balcony







# **SUITES 2409 & 2509** | 1082 sq.ft.

#### Two Bedroom | 237 sq.ft. Balcony





FLOORS 24 & 25