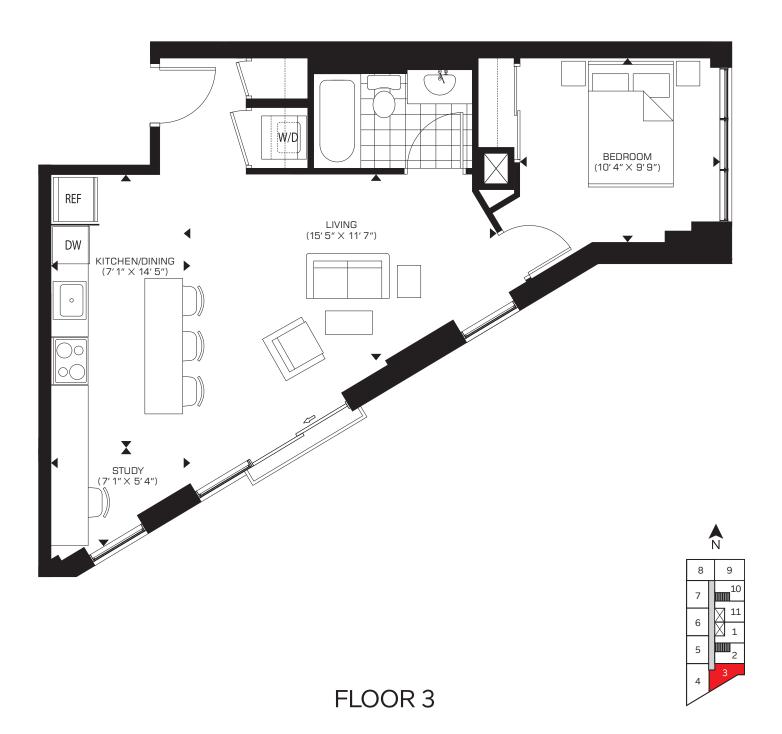

# UPPER TOWER SUITES FLOORS 24 & 25

09 / Non Typical Units

PODIUM SUITES FLOORS 2 & 3



#### **SUITE 201** | 540 sq.ft.

#### One Bedroom | Juliette Balcony







#### **SUITE 202** | 544 sq.ft.

#### One Bedroom | Juliette Balcony







#### **SUITE 205** | 534 sq.ft.

#### One Bedroom | Juliette Balcony







#### **SUITE 206** | 537 sq.ft.

#### One Bedroom | Juliette Balcony







#### **SUITE 301** | 540 sq.ft.

#### One Bedroom | Juliette Balcony







#### **SUITE 302** | 534 sq.ft.

#### One Bedroom | Juliette Balcony







#### **SUITE 303** | 639 sq.ft.

#### One Bedroom + Study | Juliette Balcony





# **SUITE 304** | 1065 sq.ft.

#### Two Bedroom + Den 123 sq.ft. Balcony | Juliette Balcony







#### **SUITE 305** | 640 sq.ft.

#### One Bedroom + Den | 207 sq.ft. Balcony







#### **SUITE 306** | 641 sq.ft.

### One Bedroom | 216 sq.ft. Balcony







#### **SUITE 307** | 620 sq.ft.

#### One Bedroom + Den | 214 sq.ft. Balcony







#### **SUITE 308** | 675 sq.ft.

#### One Bedroom | 77 sq.ft. Balcony







#### **SUITE 309** | 671 sq.ft.

#### One Bedroom | Juliette Balcony







#### **SUITE 310** | 524 sq.ft.

#### One Bedroom | Juliette Balcony







#### **SUITE 311** | 537 sq.ft.

#### One Bedroom | Juliette Balcony







# **SUITES 2409 & 2509** | 1082 sq.ft.

#### Two Bedroom | 237 sq.ft. Balcony





FLOORS 24 & 25