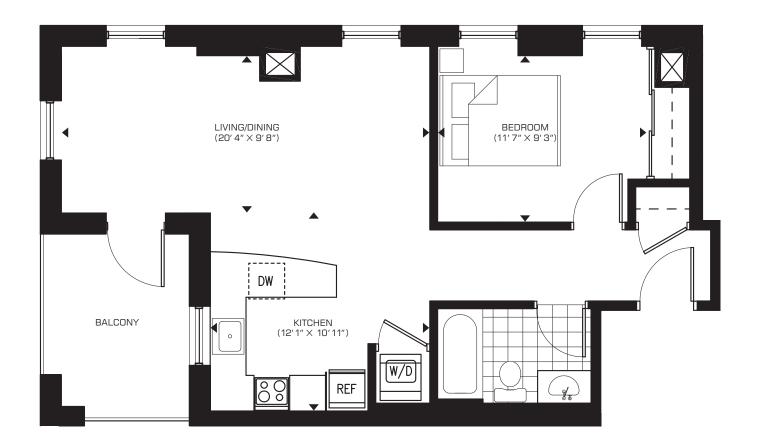

### **SUITE 205** | 534 sq.ft.

#### One Bedroom | Juliette Balcony







#### **SUITE 206** | 537 sq.ft.

#### One Bedroom | Juliette Balcony







#### **SUITE 301** | 540 sq.ft.

#### One Bedroom | Juliette Balcony







#### **SUITE 302** | 534 sq.ft.

#### One Bedroom | Juliette Balcony







#### **SUITE 303** | 639 sq.ft.

#### One Bedroom + Study | Juliette Balcony





# **SUITE 304** | 1065 sq.ft.

#### Two Bedroom + Den 123 sq.ft. Balcony | Juliette Balcony







#### **SUITE 305** | 640 sq.ft.

#### One Bedroom + Den | 207 sq.ft. Balcony







#### **SUITE 306** | 641 sq.ft.

### One Bedroom | 216 sq.ft. Balcony







#### **SUITE 307** | 620 sq.ft.

#### One Bedroom + Den | 214 sq.ft. Balcony







#### **SUITE 308** | 675 sq.ft.

#### One Bedroom | 77 sq.ft. Balcony







#### **SUITE 309** | 671 sq.ft.

#### One Bedroom | Juliette Balcony







#### **SUITE 310** | 524 sq.ft.

#### One Bedroom | Juliette Balcony







#### **SUITE 311** | 537 sq.ft.

#### One Bedroom | Juliette Balcony







# **SUITES 2409 & 2509** | 1082 sq.ft.

#### Two Bedroom | 237 sq.ft. Balcony





FLOORS 24 & 25