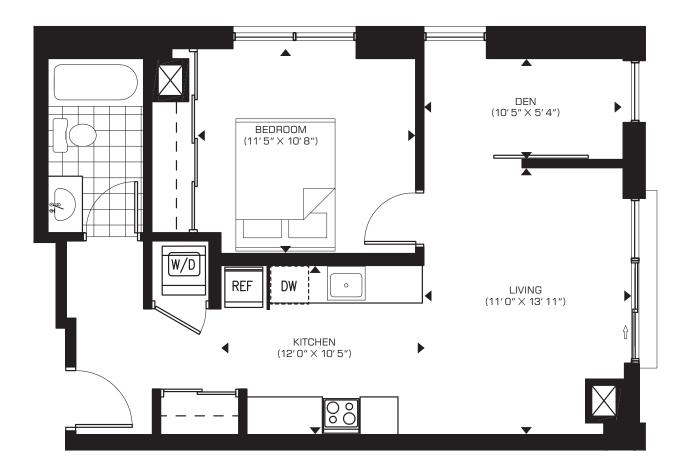

### **SUITE 206** | 537 sq.ft.

#### One Bedroom | Juliette Balcony







#### **SUITE 301** | 540 sq.ft.

#### One Bedroom | Juliette Balcony







#### **SUITE 302** | 534 sq.ft.

#### One Bedroom | Juliette Balcony







#### **SUITE 303** | 639 sq.ft.

#### One Bedroom + Study | Juliette Balcony





# **SUITE 304** | 1065 sq.ft.

#### Two Bedroom + Den 123 sq.ft. Balcony | Juliette Balcony







#### **SUITE 305** | 640 sq.ft.

#### One Bedroom + Den | 207 sq.ft. Balcony







#### **SUITE 306** | 641 sq.ft.

### One Bedroom | 216 sq.ft. Balcony







#### **SUITE 307** | 620 sq.ft.

#### One Bedroom + Den | 214 sq.ft. Balcony







#### **SUITE 308** | 675 sq.ft.

#### One Bedroom | 77 sq.ft. Balcony







#### **SUITE 309** | 671 sq.ft.

#### One Bedroom | Juliette Balcony







#### **SUITE 310** | 524 sq.ft.

#### One Bedroom | Juliette Balcony







#### **SUITE 311** | 537 sq.ft.

#### One Bedroom | Juliette Balcony







# **SUITES 2409 & 2509** | 1082 sq.ft.

#### Two Bedroom | 237 sq.ft. Balcony





FLOORS 24 & 25