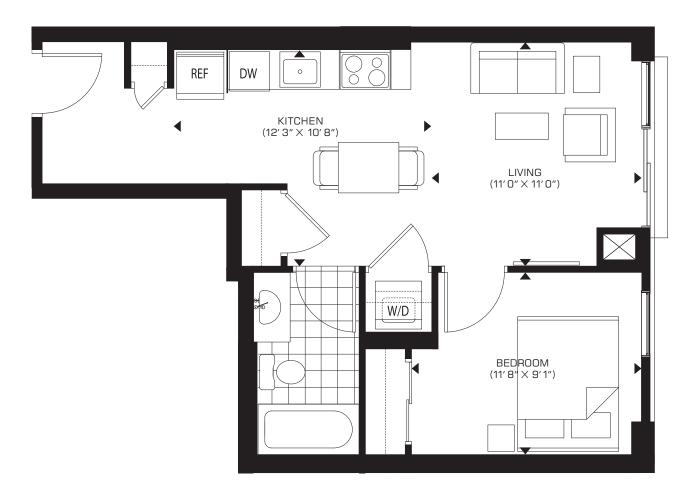

### **SUITE 302** | 534 sq.ft.

#### One Bedroom | Juliette Balcony







#### **SUITE 303** | 639 sq.ft.

#### One Bedroom + Study | Juliette Balcony





# **SUITE 304** | 1065 sq.ft.

#### Two Bedroom + Den 123 sq.ft. Balcony | Juliette Balcony







#### **SUITE 305** | 640 sq.ft.

#### One Bedroom + Den | 207 sq.ft. Balcony







#### **SUITE 306** | 641 sq.ft.

### One Bedroom | 216 sq.ft. Balcony







#### **SUITE 307** | 620 sq.ft.

#### One Bedroom + Den | 214 sq.ft. Balcony







#### **SUITE 308** | 675 sq.ft.

#### One Bedroom | 77 sq.ft. Balcony







#### **SUITE 309** | 671 sq.ft.

#### One Bedroom | Juliette Balcony







#### **SUITE 310** | 524 sq.ft.

#### One Bedroom | Juliette Balcony







#### **SUITE 311** | 537 sq.ft.

#### One Bedroom | Juliette Balcony







# **SUITES 2409 & 2509** | 1082 sq.ft.

#### Two Bedroom | 237 sq.ft. Balcony





FLOORS 24 & 25