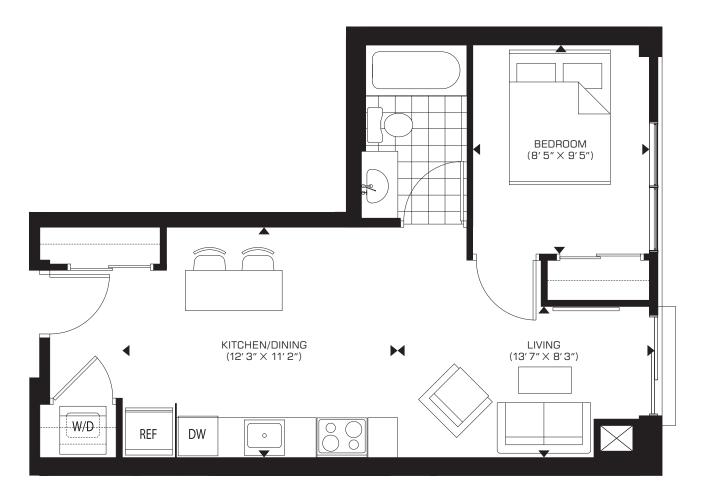

# UPPER TOWER SUITES FLOORS 24 & 25

09 / Non Typical Units

PODIUM SUITES FLOORS 2 & 3



#### **SUITE 201** | 540 sq.ft.

#### One Bedroom | Juliette Balcony







#### **SUITE 202** | 544 sq.ft.

#### One Bedroom | Juliette Balcony







#### **SUITE 205** | 534 sq.ft.

#### One Bedroom | Juliette Balcony







#### **SUITE 206** | 537 sq.ft.

#### One Bedroom | Juliette Balcony







#### **SUITE 301** | 540 sq.ft.

#### One Bedroom | Juliette Balcony







#### **SUITE 302** | 534 sq.ft.

#### One Bedroom | Juliette Balcony







#### **SUITE 303** | 639 sq.ft.

#### One Bedroom + Study | Juliette Balcony





# **SUITE 304** | 1065 sq.ft.

#### Two Bedroom + Den 123 sq.ft. Balcony | Juliette Balcony







#### **SUITE 305** | 640 sq.ft.

#### One Bedroom + Den | 207 sq.ft. Balcony







#### **SUITE 306** | 641 sq.ft.

### One Bedroom | 216 sq.ft. Balcony







#### **SUITE 307** | 620 sq.ft.

#### One Bedroom + Den | 214 sq.ft. Balcony







#### **SUITE 308** | 675 sq.ft.

#### One Bedroom | 77 sq.ft. Balcony







#### **SUITE 309** | 671 sq.ft.

#### One Bedroom | Juliette Balcony







#### **SUITE 310** | 524 sq.ft.

#### One Bedroom | Juliette Balcony







#### **SUITE 311** | 537 sq.ft.

#### One Bedroom | Juliette Balcony







# **SUITES 2409 & 2509** | 1082 sq.ft.

#### Two Bedroom | 237