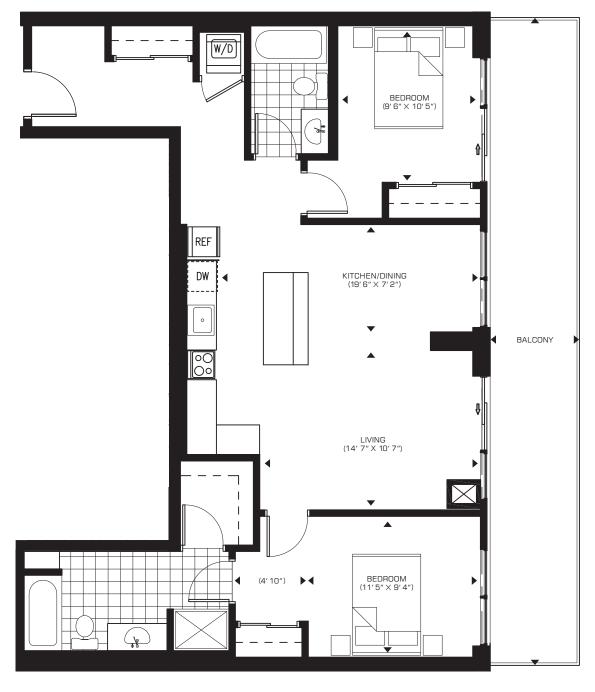

# **SUITES 2409 & 2509** | 1082 sq.ft.

#### Two Bedroom | 237 sq.ft. Balcony

FLOORS 24 & 25