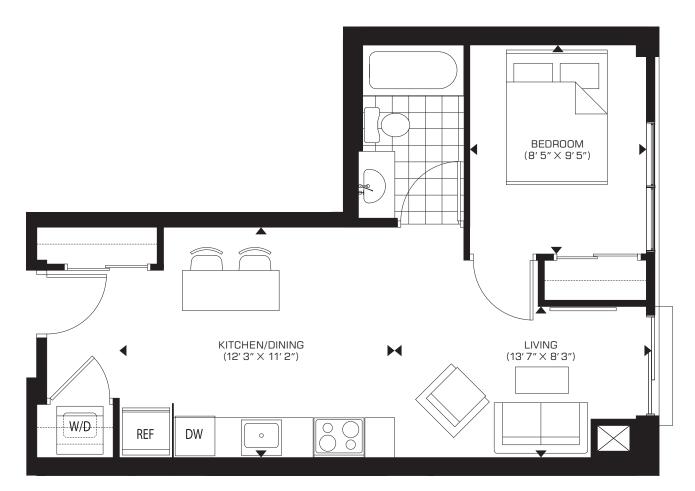

# UPPER TOWER SUITES FLOORS 24 & 25

09 / Non Typical Units

PODIUM SUITES FLOORS 2 & 3



#### **SUITE 201** | 540 sq.ft.

#### One Bedroom | Juliette Balcony







#### **SUITE 202** | 544 sq.ft.

#### One Bedroom | Juliette Balcony







#### **SUITE 205** | 534 sq.ft.

#### One Bedroom | Juliette Balcony







#### **SUITE 206** | 537 sq.ft.

#### One Bedroom | Juliette Balcony







#### **SUITE 301** | 540 sq.ft.

#### One Bedroom | Juliette Balcony







#### **SUITE 302** | 534 sq.ft.

#### One Bedroom | Juliette Balcony







#### **SUITE 303** | 639 sq.ft.

#### One Bedroom + Study | Juliette Balcony





# **SUITE 304** | 1065 sq.ft.

#### Two Bedroom + Den 123 sq.ft. Balcony | Juliette Balcony







#### **SUITE 305** | 640 sq.ft.

#### One Bedroom + Den | 207 sq.ft. Balcony







#### **SUITE 306** | 641 sq.ft.

### One Bedroom | 216 sq.ft. Balcony







#### **SUITE 307** | 620 sq.ft.

#### One Bedroom + Den | 214 sq.ft. Balcony







#### **SUITE 308** | 675 sq.ft.

#### One Bedroom | 77 sq.ft. Ba