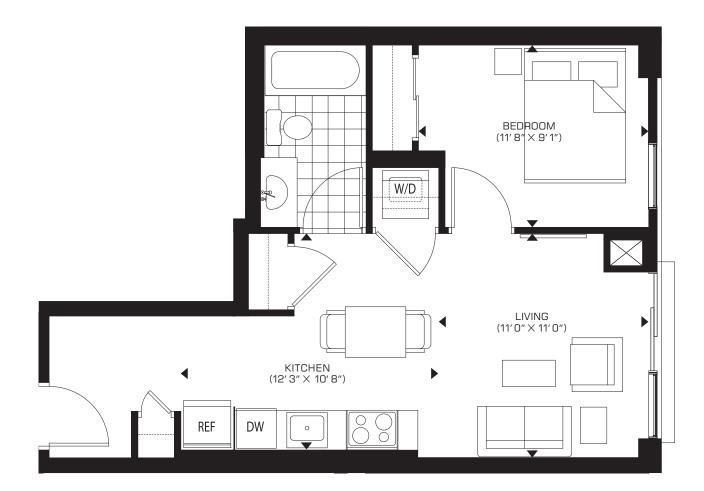

# UPPER TOWER SUITES FLOORS 24 & 25

09 / Non Typical Units

PODIUM SUITES FLOORS 2 & 3



#### **SUITE 201** | 540 sq.ft.

#### One Bedroom | Juliette Balcony







#### **SUITE 202** | 544 sq.ft.

#### One Bedroom | Juliette Balcony







#### **SUITE 205** | 534 sq.ft.

#### One Bedroom | Juliette Balcony







#### **SUITE 206** | 537 sq.ft.

#### One Bedroom | Juliette Balcony







#### **SUITE 301** | 540 sq.ft.

#### One Bedroom | Juliette Balcony







#### **SUITE 302** | 534 sq.ft.

#### One Bedroom | Juliette Balcony







#### **SUITE 303** | 639 sq.ft.

#### One Bedroom + Study | Juliette Balcony





# **SUITE 304** | 1065 sq.ft.

#### Two Bedroom + Den 123 sq.ft. Balcony | Juliette Balcony







#### **SUITE 305** | 640 sq.ft.

#### One Bedroom + Den | 207 sq.ft. Balcony







#### **SUITE 306** | 641 sq.ft.

### One Bedroom | 216 sq.ft. Balcony







#### **SUITE 307** | 620 sq.ft.

#### One Bedroom + Den | 214 sq.ft. Bal