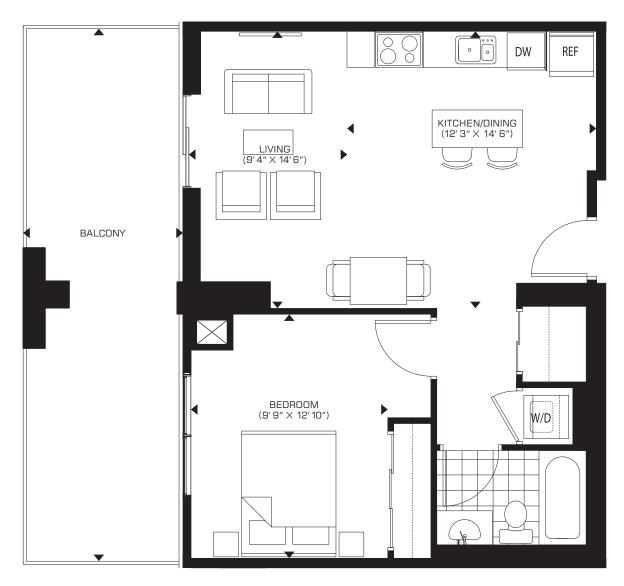

& 3



#### **SUITE 201** | 540 sq.ft.

#### One Bedroom | Juliette Balcony







#### **SUITE 202** | 544 sq.ft.

#### One Bedroom | Juliette Balcony







#### **SUITE 205** | 534 sq.ft.

#### One Bedroom | Juliette Balcony







#### **SUITE 206** | 537 sq.ft.

#### One Bedroom | Juliette Balcony







#### **SUITE 301** | 540 sq.ft.

#### One Bedroom | Juliette Balcony







#### **SUITE 302** | 534 sq.ft.

#### One Bedroom | Juliette Balcony







#### **SUITE 303** | 639 sq.ft.

#### One Bedroom + Study | Juliette Balcony





# **SUITE 304** | 1065 sq.ft.

#### Two Bedroom + Den 123 sq.ft. Balcony | Juliette Balcony







#### **SUITE 305** | 640 sq.ft.

#### One Bedroom + Den | 207 sq.ft. Balcony







#### **SUITE 306** | 641 sq.ft.

### One Bedroom | 216 sq.ft. Balcony







#### **SUITE 307** | 620 sq.ft.

#### One Bedroom + Den | 214 sq.ft. Balcony







#### **SUITE 308** | 675 sq.ft.

#### One Bedroom | 77 sq.ft. Balcony







#### **SUITE 309** | 671 sq.ft.

#### One Bedroom | Juliette Balcony







#### **SUITE 310** | 524 sq.ft.

#### One Bedroom | Juliette Balcony







#### **SUITE 311** | 537 sq.ft.

#### One Bedroom | Juliette Balcony







# **SUITES 2409 & 2509** | 1082 sq.ft.

#### Two Bedroom | 237 sq.ft. Balcony





FLOORS 24 & 25