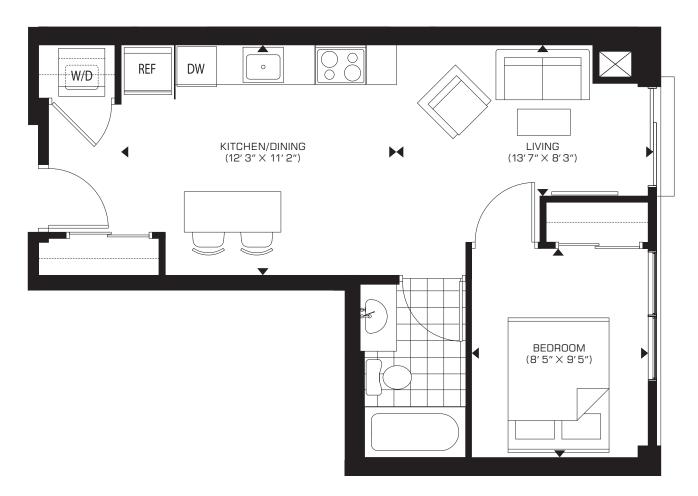

### **SUITE 301** | 540 sq.ft.

#### One Bedroom | Juliette Balcony







#### **SUITE 302** | 534 sq.ft.

#### One Bedroom | Juliette Balcony







#### **SUITE 303** | 639 sq.ft.

#### One Bedroom + Study | Juliette Balcony





# **SUITE 304** | 1065 sq.ft.

#### Two Bedroom + Den 123 sq.ft. Balcony | Juliette Balcony







#### **SUITE 305** | 640 sq.ft.

#### One Bedroom + Den | 207 sq.ft. Balcony







#### **SUITE 306** | 641 sq.ft.

### One Bedroom | 216 sq.ft. Balcony







#### **SUITE 307** | 620 sq.ft.

#### One Bedroom + Den | 214 sq.ft. Balcony







#### **SUITE 308** | 675 sq.ft.

#### One Bedroom | 77 sq.ft. Balcony







#### **SUITE 309** | 671 sq.ft.

#### One Bedroom | Juliette Balcony







#### **SUITE 310** | 524 sq.ft.

#### One Bedroom | Juliette Balcony







#### **SUITE 311** | 537 sq.ft.

#### One Bedroom | Juliette Balcony







# **SUITES 2409 & 2509** | 1082 sq.ft.

#### Two Bedroom | 237 sq.ft. Balcony





FLOORS 24 & 25