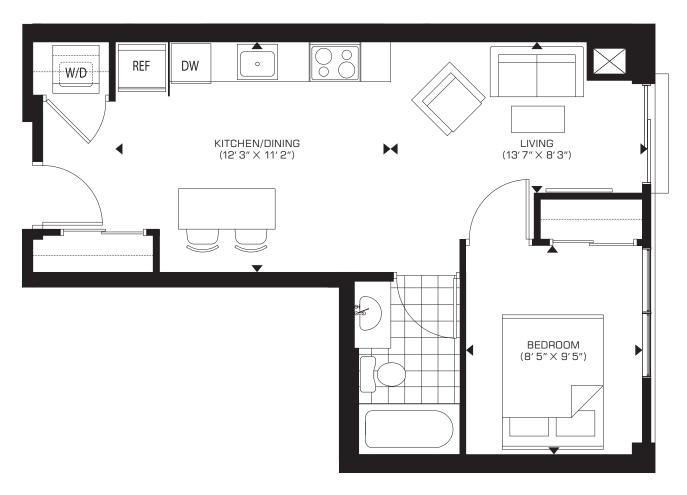

# UPPER TOWER SUITES FLOORS 24 & 25

09 / Non Typical Units

PODIUM SUITES FLOORS 2 & 3



#### **SUITE 201** | 540 sq.ft.

#### One Bedroom | Juliette Balcony







#### **SUITE 202** | 544 sq.ft.

#### One Bedroom | Juliette Balcony







#### **SUITE 205** | 534 sq.ft.

#### One Bedroom | Juliette Balcony







#### **SUITE 206** | 537 sq.ft.

#### One Bedroom | Juliette Balcony







#### **SUITE 301** | 540 sq.ft.

#### One Bedroom | Juliette Balcony







#### **SUITE 302** | 534 sq.ft.

#### One Bedroom | Juliette Balcony







#### **SUITE 303** | 639 sq.ft.

#### One Bedroom + Study | Juliette Balcony





# **SUITE 304** | 1065 sq.ft.

#### Two Bedroom + Den 123 sq.ft. Balcony | Juliette Balcony







#### **SUITE 305** | 640 sq.ft.

#### One Bedroom + Den | 207 sq.ft. Balcony







#### **SUITE 306** | 641 sq.ft.

### One Bedroom | 216 sq.ft. Balcony







#### **SUITE 307** | 620 sq.ft.

#### One Bedroom + Den | 214 sq.ft. Balcony







#### **SUITE 308** | 675 sq.ft.

#### One Bedroom | 77 sq.ft. Balcony







#### **SUITE 309** | 671 sq.ft.

#### One Bedroom | Juliette Ba