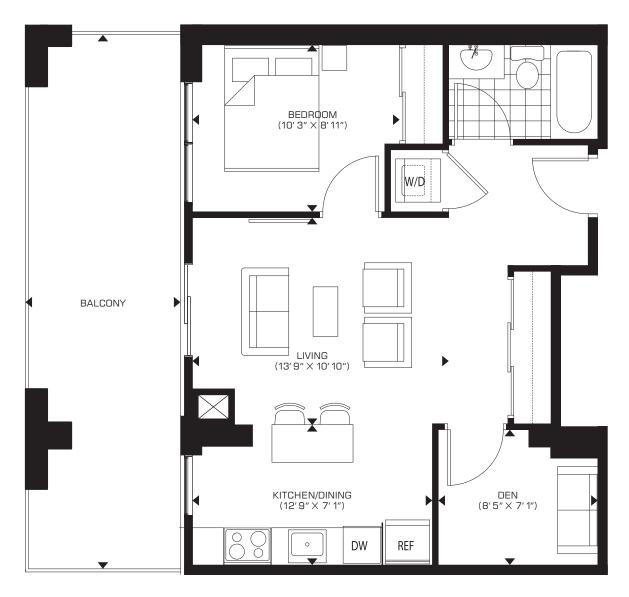

#### **SUITE 202** | 544 sq.ft.

#### One Bedroom | Juliette Balcony







#### **SUITE 205** | 534 sq.ft.

#### One Bedroom | Juliette Balcony







#### **SUITE 206** | 537 sq.ft.

#### One Bedroom | Juliette Balcony







#### **SUITE 301** | 540 sq.ft.

#### One Bedroom | Juliette Balcony







#### **SUITE 302** | 534 sq.ft.

#### One Bedroom | Juliette Balcony







#### **SUITE 303** | 639 sq.ft.

#### One Bedroom + Study | Juliette Balcony





# **SUITE 304** | 1065 sq.ft.

#### Two Bedroom + Den 123 sq.ft. Balcony | Juliette Balcony







#### **SUITE 305** | 640 sq.ft.

#### One Bedroom + Den | 207 sq.ft. Balcony







#### **SUITE 306** | 641 sq.ft.

### One Bedroom | 216 sq.ft. Balcony







#### **SUITE 307** | 620 sq.ft.

#### One Bedroom + Den | 214 sq.ft. Balcony







#### **SUITE 308** | 675 sq.ft.

#### One Bedroom | 77 sq.ft. Balcony







#### **SUITE 309** | 671 sq.ft.

#### One Bedroom | Juliette Balcony







#### **SUITE 310** | 524 sq.ft.

#### One Bedroom | Juliette Balcony







#### **SUITE 311** | 537 sq.ft.

#### One Bedroom | Juliette Balcony







# **SUITES 2409 & 2509** | 1082 sq.ft.

#### Two Bedroom | 237 sq.ft. Balcony





FLOORS 24 & 25