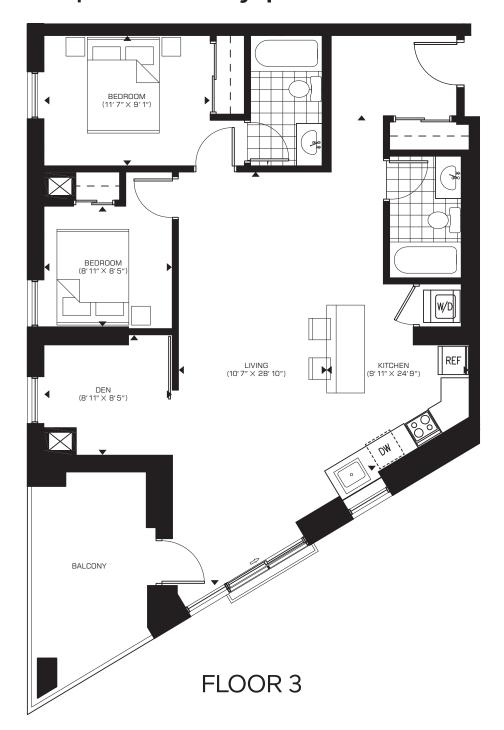

# **SUITE 304** | 1065 sq.ft.

#### Two Bedroom + Den 123 sq.ft. Balcony | Juliette Balcony